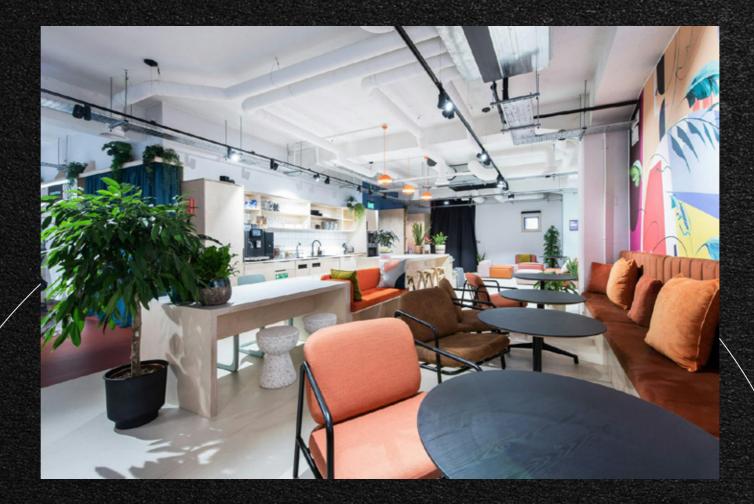

## SUMMARY ()

Overlooking the London Bridge railway tracks, this newly refurbished property combines modern design with a practical location. It features a private garden, a bar, high-spec meeting rooms, and well-designed breakout areas. Situated near Bermondsey Street, it offers convenient access to a variety of bars, restaurants, and coffee shops, making it an excellent choice for businesses seeking a versatile workspace.

## AMENITIES OD

- 4-minute walk from London Bridge train station
- Access to 20 acoustically treated meeting rooms
- On-site showers
- Over 8,000 sq ft of relaxing and inspiring breakout space
- Secret garden and bar
- 24/7 access
- Super-fast Wi-Fi
- Unlimited specialty tea and coffee
- On-site expert community team