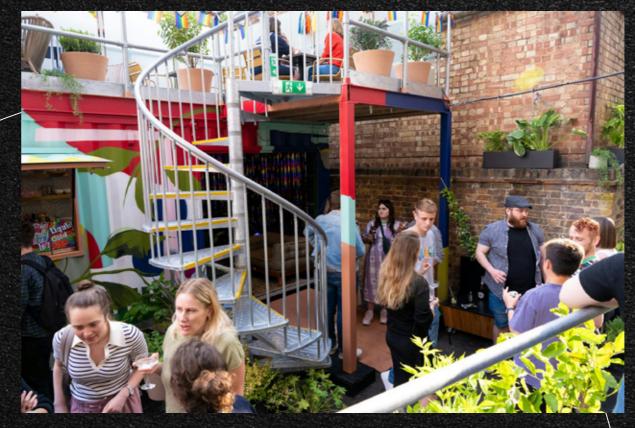

## SUMMARY ()

Overlooking the London Bridge railway tracks, this newly refurbished property combines modern design with a practical location. It features a private garden, a bar, high-spec meeting rooms, and well-designed breakout areas. Situated near Bermondsey Street, it offers convenient access to a variety of bars, restaurants, and coffee shops, making it an excellent choice for businesses seeking a versatile workspace.

## AMENITIES OD

- 4-minute walk from London Bridge train station
- Access to 20 acoustically treated meeting rooms
- On-site showers
- Over 8,000 sq ft of relaxing and inspiring breakout space
- Secret garden and bar
- 24/7 access
- Super-fast Wi-Fi
- Unlimited specialty tea and coffee
- On-site expert community team