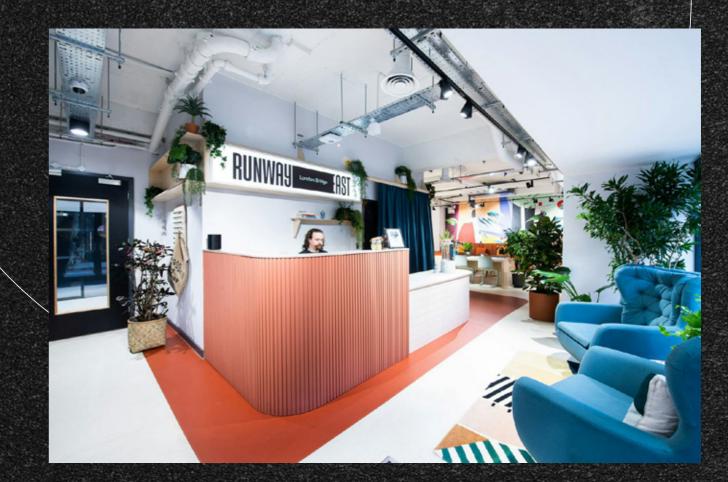

## SUMMARY ()

Overlooking the London Bridge railway tracks, this newly refurbished property combines modern design with a practical location. It features a private garden, a bar, high-spec meeting rooms, and well-designed breakout areas. Situated near Bermondsey Street, it offers convenient access to a variety of bars, restaurants, and coffee shops, making it an excellent choice for businesses seeking a versatile workspace.

## AMENITIES OD

- 4-minute walk from London Bridge train station
- Access to 20 acoustically treated meeting rooms
- On-site showers
- Over 8,000 sq ft of relaxing and inspiring breakout space
- Secret garden and bar
- 24/7 access
- Super-fast Wi-Fi
- Unlimited specialty tea and coffee
- On-site expert community team