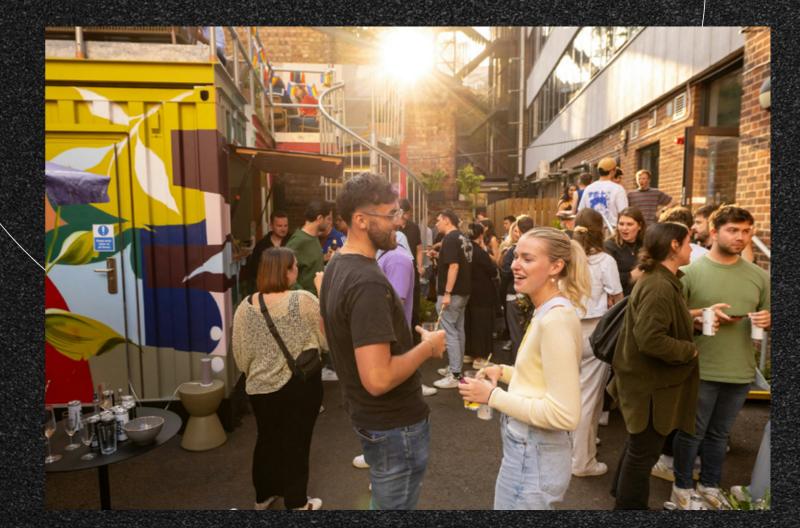

## SUMMARY ()

Overlooking the London Bridge railway tracks, this newly refurbished property combines modern design with a practical location. It features a private garden, a bar, high-spec meeting rooms, and well-designed breakout areas. Situated near Bermondsey Street, it offers convenient access to a variety of bars, restaurants, and coffee shops, making it an excellent choice for businesses seeking a versatile workspace.

## AMENITIES OD

- 4-minute walk from London Bridge train station
- Access to 20 acoustically treated meeting rooms
- On-site showers
- Over 8,000 sq ft of relaxing and inspiring breakout space
- Secret garden and bar
- 24/7 access
- Super-fast Wi-Fi
- Unlimited specialty tea and coffee
- On-site expert community team