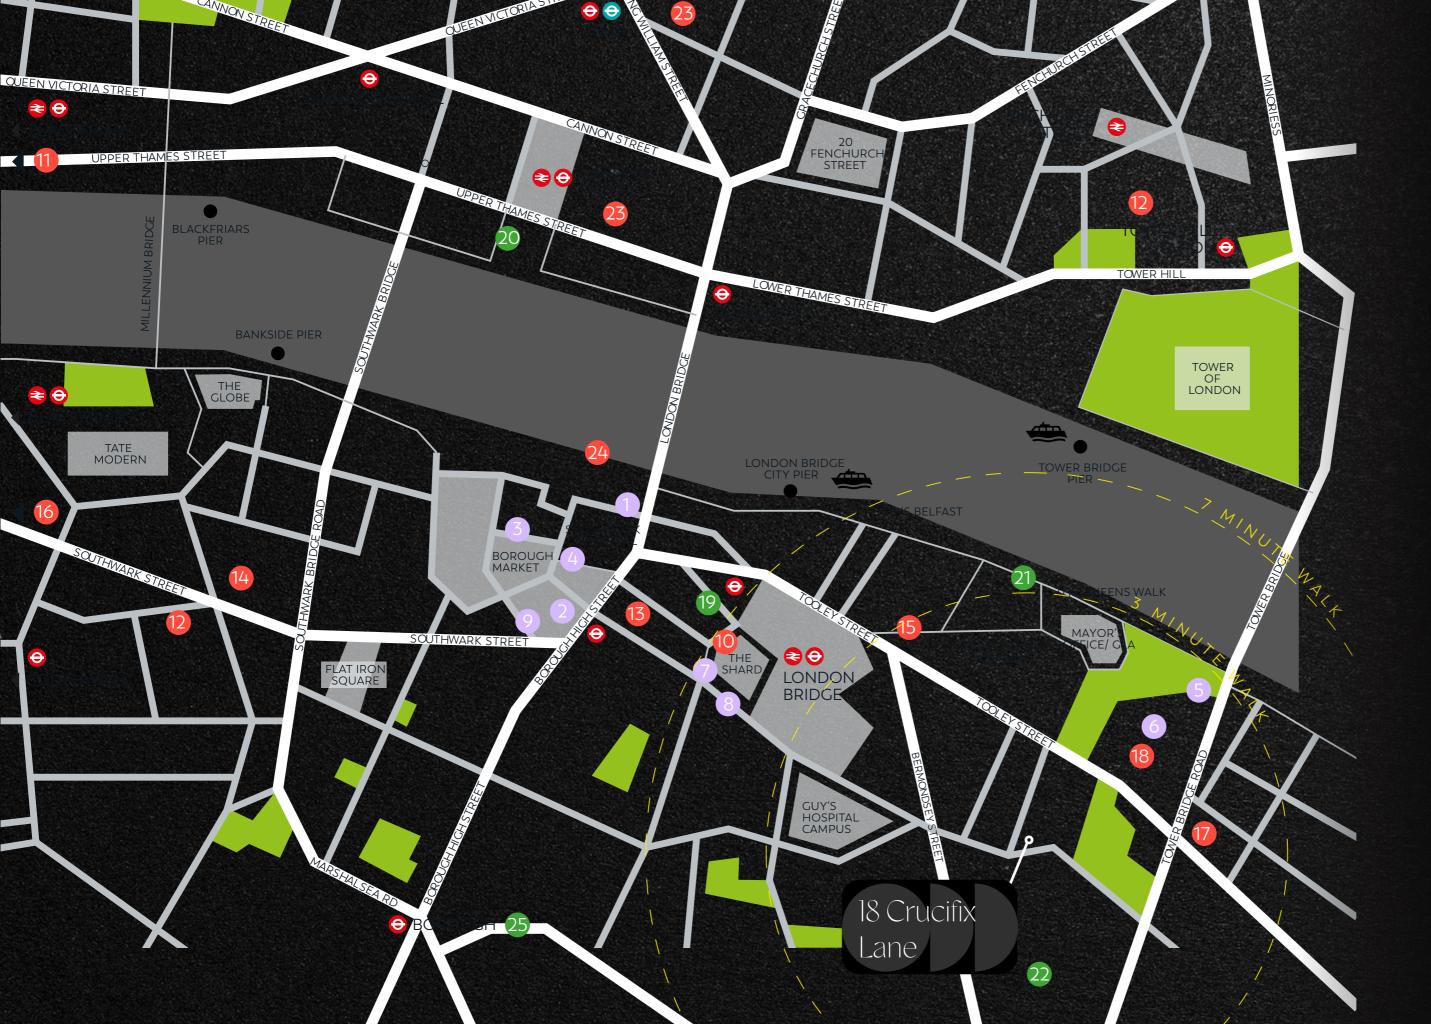

# LOCATION ()

Just a 4-minute walk from London Bridge station, surrounded by dining spots like Borough

Market and Flat Iron Square, with easy access to transport links and nearby gyms.

### Bars & Restaurants

- London Grind
- 2 Padella
- 3 Roast
- 4 Fish!
- The lvy
- 6 The Coal Shed
- 7 Aqua Shard
- 8 Oblix
- 9 Brindisa

### Hotels

- 10 Shangri-La hotel
- 11 Mondrian London
- 12 CitizenM
- 13 London Bridge Hotel
- 14 Novotel
- 15 Hilton
- 16 Hoxton Hotel
- 17 The Dixon
- 18 Lalit

### Fitnes:

- 19 Fitness First
- 20 Nuffield Health
- 21 City Fitness
- 22 Third Space
- 23 No.1 Fitness
- 24 Gymbox
- 25 The Secret
- 26 Boxing Gym
- 27 Pure Gym