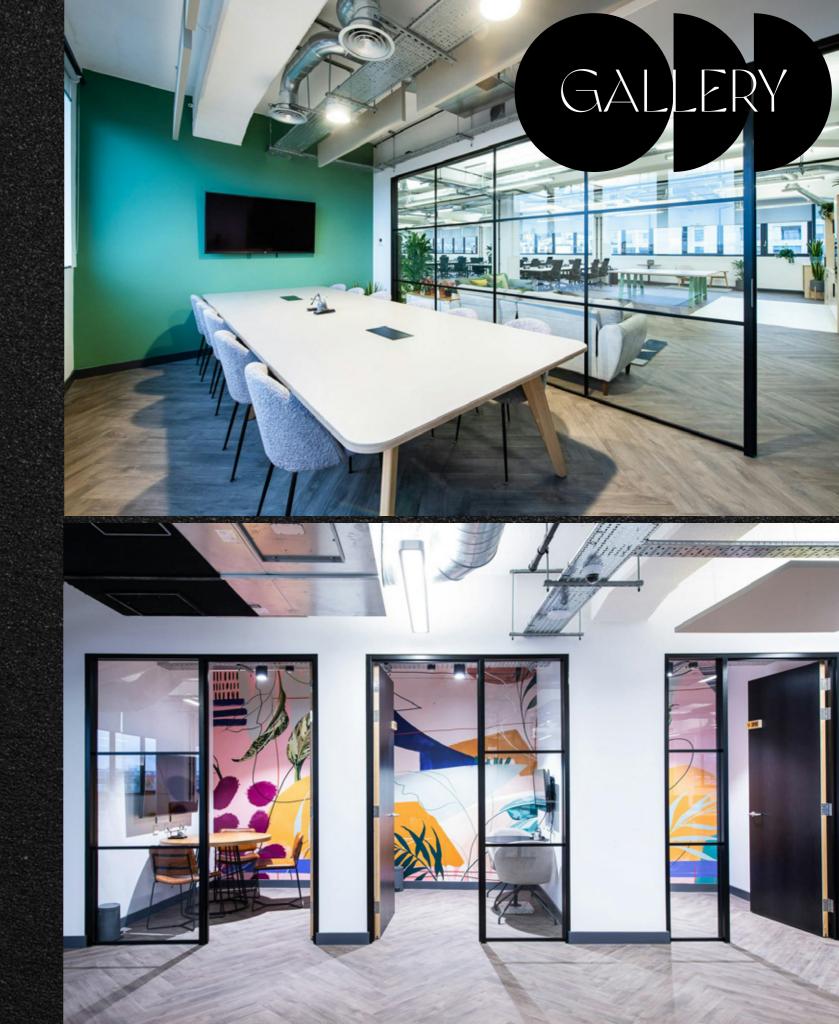

## SUMMARY ()

Overlooking the London Bridge railway tracks, this newly refurbished property combines modern design with a practical location. It features a private garden, a bar, high-spec meeting rooms, and well-designed breakout areas. Situated near Bermondsey Street, it offers convenient access to a variety of bars, restaurants, and coffee shops, making it an excellent choice for businesses seeking a versatile workspace.

## AMENITIES OD

- 4-minute walk from London Bridge train station
- Access to 20 acoustically treated meeting rooms
- On-site showers
- Over 8,000 sq ft of relaxing and inspiring breakout space
- Secret garden and bar
- 24/7 access
- Super-fast Wi-Fi
- Unlimited specialty tea and coffee
- On-site expert community team