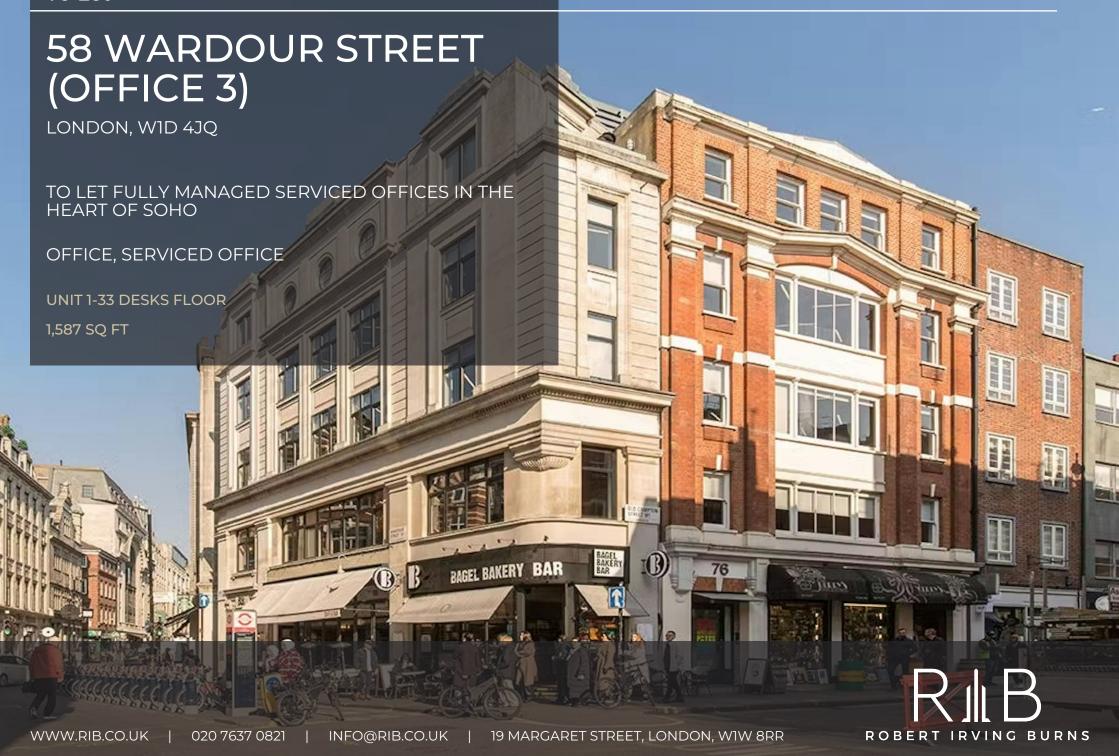

# DESCRIPTION

Fully managed serviced offices in the heart of Soho, located at the corner of Wardour Street, offering views over both Wardour and Old Compton Street.

Self-contained with direct lift access, these premium offices are fully customisable and available by floor, accommodating teams of 20-130.

Brand new fit-out, tailored to your needs with views over Wardour Street and Old Compton Street.

WWW.RIB.CO.UK | 020 7637 0821 | INFO@RIB.CO.UK | 19 MARGARET STREET, LONDON, WIW 8RR PAGE 4