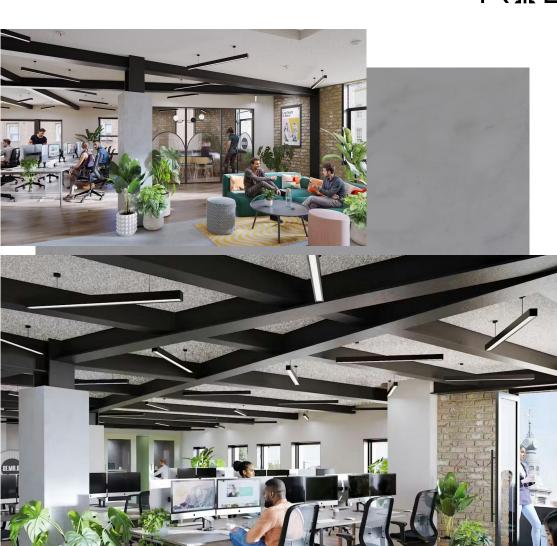

# DESCRIPTION

Fully managed serviced offices in the heart of Soho, located at the corner of Wardour Street, offering views over both Wardour and Old Compton Street.

Self-contained with direct lift access, these premium offices are fully customisable and available by floor, accommodating teams of 20-130.

### **AMENITIES**

Fully-Furnished Office

Access To Meeting Rooms

**Breakout Areas** 

Kitchen

Reception

On-Site Team

In regard to business rates and service charge please be aware that these are approximate figures and should not be relied upon as such. All interested parties are advised to make their own enquires.