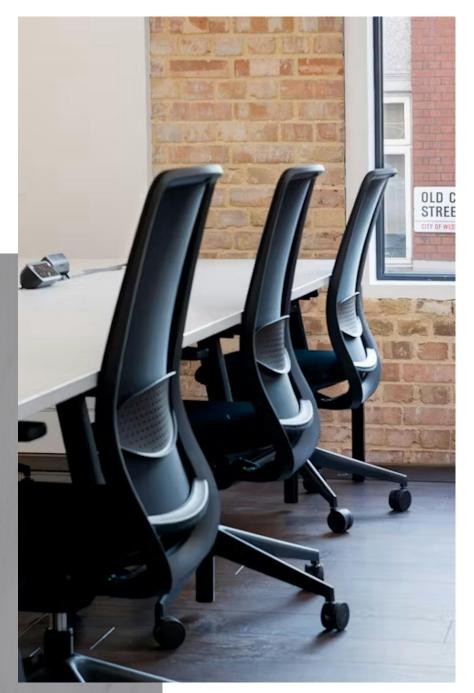

# DESCRIPTION

Fully managed serviced offices in the heart of Soho, located at the corner of Wardour Street, offering views over both Wardour and Old Compton Street.

Self-contained with direct lift access, these premium offices are fully customisable and available by floor, accommodating teams of 20-130.

### **AMENITIES**

Fully-Furnished Office

Access To Meeting Rooms

**Breakout Areas** 

Kitchen

Reception

On-Site Team

In regard to business rates and service charge please be aware that these are approximate figures and should not be relied upon as such. All interested parties are advised to make their own enquires.