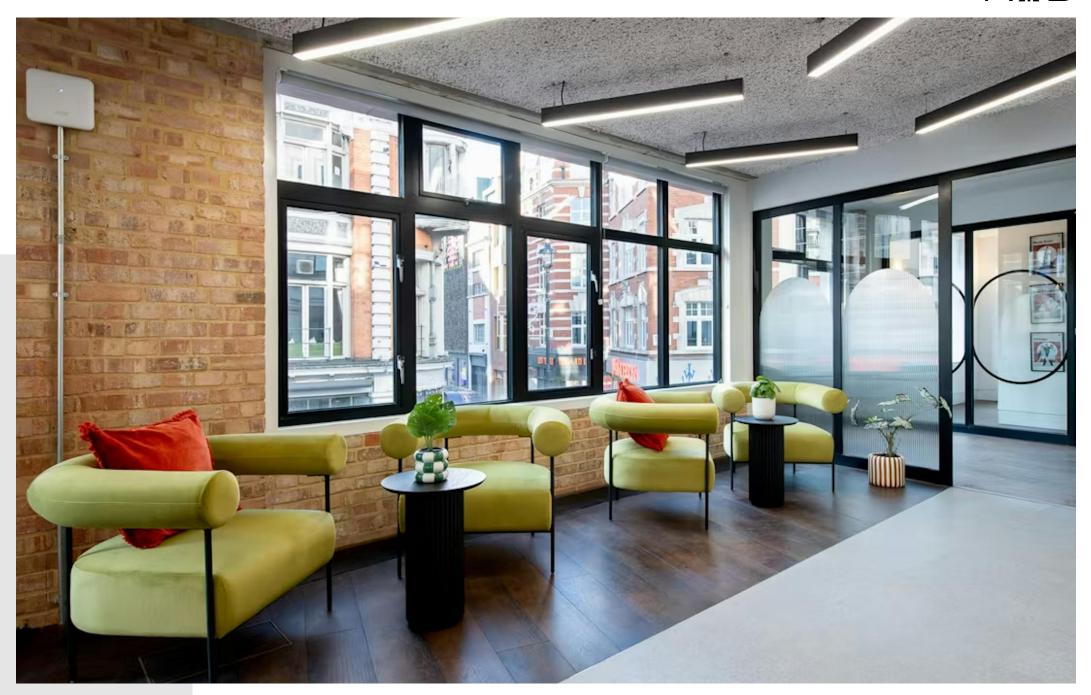

# DESCRIPTION

Fully managed serviced offices in the heart of Soho, located at the corner of Wardour Street, offering views over both Wardour and Old Compton Street.

Self-contained with direct lift access, these premium offices are fully customisable and available by floor, accommodating teams of 20-130.

### **AMENITIES**

Fully-Furnished Office

Access To Meeting Rooms

**Breakout Areas** 

Kitchen

Reception

On-Site Team

In regard to business rates and service charge please be aware that these are approximate figures and should not be relied upon as such. All interested parties are advised to make their own enquires.