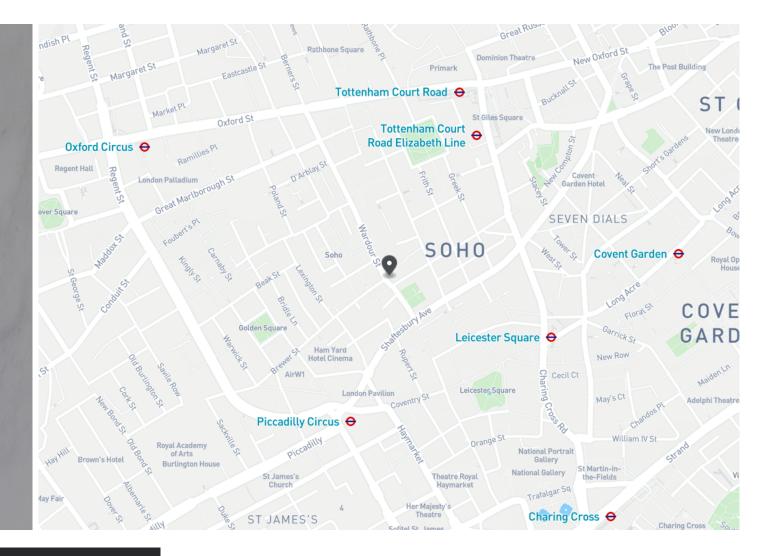

# LOCATION

Located at the corner of Wardour Street and Old Compton Street, this prime Soho address offers easy access to the area's renowned amenities. Just minutes from multiple tube stations, including Leicester Square (Northern and Piccadilly lines), Tottenham Court Road (Central and Northern lines), Piccadilly Circus (Bakerloo and Piccadilly lines), and Covent Garden (Piccadilly line). A Santander bike rack is just steps away, providing seamless commuting options.