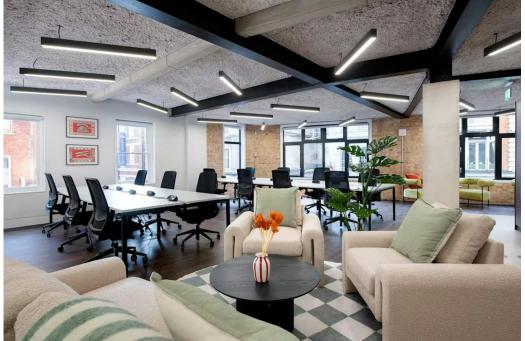

# DESCRIPTION

Fully managed serviced offices in the heart of Soho, located at the corner of Wardour Street, offering views over both Wardour and Old Compton Street.

Self-contained with direct lift access, these premium offices are fully customisable and available by floor, accommodating teams of 20-130.

Brand new fit-out, tailored to your needs with views over Wardour Street and Old Compton Street.

WWW.RIB.CO.UK | 020 7637 0821 | INFO@RIB.CO.UK | 19 MARGARET STREET, LONDON, WIW 8RR PAGE 4