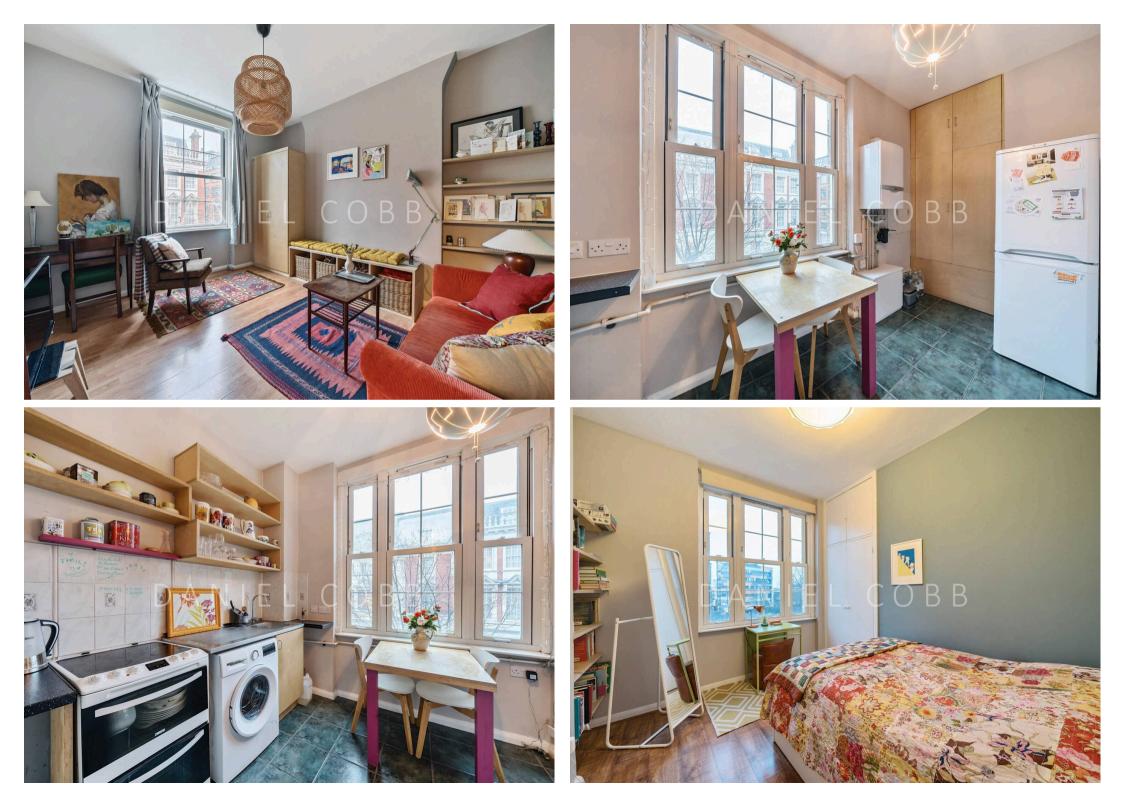

## Devon Mansions Tooley Street, London

A well presented two bedroom apartment in excellent condition on the second floor of this popular mansion block and situated close to Tower Bridge, London Bridge station and Bermondsey Street.

Council Tax band: C

Tenure: Leasehold

EPC Energy Efficiency Rating: C

EPC Environmental Impact Rating: C

- Located opposite Shad Thames and close to Tower Bridge
- Walking distance to The City
- Excellent amenities in the immediate area
- Easy access to London Bridge Station
- Light and bright interior
- Kitchen/dining room
- Excellent storage
- No onward chain
- Popular well maintained mansion block
- 2nd floor (with lift access)