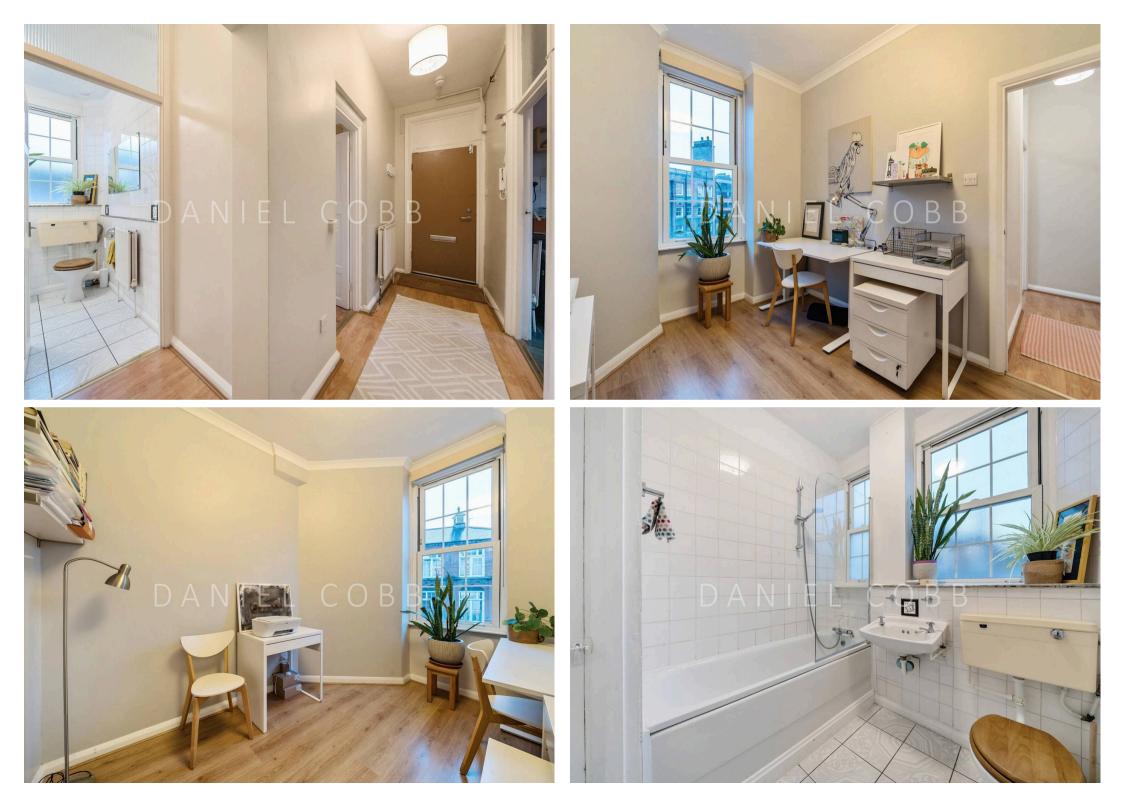

## Devon Mansions Tooley Street, London

A well presented two bedroom apartment in excellent condition on the second floor of this popular mansion block and situated close to Tower Bridge, London Bridge station and Bermondsey Street.

Council Tax band: C

Tenure: Leasehold

EPC Energy Efficiency Rating: C

EPC Environmental Impact Rating: C

- Located opposite Shad Thames and close to Tower Bridge
- Walking distance to The City
- Excellent amenities in the immediate area
- Easy access to London Bridge Station
- Light and bright interior
- Kitchen/dining room
- Excellent storage
- No onward chain
- Popular well maintained mansion block
- 2nd floor (with lift access)