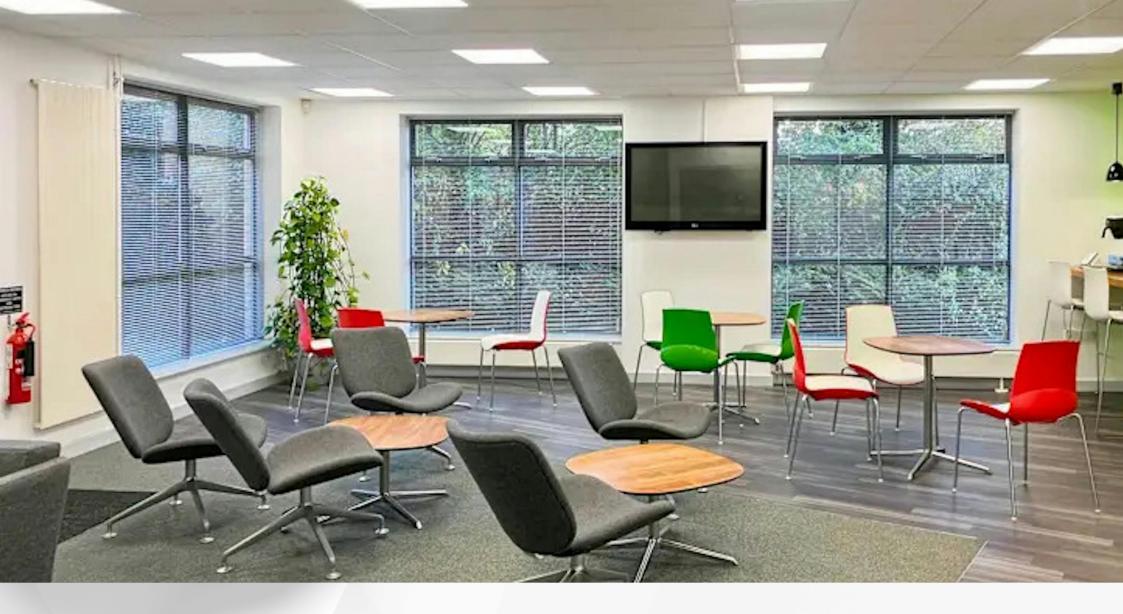

- Business Lounge
- Major transport links
- Disabled facilities
- Meeting Rooms
- Break-Out Areas
- 24 Hour CCTV monitoring
- Showers
- Vending machines
- Parking

#### **Description**

This location offers businesses of any type or size a wide selection of business units from small one to two-person offices, through to larger units and suites, as well as drive-up studios/workshops. Purpose built in 2003, the centre has a broad selection of facilities and amenities including a shared breakout area and access to high-speed internet and worldclass IT support.