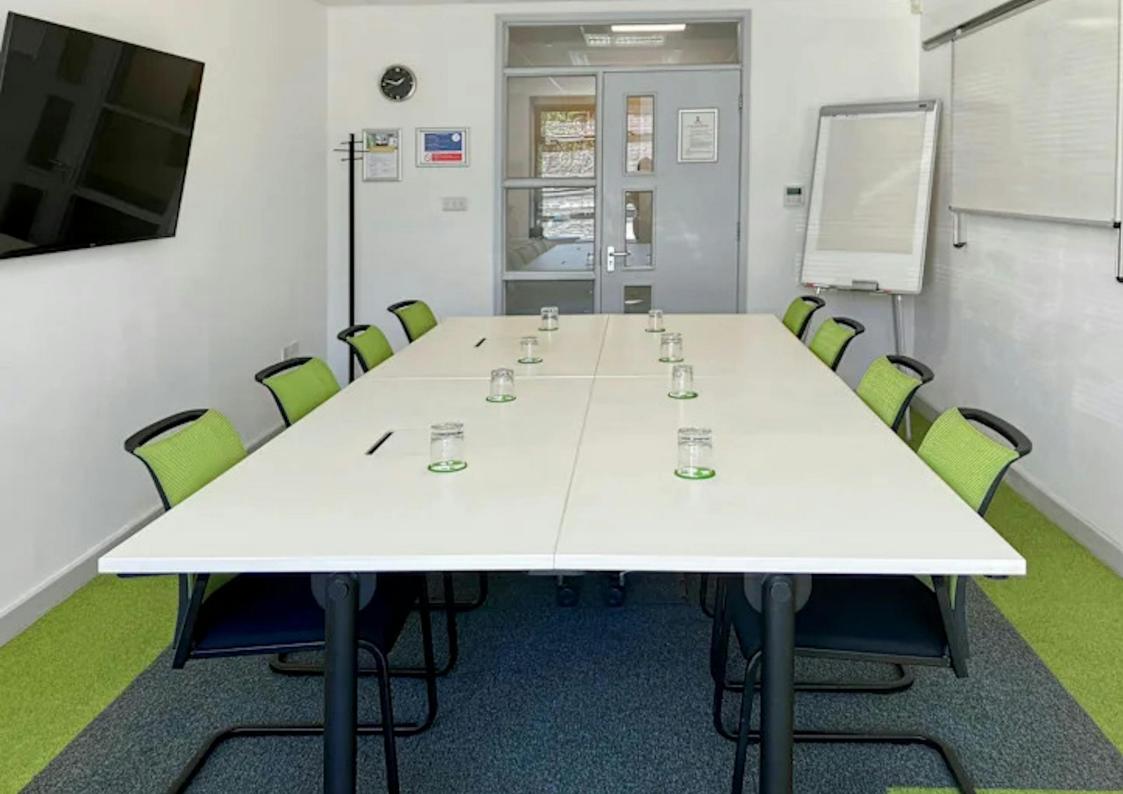

- Business Lounge
- Major transport links
- Disabled facilities
- Meeting Rooms
- Break-Out Areas
- 24 Hour CCTV monitoring
- Showers
- Vending machines
- Parking

#### **Description**

This location offers businesses of any type or size a wide selection of business units from small one to two-person offices, through to larger units and suites, as well as drive-up studios/workshops. Purpose built in 2003, the centre has a broad selection of facilities and amenities including a shared breakout area and access to high-speed internet and worldclass IT support.