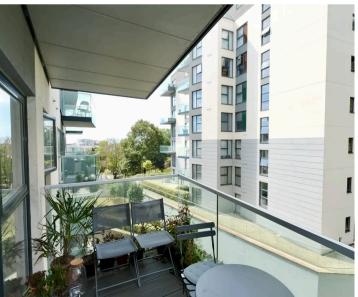

## 406 W2 Westmount, Westmount Road

St. Helier, Jersey

The open plan kitchen/living room/diner opens onto a south facing balcony, with views over the communal garden space. Both bedrooms are good size doubles, with a range of built in wardrobes, with the master offering a high spec en-suite shower room. There is a house bathroom, plus ample storage and a separate utility cupboard. One designated parking space and access to the occupiers gym. Either a great investment or step on the ladder and only a short walk to work in town and all that St Helier offers - including a very attractive park opposite the development.

#### Outside

Well looked after communal gardens, balcony is on the west side of the building.