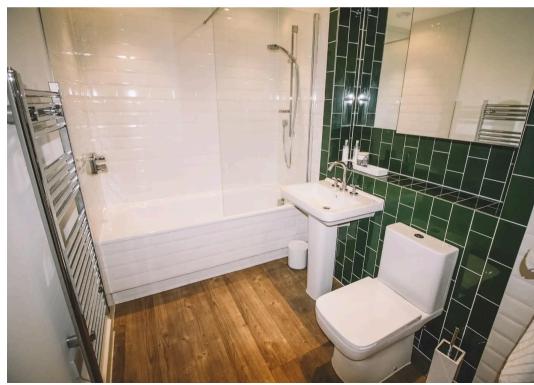

#### Sleeping

Two large double bedrooms, both with built in wardrobe space. The principle has an en-suite shower room and the second has a jack and jill bathroom.