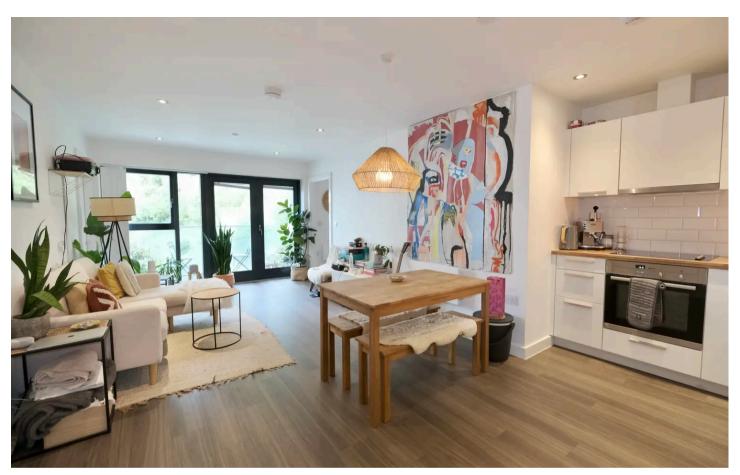

## 406 W2 Westmount, Westmount Road

St. Helier, Jersey

The open plan kitchen/living room/diner opens onto a south facing balcony, with views over the communal garden space. Both bedrooms are good size doubles, with a range of built in wardrobes, with the master offering a high spec en-suite shower room. There is a house bathroom, plus ample storage and a separate utility cupboard. One designated parking space and access to the occupiers gym. Either a great investment or step on the ladder and only a short walk to work in town and all that St Helier offers - including a very attractive park opposite the development.

#### Living

Large open plan lounge / dining space. Fully integrated, modern kitchen in the corner. Doors from the living space open out on the balcony which overlooks communal gardens. Near the front door there is a storage cupboard and a separate utility cupboard.