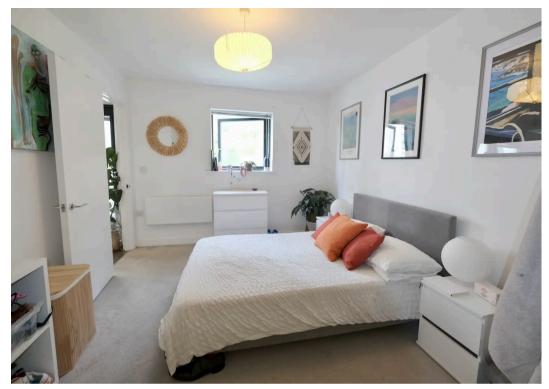

## 406 W2 Westmount, Westmount Road

St. Helier, Jersey

The open plan kitchen/living room/diner opens onto a south facing balcony, with views over the communal garden space. Both bedrooms are good size doubles, with a range of built in wardrobes, with the master offering a high spec en-suite shower room. There is a house bathroom, plus ample storage and a separate utility cupboard. One designated parking space and access to the occupiers gym. Either a great investment or step on the ladder and only a short walk to work in town and all that St Helier offers - including a very attractive park opposite the development.

#### Sleeping

Two large double bedrooms, both with built in wardrobe space. The principle has an en-suite shower room and the second has a jack and jill bathroom.