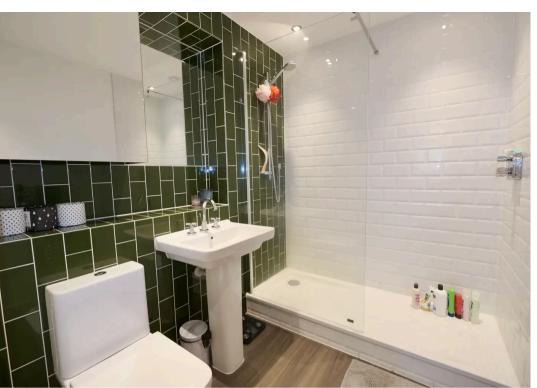

#### Sleeping

Two large double bedrooms, both with built in wardrobe space. The principle has an en-suite shower room and the second has a jack and jill bathroom.