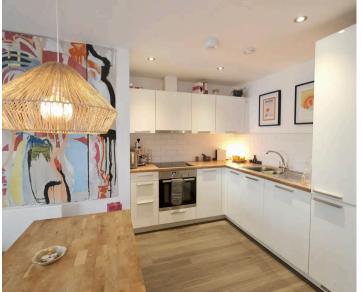

## 406 W2 Westmount, Westmount Road

St. Helier, Jersey

The open plan kitchen/living room/diner opens onto a south facing balcony, with views over the communal garden space. Both bedrooms are good size doubles, with a range of built in wardrobes, with the master offering a high spec en-suite shower room. There is a house bathroom, plus ample storage and a separate utility cupboard. One designated parking space and access to the occupiers gym. Either a great investment or step on the ladder and only a short walk to work in town and all that St Helier offers - including a very attractive park opposite the development.

#### Living

Large open plan lounge / dining space. Fully integrated, modern kitchen in the corner. Doors from the living space open out on the balcony which overlooks communal gardens. Near the front door there is a storage cupboard and a separate utility cupboard.