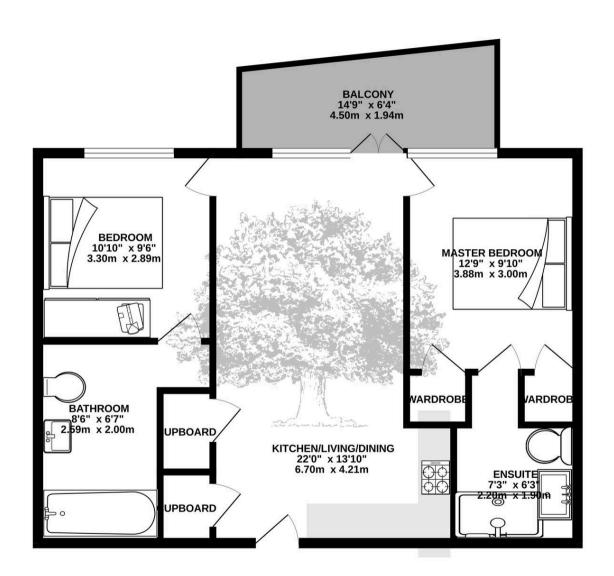

## 406 W2 Westmount, Westmount Road

St. Helier, Jersey

The open plan kitchen/living room/diner opens onto a south facing balcony, with views over the communal garden space. Both bedrooms are good size doubles, with a range of built in wardrobes, with the master offering a high spec en-suite shower room. There is a house bathroom, plus ample storage and a separate utility cupboard. One designated parking space and access to the occupiers gym. Either a great investment or step on the ladder and only a short walk to work in town and all that St Helier offers - including a very attractive park opposite the development.

#### Living

Large open plan lounge / dining space. Fully integrated, modern kitchen in the corner. Doors from the living space open out on the balcony which overlooks communal gardens. Near the front door there is a storage cupboard and a separate utility cupboard.

#### Sleeping

Two large double bedrooms, both with built in wardrobe space. The principle has an en-suite shower room and the second has a jack and jill bathroom.

#### Outside

Well looked after communal gardens, balcony is on the west side of the building.

#### Services

All mains services. Fully double glazed. Service charge is  $\pounds 229$  per month and includes all of the communal charges, sinking fund etc.

### 4TH FLOOR 689 sq.ft. (64.0 sq.m.) approx.