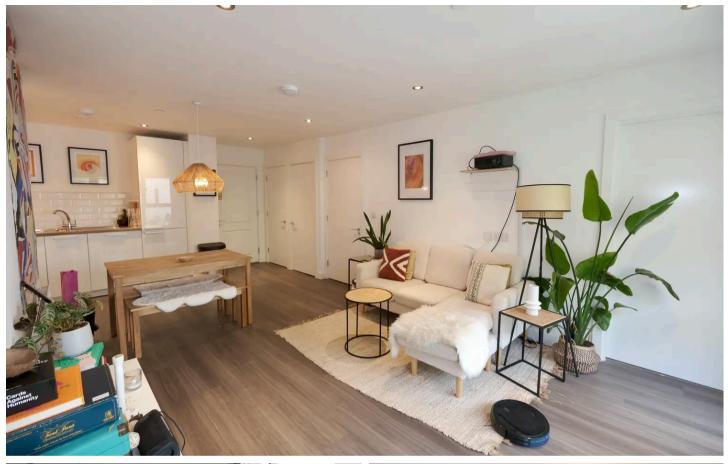

## 406 W2 Westmount, Westmount Road

St. Helier, Jersey

The open plan kitchen/living room/diner opens onto a south facing balcony, with views over the communal garden space. Both bedrooms are good size doubles, with a range of built in wardrobes, with the master offering a high spec en-suite shower room. There is a house bathroom, plus ample storage and a separate utility cupboard. One designated parking space and access to the occupiers gym. Either a great investment or step on the ladder and only a short walk to work in town and all that St Helier offers - including a very attractive park opposite the development.

#### Living

Large open plan lounge / dining space. Fully integrated, modern kitchen in the corner. Doors from the living space open out on the balcony which overlooks communal gardens. Near the front door there is a storage cupboard and a separate utility cupboard.