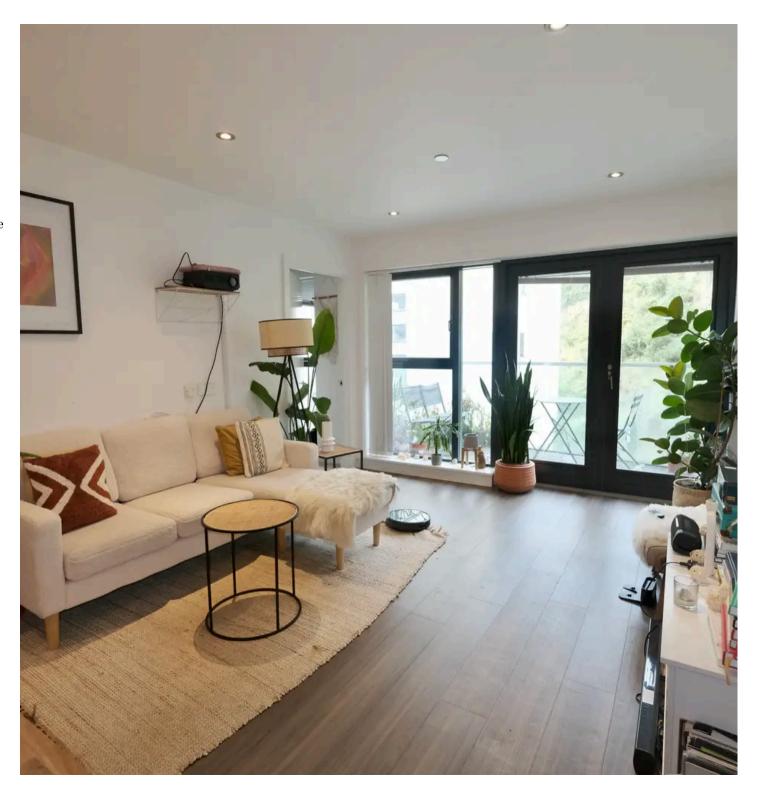

## 406 W2 Westmount, Westmount Road

St. Helier, Jersey

The open plan kitchen/living room/diner opens onto a south facing balcony, with views over the communal garden space. Both bedrooms are good size doubles, with a range of built in wardrobes, with the master offering a high spec en-suite shower room. There is a house bathroom, plus ample storage and a separate utility cupboard. One designated parking space and access to the occupiers gym. Either a great investment or step on the ladder and only a short walk to work in town and all that St Helier offers - including a very attractive park opposite the development.

#### Living

Large open plan lounge / dining space. Fully integrated, modern kitchen in the corner. Doors from the living space open out on the balcony which overlooks communal gardens. Near the front door there is a storage cupboard and a separate utility cupboard.