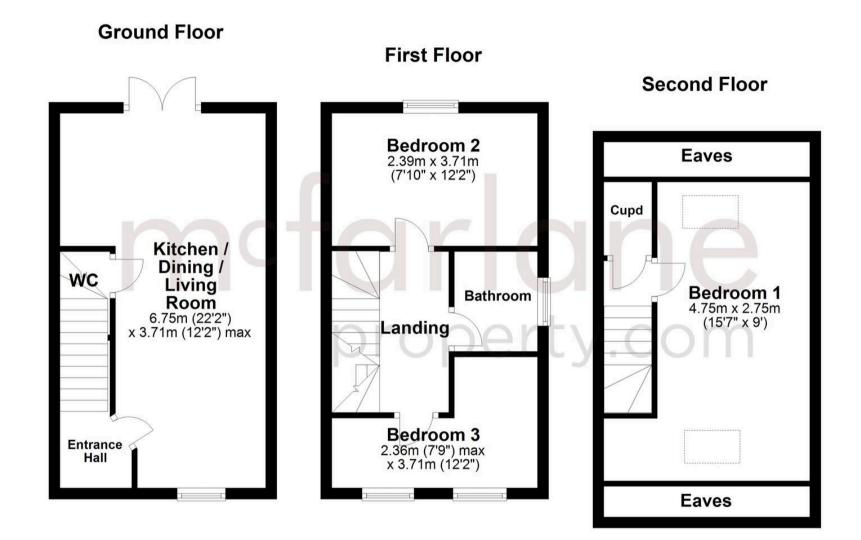

## **Entrance Hall**

Kitchen/Dining/Living Room 22' 2" x 12' 2" (6.75m x 3.71m)

wc

Landing

**Bedroom 2** 7' 10" x 12' 2" (2.39m x 3.71m)

**Bedroom 3** 7' 9" x 12' 2" (2.36m x 3.71m)

Bathroom

**Bedroom 1** 15' 7" x 9' 0" (4.75m x 2.75m)