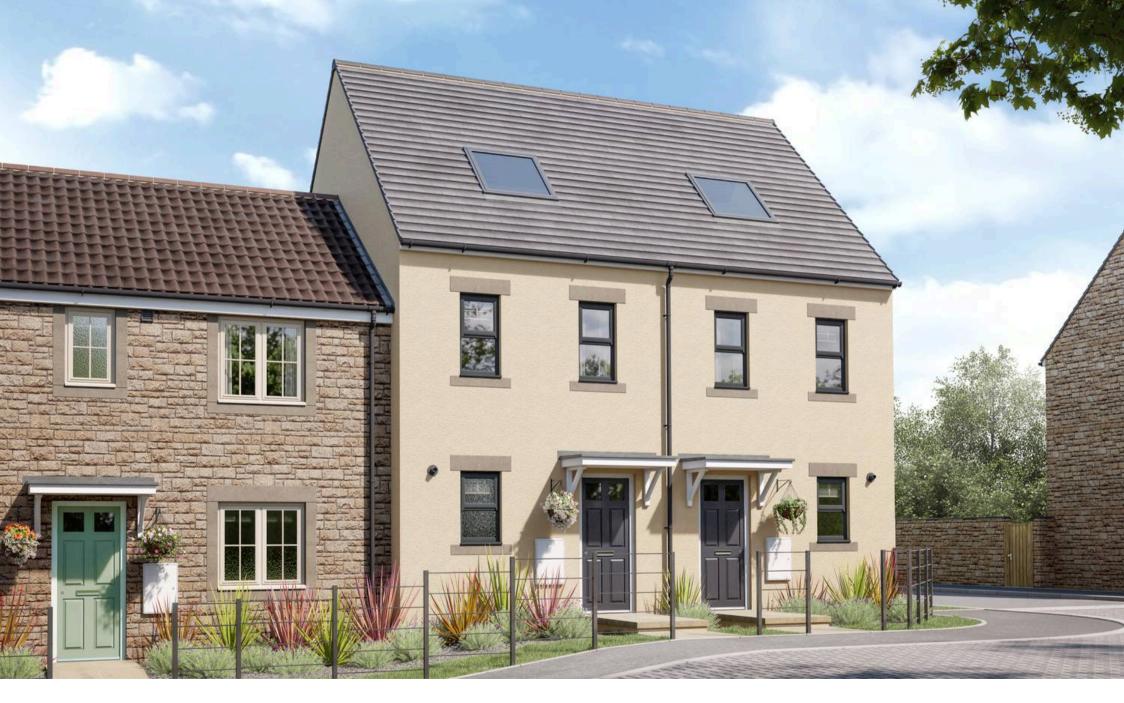

## Tetbury Road, Malmesbury

Nestled in a charming neighbourhood, this stunning end of terrace house presents itself as a tastefully decorated new build, boasting modern amenities and eco-friendly features such as solar panels. As you step inside this captivating abode, you are welcomed by an airy and spacious layout, featuring an open plan kitchen, dining, and living area that is sure to be the heart of the home. The main bedroom, extending over 15 feet, offers a luxurious retreat for relaxation after a long day. With three bedrooms in total, this property provides ample space for a growing family or those who enjoy having extra room for guests. Convenience is key with two designated parking spaces and a WC for added functionality.

- NEW BUILD
- SOLAR PANELS
- MID TERRACE
- OVER 15FT MAIN BEDROOM
- OPEN PLAN KITCHEN/DINING/LIVING
- THREE BEDROOMS
- 2 PARKING SPACES
- WC