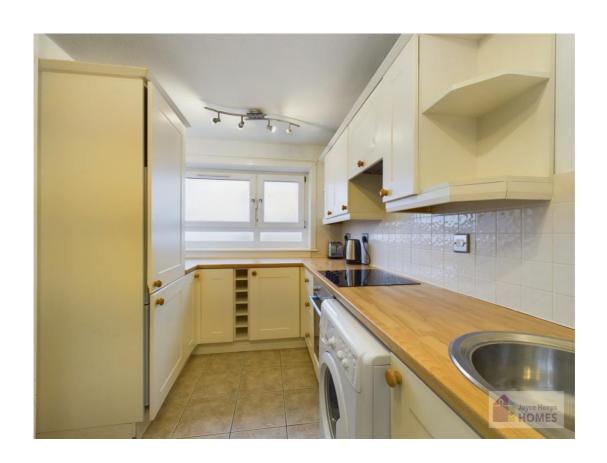

The modern fitted kitchen has a range of white base and wall mounted units, integrated electric oven and has space for all freestanding appliances.

E.K. Business Park 14 Stroud Road East Kilbride G75 0YA