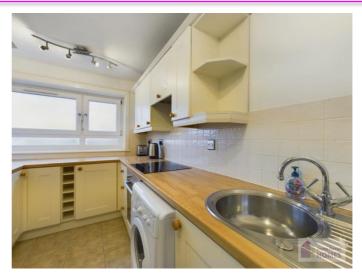

The modern fitted kitchen has a range of white base and wall mounted units, integrated electric oven and has space for all freestanding appliances.

E.K. Business Park 14 Stroud Road East Kilbride G75 0YA