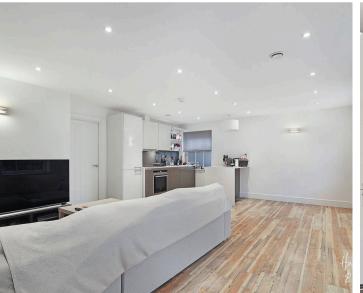

Full of kerb appeal with covered allocated parking, Clarks Mews is a collection of beautifully developed apartments with high spec interiors throughout. Whether you're flying solo, looking for your first family home, downsizing or flat sharing - this apartment has a layout to suit all. The two double bedrooms sit parallel beside the hallway, with the primary including its own dressing area and sliding fitted wardrobes. Taking centre stage, the open plan kitchen / living area is super chic, flooded with light and complete underfloor heating. Beautifully formed to include integrated appliances, plenty of storage and a breakfast bar for two, the sleek kitchen seamlessly fits into the room. Simply pop the kettle on, jump on the sofa and lounge away in front of your favourite box set. Nights at home have never felt so good! Completing the home, the bathroom is equally chic, fully tiled with handy storage shelving.