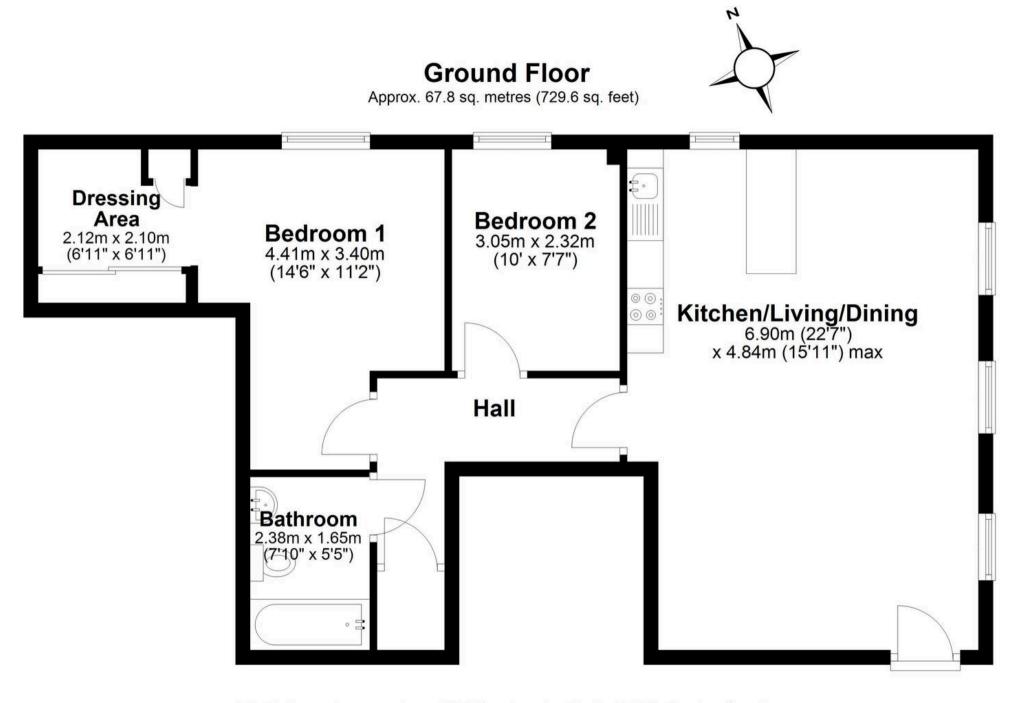

ed appliances, plenty of storage and a breakfast bar for two, the sleek kitchen seamlessly fits into the room. Simply pop the kettle on, jump on the sofa and lounge away in front of your favourite box set. Nights at home have never felt so good! Completing the home, the bathroom is equally chic, fully tiled with handy storage shelving.

CM16s charms need little introduction but if you're new to the area, Clarks Mews is perfectly placed along Hemnall Street and moments from the Epping much-loved high street. With plenty of restaurants, cafes, shops and food halls, along with beautiful forest walks nearby - there is so much to see, do and enjoy here. If you are looking for a great place to love, live and call home that will be a true investment for life, then look no further.

















Total area: approx. 67.8 sq. metres (729.6 sq. feet)