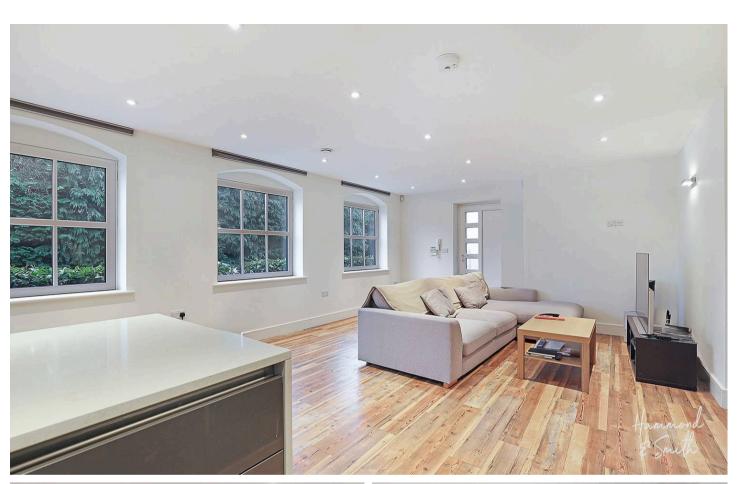

Full of kerb appeal with covered allocated parking, Clarks Mews is a collection of beautifully developed apartments with high spec interiors throughout. Whether you're flying solo, looking for your first family home, downsizing or flat sharing - this apartment has a layout to suit all. The two double bedrooms sit parallel beside the hallway, with the primary including its own dressing area and sliding fitted wardrobes. Taking centre stage, the open plan kitchen / living area is super chic, flooded with light and complete underfloor heating. Beautifully formed to include integrated appliances, plenty of storage and a breakfast bar for two, the sleek kitchen seamlessly fits into the room. Simply pop the kettle on, jump on the sofa and lounge away in front of your favourite box set. Nights at home have never felt so good! Completing the home, the bathroom is equally chic, fully tiled with handy storage shelving.