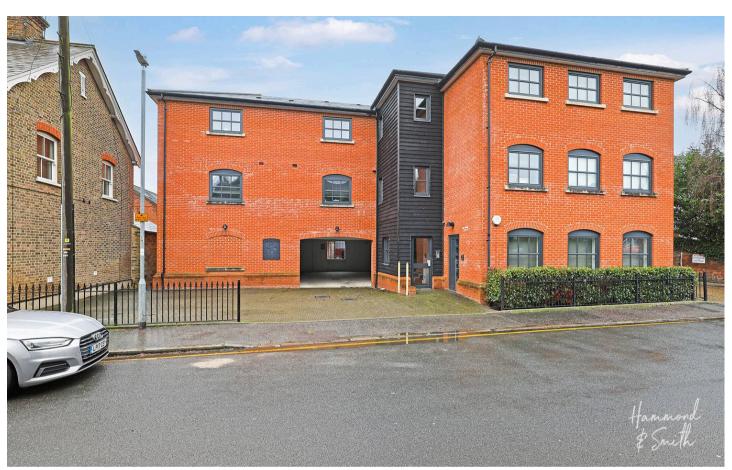

## 1 Clarks Mews 10c Hemnall Street

Epping, Essex

Offers Over £400,000

Council Tax band: TBD

Tenure: Leasehold

- Two bedroom ground floor apartment
- Walking distance to Epping station and high street
- Open plan kitchen / living area
- Allocated covered parking
- Chain free
- Beautiful interiors throughout
- Lease in excess of 110 years

Full of kerb appeal with covered allocated parking, Clarks Mews is a collection of beautifully developed apartments with high spec interiors throughout. Whether you're flying solo, looking for your first family home, downsizing or flat sharing - this apartment has a layout to suit all. The two double bedrooms sit parallel beside the hallway, with the primary including its own dressing area and sliding fitted wardrobes. Taking centre stage, the open plan kitchen / living area is super chic, flooded with light and complete underfloor heating. Beautifully formed to include integrated appliances, plenty of storage and a breakfast bar for two, the sleek kitchen seamlessly fits into the room. Simply pop the kettle on, jump on the sofa and lounge away in front of your favourite box set. Nights at home have never felt so good! Completing the home, the bathroom is equally chic, fully tiled with handy storage shelving.