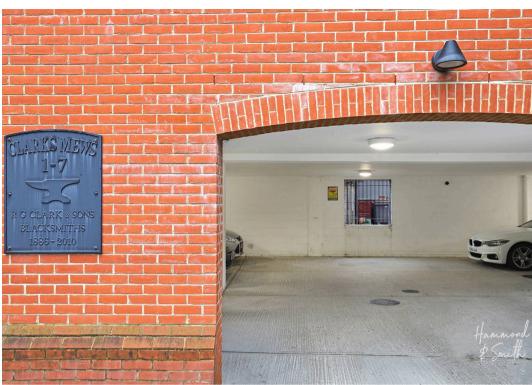

## 1 Clarks Mews 10c Hemnall Street

Epping, Essex

Offers Over £400,000

Council Tax band: TBD

Tenure: Leasehold

- Two bedroom ground floor apartment
- Walking distance to Epping station and high street
- Open plan kitchen / living area
- Allocated covered parking
- Chain free
- Beautiful interiors throughout
- Lease in excess of 110 years

Full of kerb appeal with covered allocated parking, Clarks Mews is a collection of beautifully developed apartments with high spec interiors throughout. Whether you're flying solo, looking for your first family home, downsizing or flat sharing - this apartment has a layout to suit all. The two double bedrooms sit parallel beside the hallway, with the primary including its own dressing area and sliding fitted wardrobes. Taking centre stage, the open plan kitchen / living area is super chic, flooded with light and complete underfloor heating. Beautifully formed to include integrated appliances, plenty of storage and a breakfast bar for two, the sleek kitchen seamlessly fits into the room. Simply pop the kettle on, jump on the sofa and lounge away in front of your favourite box set. Nights at home have never felt so good! Completing the home, the bathroom is equally chic, fully tiled with handy storage shelving.