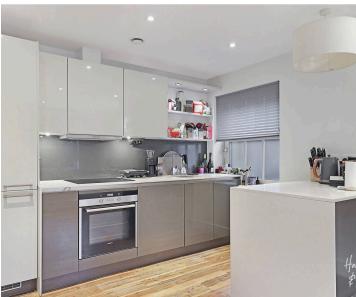

Full of kerb appeal with covered allocated parking, Clarks Mews is a collection of beautifully developed apartments with high spec interiors throughout. Whether you're flying solo, looking for your first family home, downsizing or flat sharing - this apartment has a layout to suit all. The two double bedrooms sit parallel beside the hallway, with the primary including its own dressing area and sliding fitted wardrobes. Taking centre stage, the open plan kitchen / living area is super chic, flooded with light and complete underfloor heating. Beautifully formed to include integrated appliances, plenty of storage and a breakfast bar for two, the sleek kitchen seamlessly fits into the room. Simply pop the kettle on, jump on the sofa and lounge away in front of your favourite box set. Nights at home have never felt so good! Completing the home, the bathroom is equally chic, fully tiled with handy storage shelving.