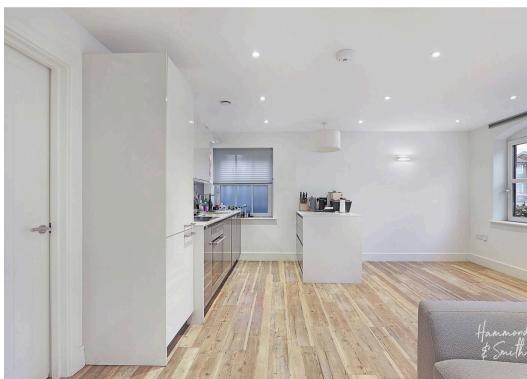

Full of kerb appeal with covered allocated parking, Clarks Mews is a collection of beautifully developed apartments with high spec interiors throughout. Whether you're flying solo, looking for your first family home, downsizing or flat sharing - this apartment has a layout to suit all. The two double bedrooms sit parallel beside the hallway, with the primary including its own dressing area and sliding fitted wardrobes. Taking centre stage, the open plan kitchen / living area is super chic, flooded with light and complete underfloor heating. Beautifully formed to include integrated appliances, plenty of storage and a breakfast bar for two, the sleek kitchen seamlessly fits into the room. Simply pop the kettle on, jump on the sofa and lounge away in front of your favourite box set. Nights at home have never felt so good! Completing the home, the bathroom is equally chic, fully tiled with handy storage shelving.