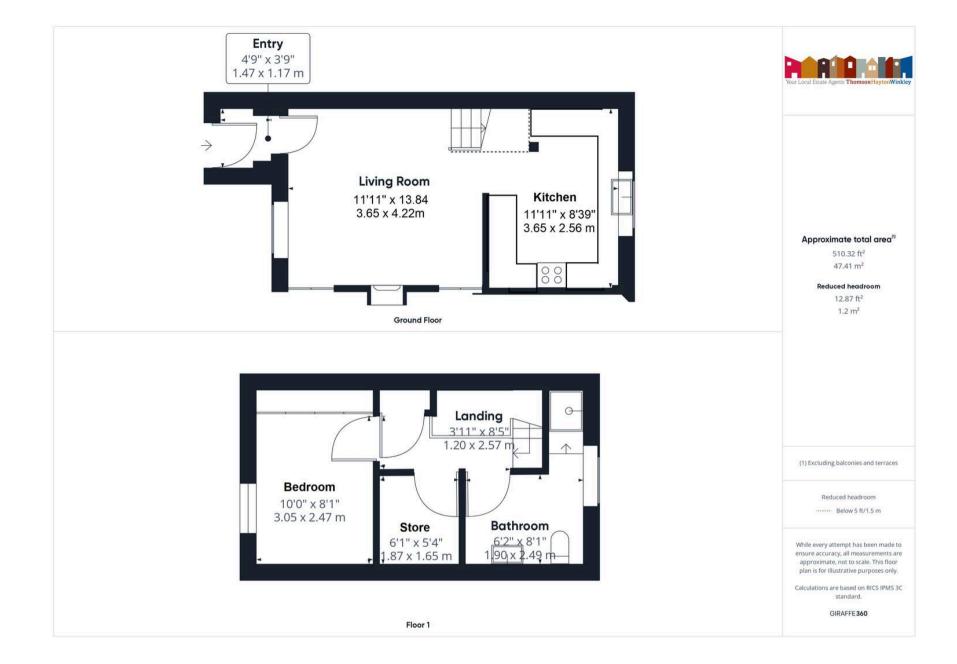

EPC RATING D SERVICES Mains electric, mains gas, mains water, mains drainage COUNCIL TAX:BAND A **TENURE:FREEHOLD** DIRECTIONS From our Windermere office head towards Kendal on the A591, take the left turn towards Staveley in to Danes Road. Continue on to Windermere Road to find number 3 on the right. WHAT3WORDS:trading.cherished.upset **GROUND FLOOR** PORCH 4' 10" x 3' 10" (1.47m x 1.17m) SITTING ROOM 13' 10" x 12' 0" (4.22m x 3.65m) **KITCHEN** 12' 0" x 8' 5" (3.65m x 2.56m) FIRST FLOOR LANDING 8' 5" x 3' 11" (2.57m x 1.20m) BEDROOM 10' 0" x 8' 1" (3.05m x 2.47m) STORE/HOBBY ROOM 6' 2" x 5' 5" (1.87m x 1.65m) BATHROOM 8' 2" x 6' 3" (2.49m x 1.90m)