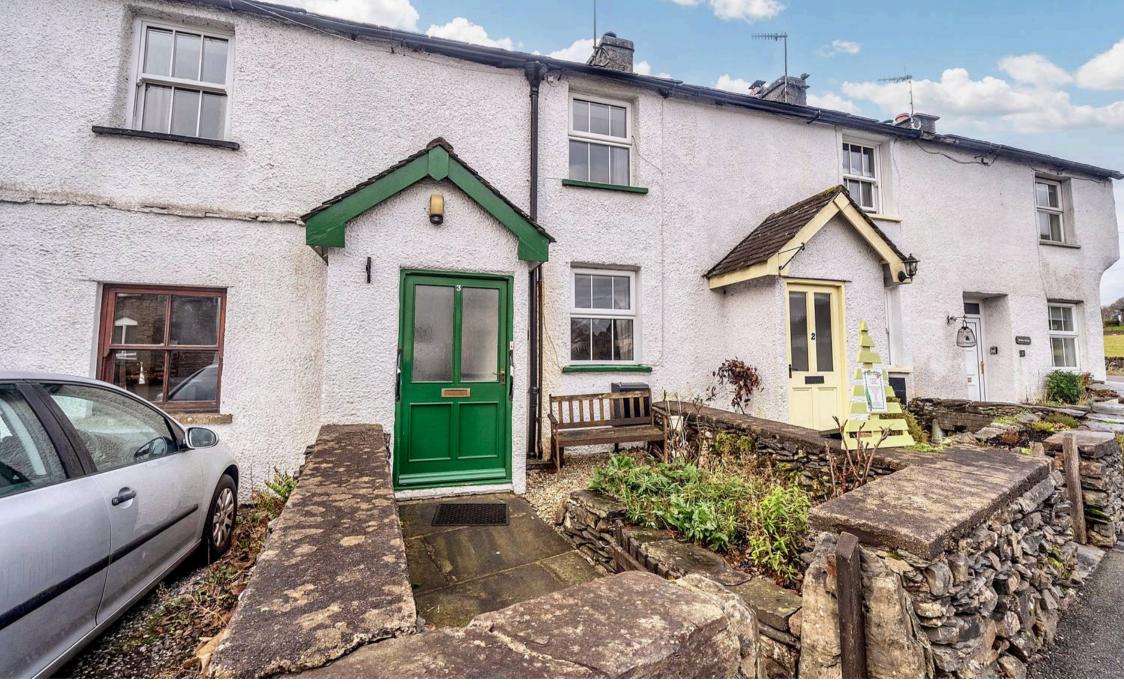

3 Windermere Road, Staveley £275,000

A mid terraced cottage located in the popular village of Staveley, within the Lake District National Park. It is only a short distance from Kendal and Windermere and offers easy access to the M6 motorway, with bus services and a station with a direct rail link to Manchester airport. Staveley has a thriving community with excellent local amenities including; shops, cafes, primary school, village hall, pub and cycle shop. The property welcomes you with a sitting room that flows into the kitchen. This residence features one double bedroom and a store/hobby room and also a three-piece suite bathroom. Parking is available on the road and the front garden provides room for garden furniture and boasts a planted flower bed. Adjacent to the house is a communal area with views of the River Gowan.

EPC RATING D SERVICES Mains electric, mains gas, mains water, mains drainage COUNCIL TAX:BAND A **TENURE:FREEHOLD** DIRECTIONS From our Windermere office head towards Kendal on the A591, take the left turn towards Staveley in to Danes Road. Continue on to Windermere Road to find number 3 on the right. WHAT3WORDS:trading.cherished.upset **GROUND FLOOR** PORCH 4' 10" x 3' 10" (1.47m x 1.17m) SITTING ROOM 13' 10" x 12' 0" (4.22m x 3.65m) **KITCHEN** 12' 0" x 8' 5" (3.65m x 2.56m) FIRST FLOOR LANDING 8' 5" x 3' 11" (2.57m x 1.20m) BEDROOM 10' 0" x 8' 1" (3.05m x 2.47m) STORE/HOBBY ROOM 6' 2" x 5' 5" (1.87m x 1.65m) BATHROOM 8' 2" x 6' 3" (2.49m x 1.90m)