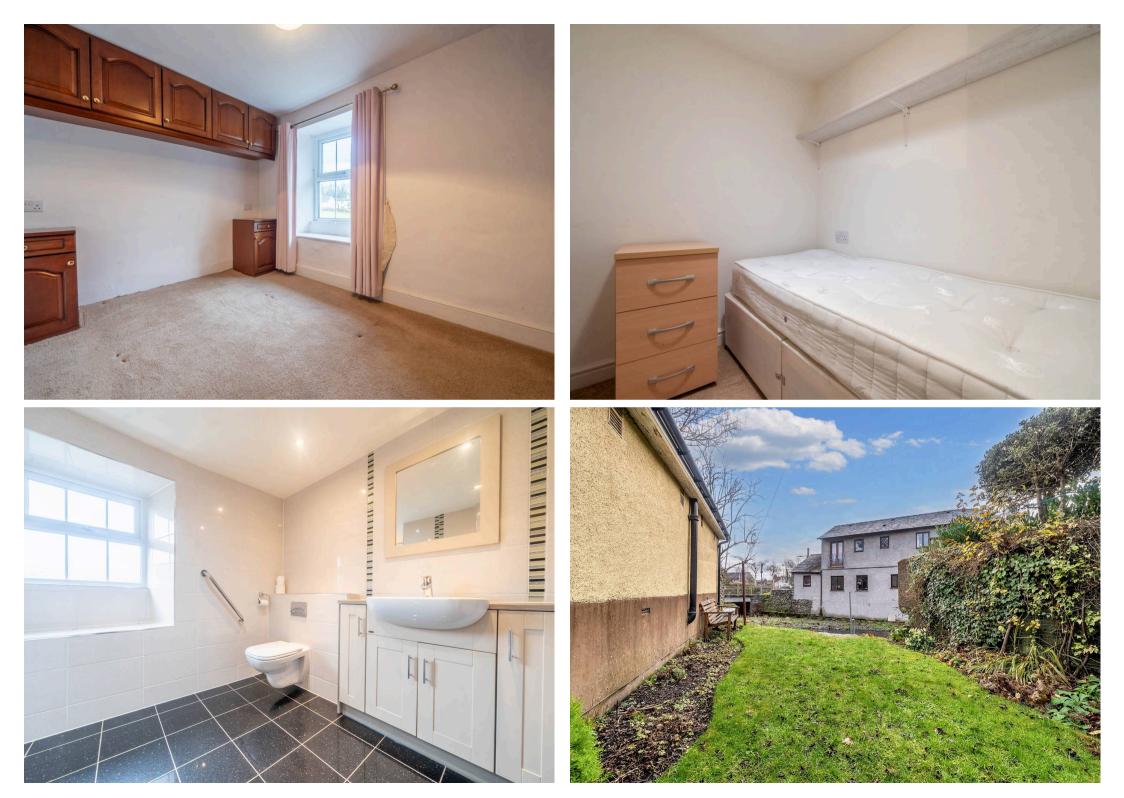

3 Windermere Road, Staveley £275,000

A mid terraced cottage located in the popular village of Staveley, within the Lake District National Park. It is only a short distance from Kendal and Windermere and offers easy access to the M6 motorway, with bus services and a station with a direct rail link to Manchester airport. Staveley has a thriving community with excellent local amenities including; shops, cafes, primary school, village hall, pub and cycle shop. The property welcomes you with a sitting room that flows into the kitchen. This residence features one double bedroom and a store/hobby room and also a three-piece suite bathroom. Parking is available on the road and the front garden provides room for garden furniture and boasts a planted flower bed. Adjacent to the house is a communal area with views of the River Gowan.

EPC RATING D SERVICES Mains electric, mains gas, mains water, mains drainage COUNCIL TAX:BAND A **TENURE:FREEHOLD** DIRECTIONS From our Windermere office head towards Kendal on the A591, take the left turn towards Staveley in to Danes Road. Continue on to Windermere Road to find number 3 on the right. WHAT3WORDS:trading.cherished.upset **GROUND FLOOR** PORCH 4' 10" x 3' 10" (1.47m x 1.17m) SITTING ROOM 13' 10" x 12' 0" (4.22m x 3.65m) **KITCHEN** 12' 0" x 8' 5" (3.65m x 2.56m) FIRST FLOOR LANDING 8' 5" x 3' 11" (2.57m x 1.20m) BEDROOM 10' 0" x 8' 1" (3.05m x 2.47m) STORE/HOBBY ROOM 6' 2" x 5' 5" (1.87m x 1.65m) BATHROOM 8' 2" x 6' 3" (2.49m x 1.90m)