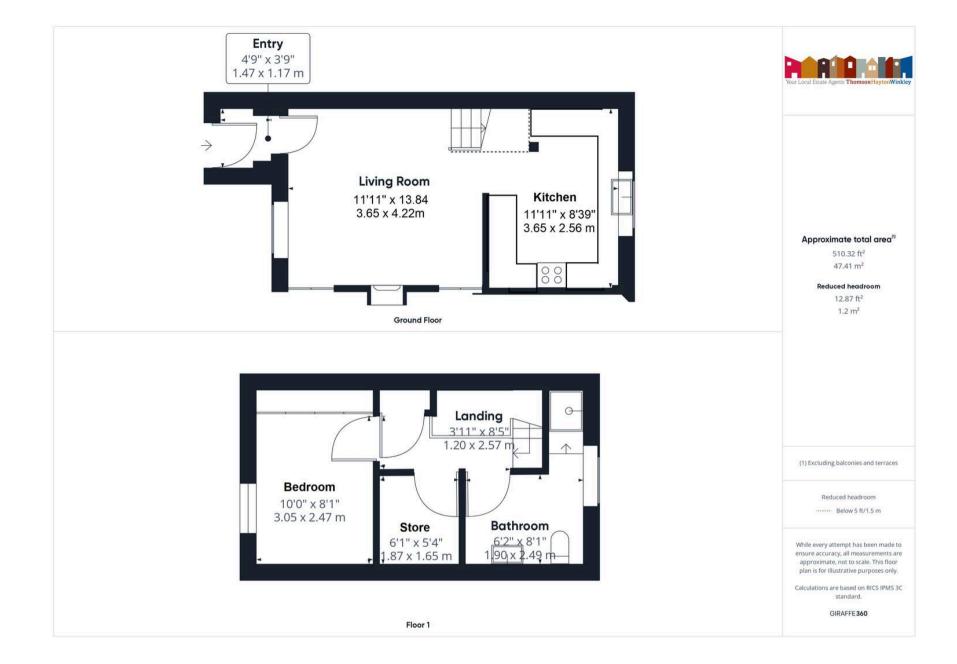

EPC RATING D

SERVICES Mains electric, mains gas, mains water, mains drainage COUNCIL TAX:BAND A

TENURE:FREEHOLD

**DIRECTIONS** From our Windermere office head towards Kendal on the A591, take the left turn towards Staveley in to Danes Road. Continue on to Windermere Road to find number 3 on the right. WHAT3WORDS:trading.cherished.upset **GROUND FLOOR** PORCH 4' 10" x 3' 10" (1.47m x 1.17m) SITTING ROOM 13' 10" x 12' 0" (4.22m x 3.65m) **KITCHEN** 12' 0" x 8' 5" (3.65m x 2.56m) FIRST FLOOR LANDING 8' 5" x 3' 11" (2.57m x 1.20m) **BEDROOM** 10' 0" x 8' 1" (3.05m x 2.47m) STORE/HOBBY ROOM 6' 2" x 5' 5" (1.87m x 1.65m) BATHROOM 8' 2" x 6' 3" (2.49m x 1.90m)