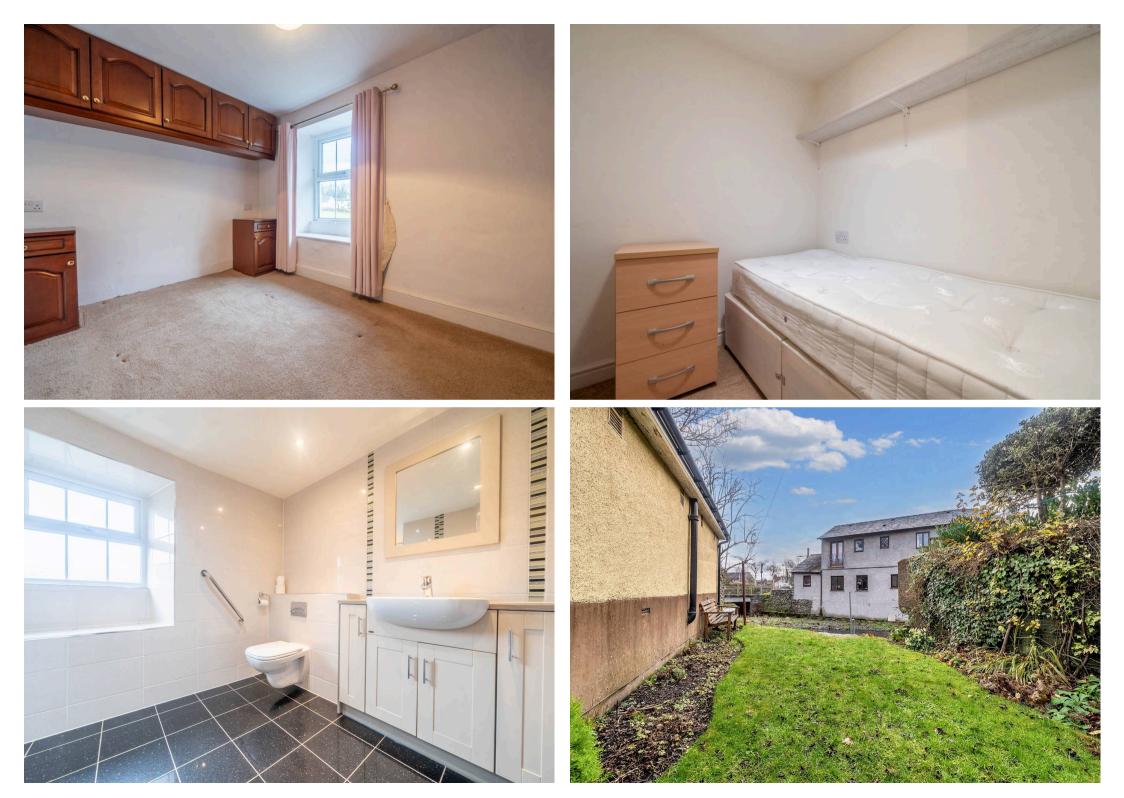

3 Windermere Road, Staveley £275,000

A mid terraced cottage located in the popular village of Staveley, within the Lake District National Park. The property welcomes you with a sitting room that flows into the kitchen. This residence features one double bedroom and a store/hobby room and also a three-piece suite bathroom. Parking is available on the road and the front garden provides room for garden furniture. Adjacent to the house is a communal area with views of the River Gowan. IDENTIFICATION CHECLKS

EPC RATING D

SERVICES Mains electric, mains gas, mains water, mains drainage COUNCIL TAX:BAND A

TENURE:FREEHOLD

**DIRECTIONS** From our Windermere office head towards Kendal on the A591, take the left turn towards Staveley in to Danes Road. Continue on to Windermere Road to find number 3 on the right. WHAT3WORDS:trading.cherished.upset **GROUND FLOOR** PORCH 4' 10" x 3' 10" (1.47m x 1.17m) SITTING ROOM 13' 10" x 12' 0" (4.22m x 3.65m) **KITCHEN** 12' 0" x 8' 5" (3.65m x 2.56m) FIRST FLOOR LANDING 8' 5" x 3' 11" (2.57m x 1.20m) **BEDROOM** 10' 0" x 8' 1" (3.05m x 2.47m) STORE/HOBBY ROOM 6' 2" x 5' 5" (1.87m x 1.65m) BATHROOM 8' 2" x 6' 3" (2.49m x 1.90m)