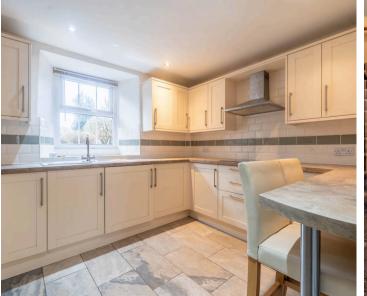

3 Windermere Road, Staveley £275,000

A mid terraced cottage located in the popular village of Staveley, within the Lake District National Park. The property welcomes you with a sitting room that flows into the kitchen. This residence features one double bedroom and a store/hobby room and also a three-piece suite bathroom. Parking is available on the road and the front garden provides room for garden furniture. Adjacent to the house is a communal area with views of the River Gowan. IDENTIFICATION CHECLKS

EPC RATING D

SERVICES Mains electric, mains gas, mains water, mains drainage COUNCIL TAX:BAND A

TENURE:FREEHOLD

**DIRECTIONS** From our Windermere office head towards Kendal on the A591, take the left turn towards Staveley in to Danes Road. Continue on to Windermere Road to find number 3 on the right. WHAT3WORDS:trading.cherished.upset **GROUND FLOOR** PORCH 4' 10" x 3' 10" (1.47m x 1.17m) SITTING ROOM 13' 10" x 12' 0" (4.22m x 3.65m) **KITCHEN** 12' 0" x 8' 5" (3.65m x 2.56m) FIRST FLOOR LANDING 8' 5" x 3' 11" (2.57m x 1.20m) **BEDROOM** 10' 0" x 8' 1" (3.05m x 2.47m) STORE/HOBBY ROOM 6' 2" x 5' 5" (1.87m x 1.65m) BATHROOM 8' 2" x 6' 3" (2.49m x 1.90m)