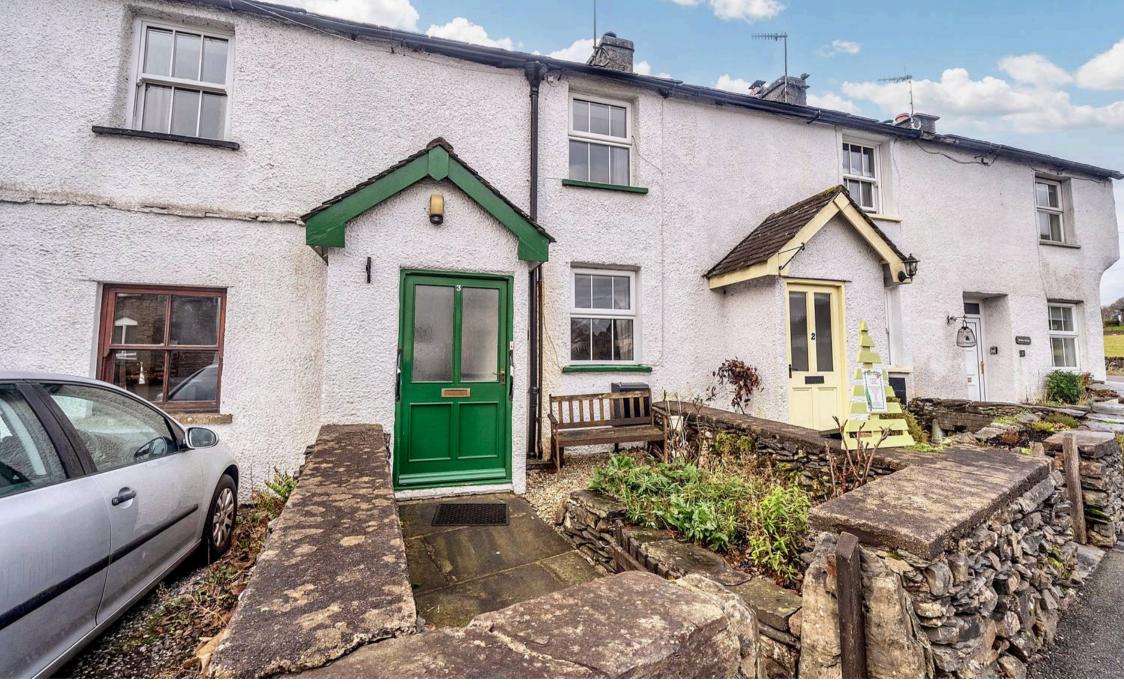

3 Windermere Road, Staveley £275,000

A mid terraced cottage located in the popular village of Staveley, within the Lake District National Park. The property welcomes you with a sitting room that flows into the kitchen. This residence features one double bedroom and a store/hobby room and also a three-piece suite bathroom. Parking is available on the road and the front garden provides room for garden furniture. Adjacent to the house is a communal area with views of the River Gowan. IDENTIFICATION CHECLKS

EPC RATING D

SERVICES Mains electric, mains gas, mains water, mains drainage COUNCIL TAX:BAND A

TENURE:FREEHOLD

**DIRECTIONS** From our Windermere office head towards Kendal on the A591, take the left turn towards Staveley in to Danes Road. Continue on to Windermere Road to find number 3 on the right. WHAT3WORDS:trading.cherished.upset **GROUND FLOOR** PORCH 4' 10" x 3' 10" (1.47m x 1.17m) SITTING ROOM 13' 10" x 12' 0" (4.22m x 3.65m) **KITCHEN** 12' 0" x 8' 5" (3.65m x 2.56m) FIRST FLOOR LANDING 8' 5" x 3' 11" (2.57m x 1.20m) **BEDROOM** 10' 0" x 8' 1" (3.05m x 2.47m) STORE/HOBBY ROOM 6' 2" x 5' 5" (1.87m x 1.65m) BATHROOM 8' 2" x 6' 3" (2.49m x 1.90m)