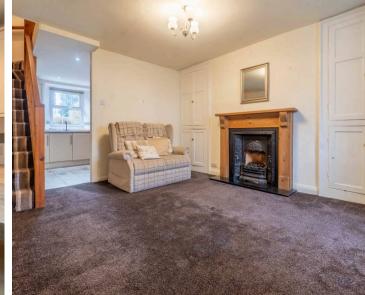

3 Windermere Road, Staveley £275,000

A mid terraced cottage located in the popular village of Staveley, within the Lake District National Park. The property welcomes you with a sitting room that flows into the kitchen. This residence features one double bedroom and a store/hobby room and also a three-piece suite bathroom. Parking is available on the road and the front garden provides room for garden furniture. Adjacent to the house is a communal area with views of the River Gowan. IDENTIFICATION CHECLKS

EPC RATING D

SERVICES Mains electric, mains gas, mains water, mains drainage COUNCIL TAX:BAND A

TENURE:FREEHOLD

**DIRECTIONS** From our Windermere office head towards Kendal on the A591, take the left turn towards Staveley in to Danes Road. Continue on to Windermere Road to find number 3 on the right. WHAT3WORDS:trading.cherished.upset **GROUND FLOOR** PORCH 4' 10" x 3' 10" (1.47m x 1.17m) SITTING ROOM 13' 10" x 12' 0" (4.22m x 3.65m) **KITCHEN** 12' 0" x 8' 5" (3.65m x 2.56m) FIRST FLOOR LANDING 8' 5" x 3' 11" (2.57m x 1.20m) **BEDROOM** 10' 0" x 8' 1" (3.05m x 2.47m) STORE/HOBBY ROOM 6' 2" x 5' 5" (1.87m x 1.65m) BATHROOM 8' 2" x 6' 3" (2.49m x 1.90m)