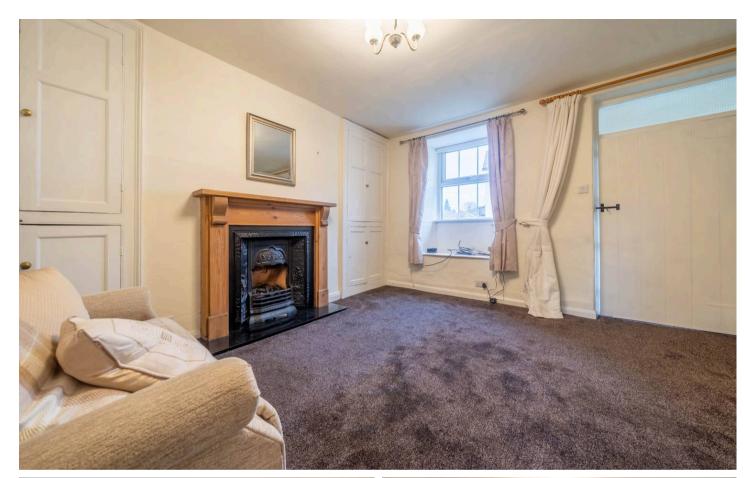

3 Windermere Road, Staveley £275,000

A mid terraced cottage located in the popular village of Staveley, within the Lake District National Park. The property welcomes you with a sitting room that flows into the kitchen. This residence features one double bedroom and a store/hobby room and also a three-piece suite bathroom. Parking is available on the road and the front garden provides room for garden furniture. Adjacent to the house is a communal area with views of the River Gowan. IDENTIFICATION CHECLKS

EPC RATING D

SERVICES Mains electric, mains gas, mains water, mains drainage COUNCIL TAX:BAND A

TENURE:FREEHOLD

**DIRECTIONS** From our Windermere office head towards Kendal on the A591, take the left turn towards Staveley in to Danes Road. Continue on to Windermere Road to find number 3 on the right. WHAT3WORDS:trading.cherished.upset **GROUND FLOOR** PORCH 4' 10" x 3' 10" (1.47m x 1.17m) SITTING ROOM 13' 10" x 12' 0" (4.22m x 3.65m) **KITCHEN** 12' 0" x 8' 5" (3.65m x 2.56m) FIRST FLOOR LANDING 8' 5" x 3' 11" (2.57m x 1.20m) **BEDROOM** 10' 0" x 8' 1" (3.05m x 2.47m) STORE/HOBBY ROOM 6' 2" x 5' 5" (1.87m x 1.65m) BATHROOM 8' 2" x 6' 3" (2.49m x 1.90m)