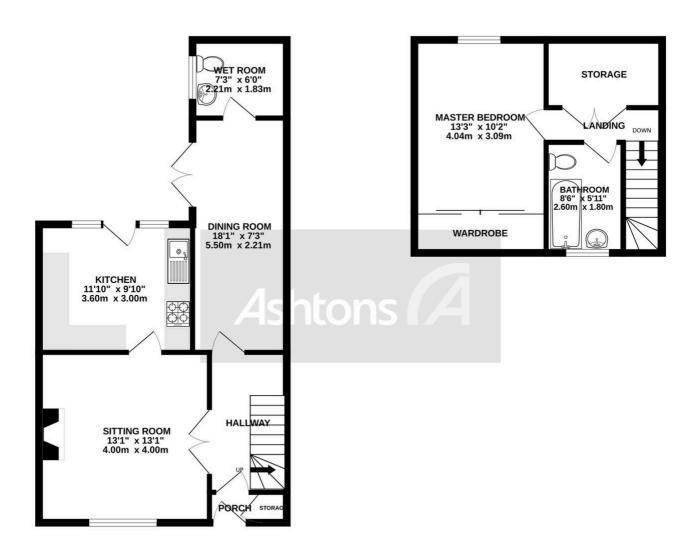

Ashtons (A

GROUND FLOOR 535 sq.ft. (49.7 sq.m.) approx. 1ST FLOOR 313 sq.ft. (29.1 sq.m.) approx.

## TOTAL FLOOR AREA: 848 sq.ft. (78.7 sq.m.) approx.

Whilst every attempt has been made to ensure the accuracy of the floorplan contained here, measurements of doors, windows, rooms and any other items are approximate and no responsibility is taken for any error, omission or mis-statement. This plan is for illustrative purposes only and should be used as such by any prospective purchaser. The services, systems and appliances shown have not been tested and no guarantee as to their operability or efficiency can be given.