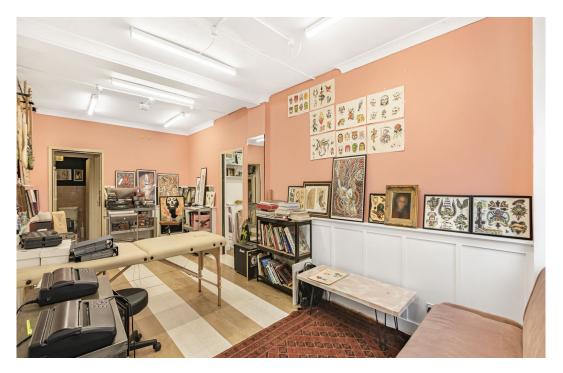

# Description

This is an ideal opportunity to secure a retail/office space on Hoxton Street/central Hoxton.

The commercial unit is divided over ground floor and basement - offering a total of 1142 sq ft.

The ground floor configuration : Office area 170 sq ft plus Studio area 239 sq ft plus 211 sq ft kitchen. The basement space offers 522 sq ft of storage space.

All new tenancies are subject to a minimum 3 month rent deposit and rent is due quarterly in advance