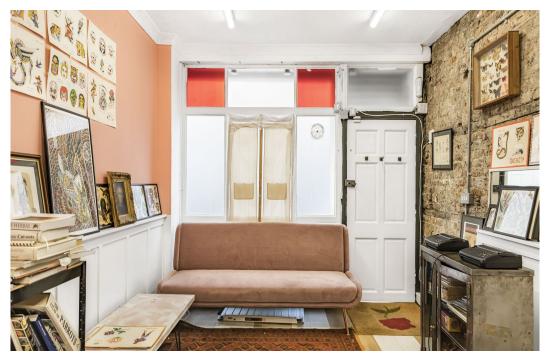

# Description

This is an ideal opportunity to secure a retail/office space on Hoxton Street/central Hoxton.

The commercial unit is divided over ground floor and basement - offering a total of 1142 sq ft.

The ground floor configuration : Office area 170 sq ft plus Studio area 239 sq ft plus 211 sq ft kitchen. The basement space offers 522 sq ft of storage space.

All new tenancies are subject to a minimum 3 month rent deposit and rent is due quarterly in advance

# Key points

- Rental £25,000 per annum
- Ground Floor 620 sq ft plus Basement 522 sq ft Total 1142 sq ft
- Ideal retail/office space in central Hoxton
- Flexible lease terms

- Ready for occupation
- Open plan layout
- Close to a range of local and national occupiers