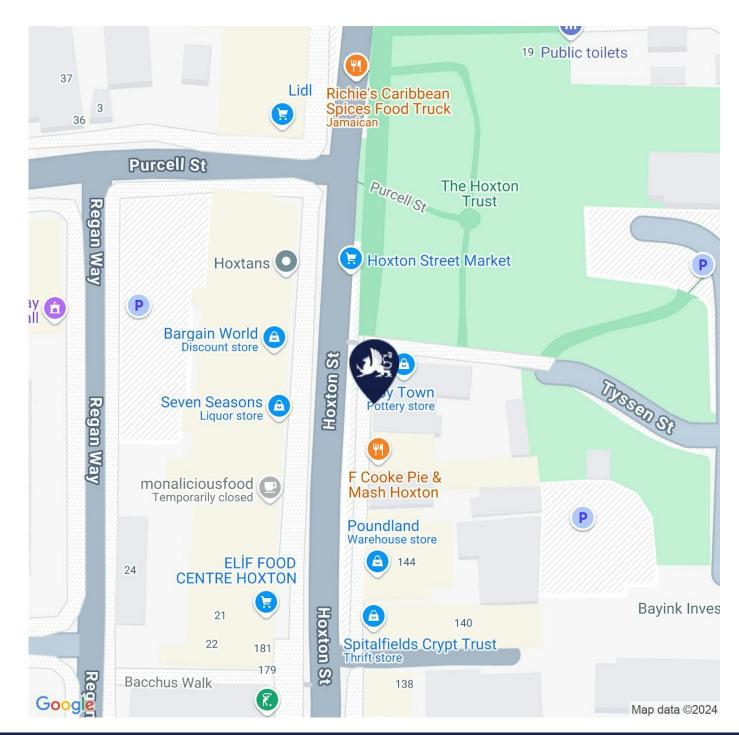

# Location

152-154 Hoxton Street is located in the mid section of Hoxton Street.

Hoxton Street offers a range of diverse retailers and Hoxton Market operates on Saturday (daily food stalls also trade).

Hoxton and Shoreditch London Overground stations are within 10 minutes walk and a variety of bus routes can be accessed on Old Street and Kingsland Road

## Location

152-154 Hoxton Street is located in the mid section of Hoxton Street.

Hoxton Street offers a range of diverse retailers and Hoxton Market operates on Saturday (daily food stalls also trade).

Hoxton and Shoreditch London Overground stations are within 10 minutes walk and a variety of bus routes can be accessed on Old Street and Kingsland Road