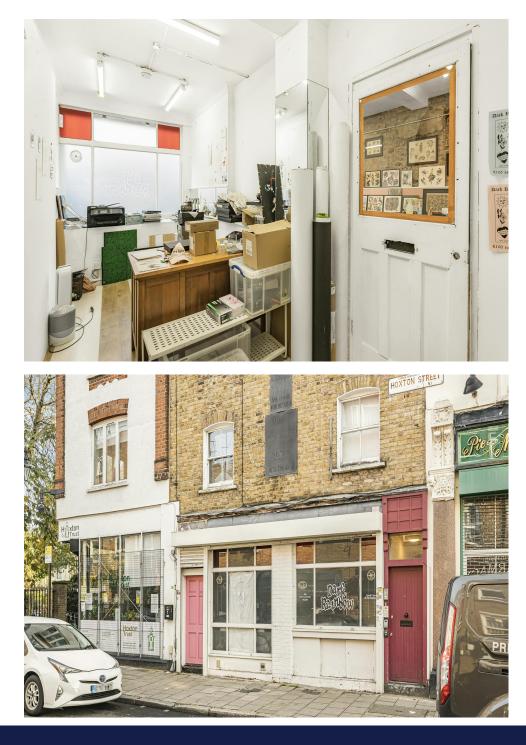

# Description

This is an ideal opportunity to secure a retail/office space on Hoxton Street/central Hoxton.

The commercial unit is divided over ground floor and basement - offering a total of 1142 sq ft.

The ground floor configuration : Office area 170 sq ft plus Studio area 239 sq ft plus 211 sq ft kitchen. The basement space offers 522 sq ft of storage space.

All new tenancies are subject to a minimum 3 month rent deposit and rent is due quarterly in advance

# Key points

- Rental £25,000 per annum
- Ground Floor 620 sq ft plus Basement 522 sq ft Total 1142 sq ft
- Ideal retail/office space in central Hoxton
- Flexible lease terms

- Ready for occupation
- Open plan layout
- Close to a range of local and national occupiers