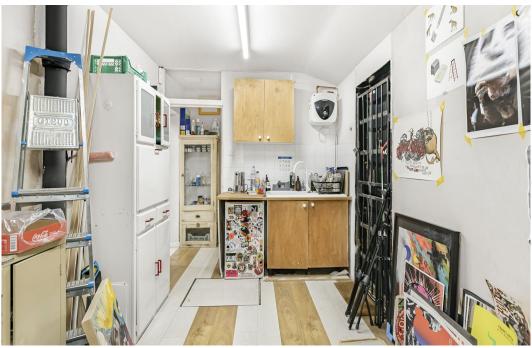

# Description

This is an ideal opportunity to secure a retail/office space on Hoxton Street/central Hoxton.

The commercial unit is divided over ground floor and basement - offering a total of 1142 sq ft.

The ground floor configuration : Office area 170 sq ft plus Studio area 239 sq ft plus 211 sq ft kitchen. The basement space offers 522 sq ft of storage space.

All new tenancies are subject to a minimum 3 month rent deposit and rent is due quarterly in advance