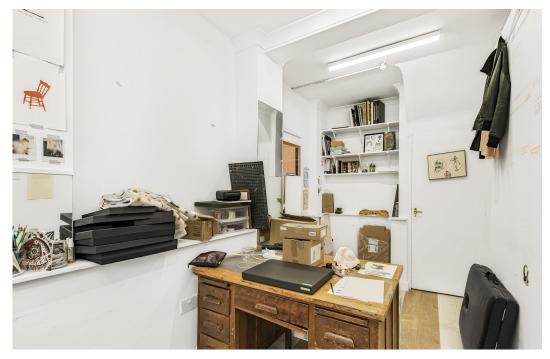

# Description

This is an ideal opportunity to secure a retail/office space on Hoxton Street/central Hoxton.

The commercial unit is divided over ground floor and basement - offering a total of 1142 sq ft.

The ground floor configuration : Office area 170 sq ft plus Studio area 239 sq ft plus 211 sq ft kitchen. The basement space offers 522 sq ft of storage space.

All new tenancies are subject to a minimum 3 month rent deposit and rent is due quarterly in advance