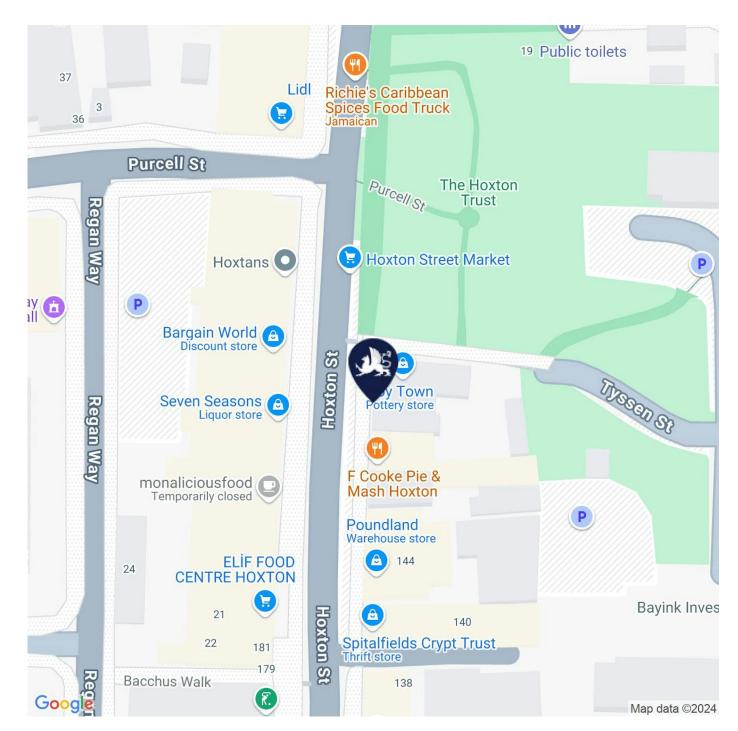

# Location

152-154 Hoxton Street is located in the mid section of Hoxton Street.

Hoxton Street offers a range of diverse retailers and Hoxton Market operates on Saturdays (daily food stalls also trade).

## Location

152-154 Hoxton Street is located in the mid section of Hoxton Street.

Hoxton Street offers a range of diverse retailers and Hoxton Market operates on Saturdays (daily food stalls also trade).