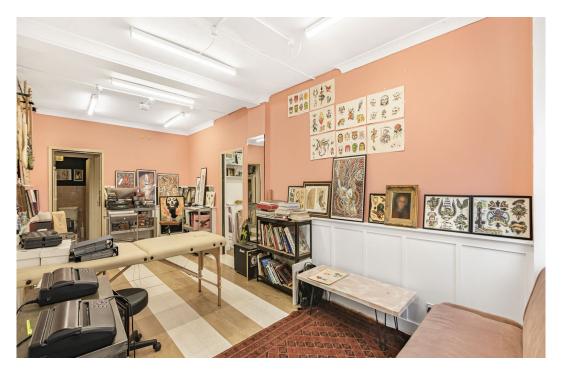

## Description

This is an ideal opportunity to secure a retail/office space on Hoxton Street/central Hoxton.

The commercial unit is divided over ground floor and basement, offering a total of 1,142 sq ft. The ground floor configuration comprises an office area of 170 square feet, plus a studio area at 239 square feet, and 211 square foot kitchen space. The basement space offers 522 square feet of storage space.

#### 152-154 Hoxton Street, London, N1 6SH