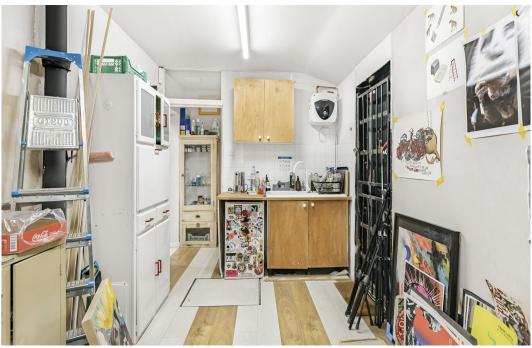

## Description

This is an ideal opportunity to secure a retail/office space on Hoxton Street/central Hoxton.

The commercial unit is divided over ground floor and basement, offering a total of 1,142 sq ft. The ground floor configuration comprises an office area of 170 square feet, plus a studio area at 239 square feet, and 211 square foot kitchen space. The basement space offers 522 square feet of storage space.