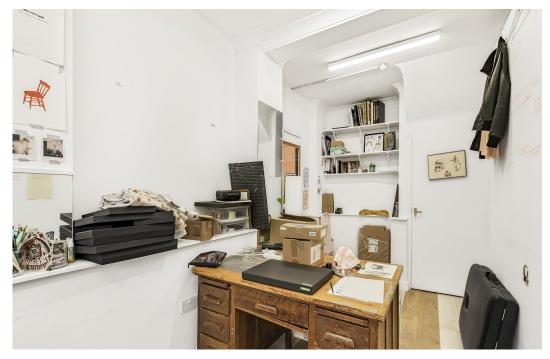

## Description

This is an ideal opportunity to secure a retail/office space on Hoxton Street/central Hoxton.

The commercial unit is divided over ground floor and basement, offering a total of 1,142 sq ft. The ground floor configuration comprises an office area of 170 square feet, plus a studio area at 239 square feet, and 211 square foot kitchen space. The basement space offers 522 square feet of storage space.