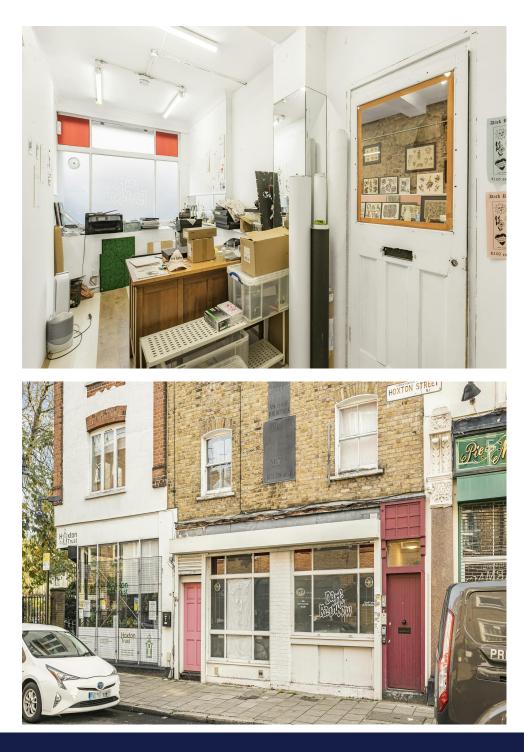

## Description

This is an ideal opportunity to secure a retail/office space on Hoxton Street/central Hoxton.

The commercial unit is divided over ground floor and basement, offering a total of 1,142 sq ft. The ground floor configuration comprises an office area of 170 square feet, plus a studio area at 239 square feet, and 211 square foot kitchen space. The basement space offers 522 square feet of storage space.

### 152-154 Hoxton Street, London, N1 6SH