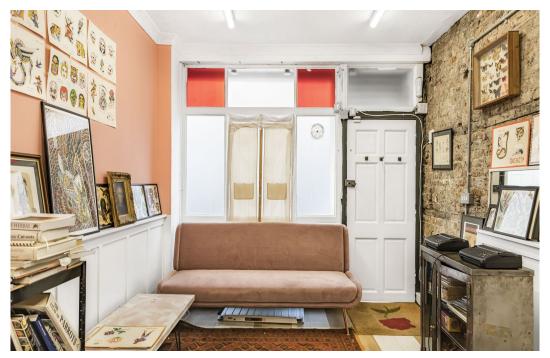

## Description

This is an ideal opportunity to secure a retail/office space on Hoxton Street/central Hoxton.

The commercial unit is divided over ground floor and basement, offering a total of 1,142 sq ft. The ground floor configuration comprises an office area of 170 square feet, plus a studio area at 239 square feet, and 211 square foot kitchen space. The basement space offers 522 square feet of storage space.

# Key points

- Rental £25,000 per annum
- Ground floor 620 square feet plus basement 522 square feet - Total 1,142 square feet
- Ideal retail/office space in central Hoxton
- Flexible lease terms

- Ready for occupation
- Open plan layout
- Close to a range of local and national occupiers
- Hoxton and Shoreditch Overground Stations within ten minutes' walk