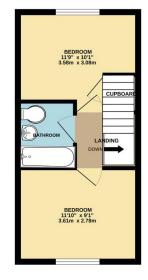

LIVING ROOM 14'6" x 11'9"

s been made to ensure the accuracy or un ns and any other items are approximate a ment. This plan is for illustrative purposes of accuracy and accilances sho

T: 01373 866686 • E: westbury@martinco.com