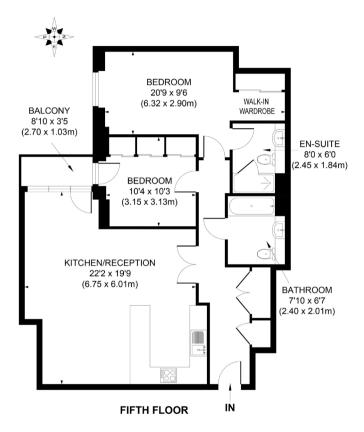

## Spinnaker HOUSE

A well presented, spacious two bedroom, two bathroom apartment with balcony in the award winning Battersea Reach riverside development.

This property encompasses a well-proportioned open plan kitchen/ reception room, with ample space for separate dining and living areas. The kitchen area is fully equipped with state of the art appliances.

The private balcony can be accessed from the reception room and second bedroom and provides sweeping views across the communal gardens to the River. The master suite is a generous size and benefits from built-in wardrobes and an en suite shower room.

## APPROX. GROSS INTERNAL FLOOR AREA 947 SQ FT / 88.06 SQ M

Illustration for identification purpose only, not to scale
All measurements are maximum, and includes wardrobes and window bays where applicable
Prepared by Pixangle ©. Tel 020 8870 2118