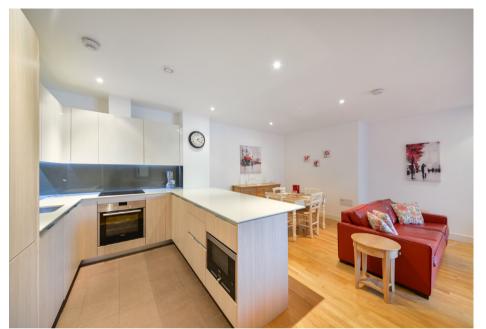

## Spinnaker HOUSE

A well presented, spacious two bedroom, two bathroom apartment with balcony in the award winning Battersea Reach riverside development.

This property encompasses a well-proportioned open plan kitchen/ reception room, with ample space for separate dining and living areas. The kitchen area is fully equipped with state of the art appliances.

The private balcony can be accessed from the reception room and second bedroom and provides sweeping views across the communal gardens to the River. The master suite is a generous size and benefits from built-in wardrobes and an en suite shower room.