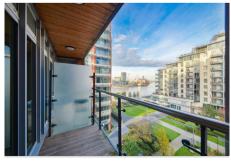

The private balcony can be accessed from the reception room and second bedroom and provides sweeping views across the communal gardens to the River. The master suite is a generous size and benefits from built-in wardrobes and an en suite shower room.