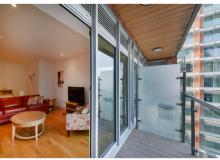

The private balcony can be accessed from the reception room and second bedroom and provides sweeping views across the communal gardens to the River. The master suite is a generous size and benefits from built-in wardrobes and an en suite shower room.