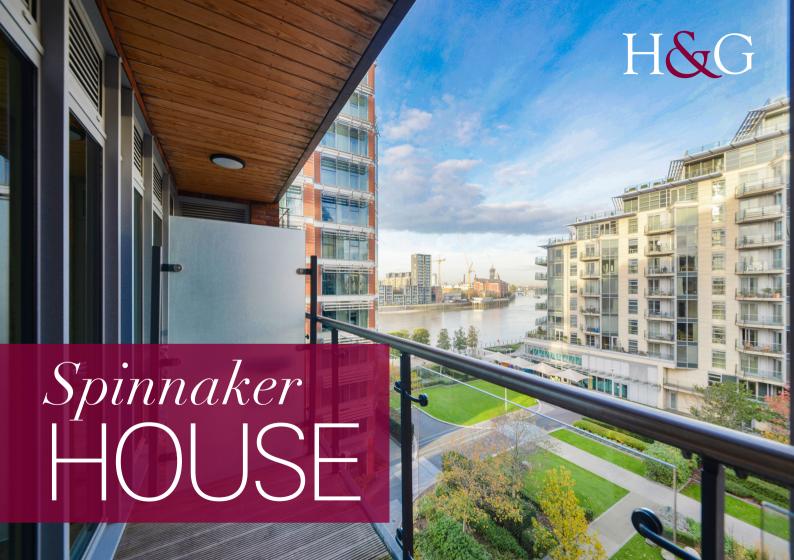

## Spinnaker HOUSE

A well presented, spacious two bedroom, two bathroom apartment with balcony in the award winning Battersea Reach riverside development.

This property encompasses a well-proportioned open plan kitchen/ reception room, with ample space for separate dining and living areas. The kitchen area is fully equipped with state of the art appliances.

The private balcony can be accessed from the reception room and second bedroom and provides sweeping views across the communal gardens to the River. The master suite is a generous size and benefits from built-in wardrobes and an en suite shower room.