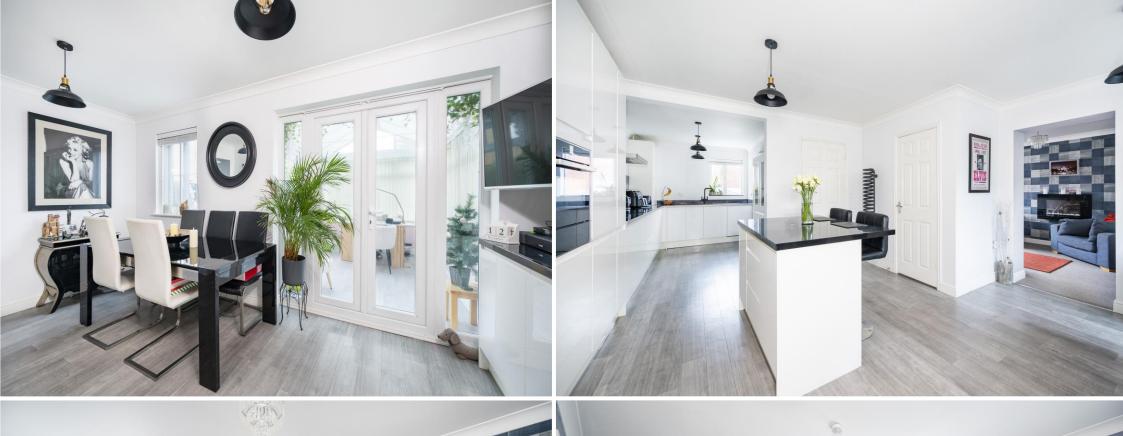

### A generous four-bedroom detached house with garden and parking.

**ENTRANCE HALL:** An inviting space with staircase leading to first floor and doors leading to:-

**KITCHEN/BREAKFAST/DINING ROOM:** A wonderfully sociable room sitting from front to back with a wonderful contemporary fitted kitchen offering plenty of storage with further island storage and breakfast bar with stone worktop and matching return. Integrated appliances include a five-ring hob with extractor above, NEFF eye-level oven, microwave oven and heating tray, full-height fridge and full-height freezer, dishwasher and washing machine with further dining seating area beyond with views over the rear garden. Opening to:-

**SITTING ROOM:** A double aspect room sitting from front to back with views over the rear garden with contemporary electric fireplace.

**GARDEN ROOM:** Accessed via double wood doors from the kitchen/breakfast/dining room, this is a wonderfully light room offering panoramic views over the rear garden with French doors leading to rear garden terrace.