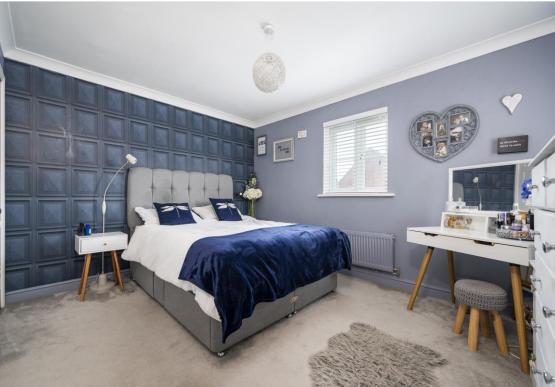

#### First Floor

LANDING: Large airing cupboard and doors leading to:-

**MASTER BEDROOM:** This room is fitted with two double built-in wardrobes with ample space for other bedroom furniture and door leading to:-

**EN-SUITE:** A more recently refitted suite consisting of a close coupled WC, wash hand basin with mixer tap and vanity unit, heated towel rail with large walk-in shower with attractive tile surround.