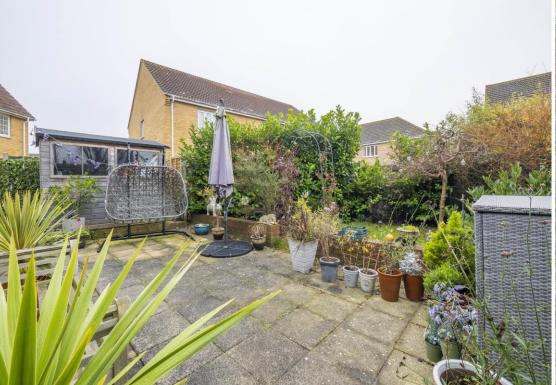

#### Outside

To the front of the property a block paved drive provides **OFF-ROAD PARKING** and in turn access to the front door with further side access gate leading to rear garden.

To the immediate rear of the property you will find a terrace seating area being a great space for entertaining with the rest of the garden being predominantly laid to lawn with established laurel hedging and well-stocked borders offering seasonal colour. Neighbouring the terrace is a double doored garden shed that provides useful storage.