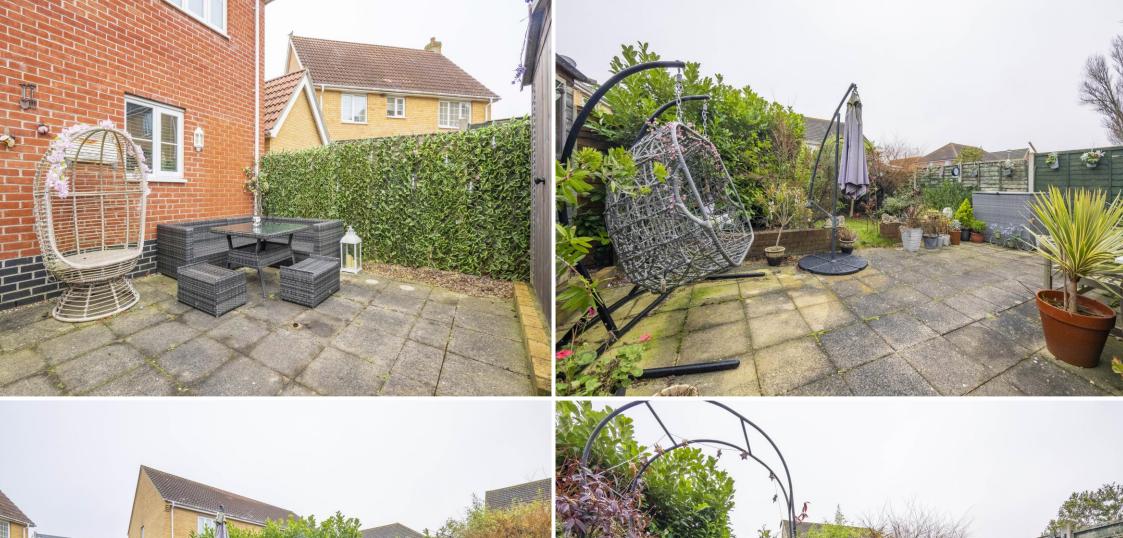

#### Outside

To the front of the property a block paved drive provides **OFF-ROAD PARKING** and in turn access to the front door with further side access gate leading to rear garden.

To the immediate rear of the property you will find a terrace seating area being a great space for entertaining with the rest of the garden being predominantly laid to lawn with established laurel hedging and well-stocked borders offering seasonal colour. Neighbouring the terrace is a double doored garden shed that provides useful storage.