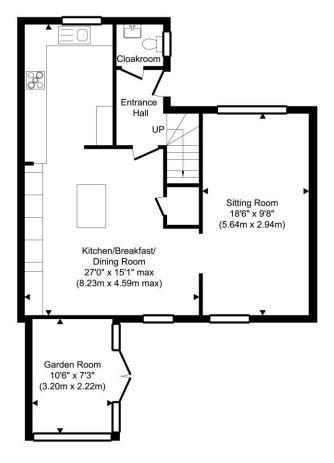

### A generous four-bedroom detached house with garden and parking.

**ENTRANCE HALL:** An inviting space with staircase leading to first floor and doors leading to:-

**KITCHEN/BREAKFAST/DINING ROOM:** A wonderfully sociable room sitting from front to back with a wonderful contemporary fitted kitchen offering plenty of storage with further island storage and breakfast bar with stone worktop and matching return. Integrated appliances include a five-ring hob with extractor above, NEFF eye-level oven, microwave oven and heating tray, full-height fridge and full-height freezer, dishwasher and washing machine with further dining seating area beyond with views over the rear garden. Opening to:-

**SITTING ROOM:** A double aspect room sitting from front to back with views over the rear garden with contemporary electric fireplace.

**GARDEN ROOM:** Accessed via double wood doors from the kitchen/breakfast/dining room, this is a wonderfully light room offering panoramic views over the rear garden with French doors leading to rear garden terrace.

**CLOAKROOM:** A two-piece suite consisting of a close coupled WC and wash hand basin with mixer tap and tile splashback.

# 63 GRANTHAM AVENUE, GREAT CORNARD, SUDBURY, SUFFOLK, CO10 0ZG

Ground Floor Approximate Floor Area 659.50 sq. ft. (61.27 sq. m) First Floor Approximate Floor Area 580.60 sq. ft. (53.94 sq. m)

TOTAL APPROX. FLOOR AREA 1240.11 SQ.FT. (115.21 SQ.M.) Produced by www.chevronphotography.co.uk © 2024