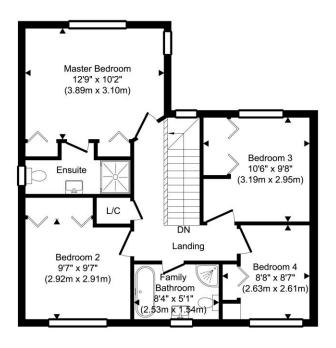

#### First Floor

LANDING: Large airing cupboard and doors leading to:-

**MASTER BEDROOM:** This room is fitted with two double built-in wardrobes with ample space for other bedroom furniture and door leading to:-

**EN-SUITE:** A more recently refitted suite consisting of a close coupled WC, wash hand basin with mixer tap and vanity unit, heated towel rail with large walk-in shower with attractive tile surround.

**BEDROOM 2:** A generous second bedroom with triple built-in wardrobe and pretty views over the rear garden.

**BEDROOM 3:** A spacious third double bedroom with double built-in wardrobe and space for other bedroom furniture.

**BEDROOM 4:** This room is currently utilised as a nursery/study with built-in wardrobe and useful alcove shelving with pretty views over the rear garden.

## 63 GRANTHAM AVENUE, GREAT CORNARD, SUDBURY, SUFFOLK, CO10 0ZG

**FAMILY BATHROOM:** A more recently refitted suite consisting of a contemporary wash hand basin with mixer tap and double vanity unit below, free-standing bath with free-standing mixer tap, WC and corner shower cubicle with attractive tile surround, underfloor heating and heated towel rail.

# 63 GRANTHAM AVENUE, GREAT CORNARD, SUDBURY, SUFFOLK, CO10 0ZG

Ground Floor Approximate Floor Area 659.50 sq. ft. (61.27 sq. m) First Floor Approximate Floor Area 580.60 sq. ft. (53.94 sq. m)

TOTAL APPROX. FLOOR AREA 1240.11 SQ.FT. (115.21 SQ.M.) Produced by www.chevronphotography.co.uk © 2024