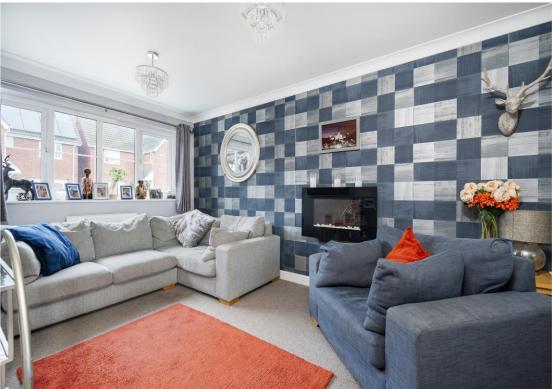

**SITTING ROOM:** A double aspect room sitting from front to back with views over the rear garden with contemporary electric fireplace.

**GARDEN ROOM:** Accessed via double wood doors from the kitchen/breakfast/dining room, this is a wonderfully light room offering panoramic views over the rear garden with French doors leading to rear garden terrace.