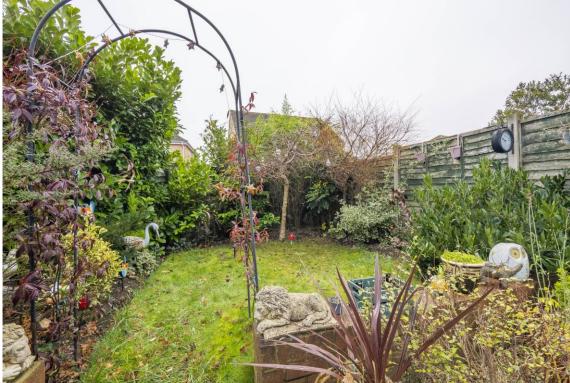

#### Outside

To the front of the property a block paved drive provides **OFF-ROAD PARKING** and in turn access to the front door with further side access gate leading to rear garden.

To the immediate rear of the property you will find a terrace seating area being a great space for entertaining with the rest of the garden being predominantly laid to lawn with established laurel hedging and well-stocked borders offering seasonal colour. Neighbouring the terrace is a double doored garden shed that provides useful storage.