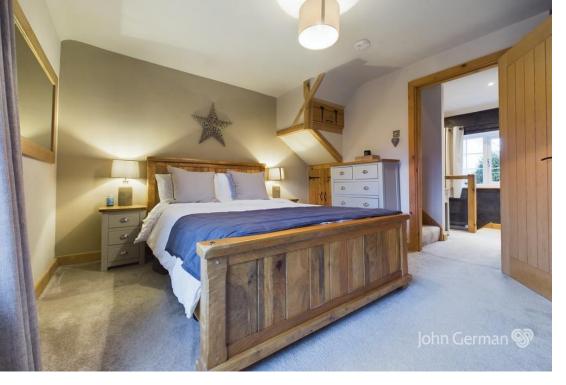

The main bedroom is a lovely double, again with plenty of storage provided by built in wardrobes, fitted storage cupboard plus a fitted understairs storage cupboard and a window framing views to front.