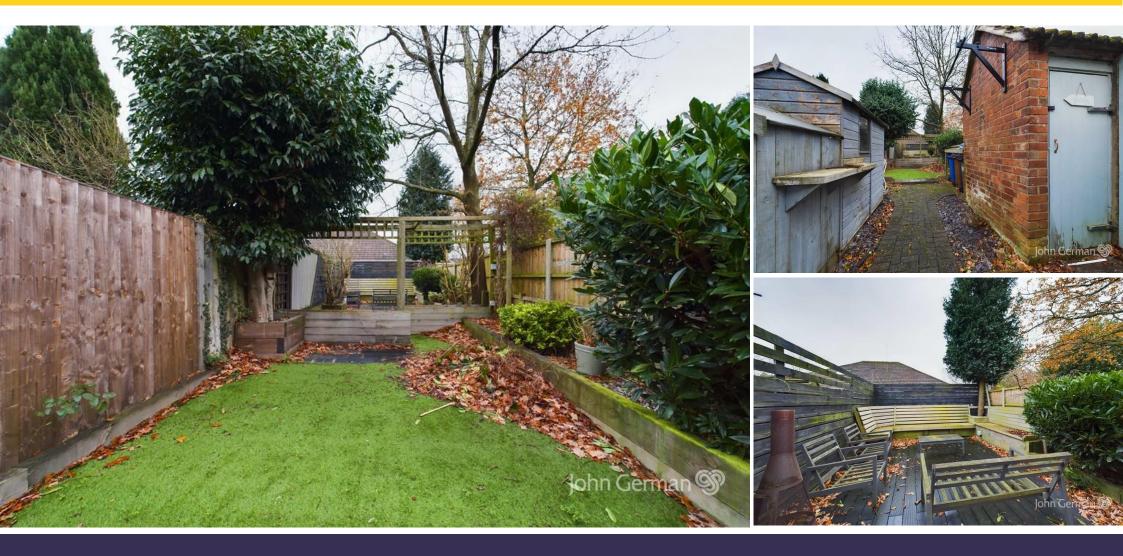

A window and stable door opens out to the rear garden which features a brick outhouse and is landscaped for lower maintenance with a seating area at the top of the garden ideal for outside entertaining. Buyers should note there is pedestrian access for a neighbouring property across the rear.