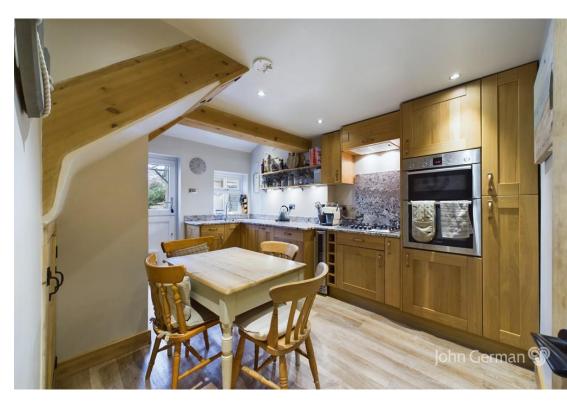

A door opens through into an inner hallway with staircase off to first floor and door leading through to a superbly appointed kitchen/diner equipped with a range of base and eye level units with work surfaces over, integrated appliances including a five ring hob, eye level double oven, dishwasher, sink and drainer unit, space for a fridge freezer, space for a washing machine and ample space for a dining table.