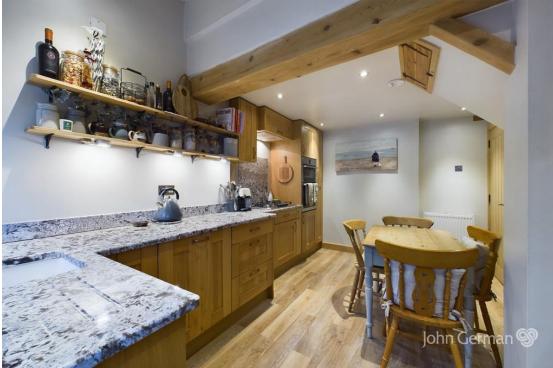

A door opens through into an inner hallway with staircase off to first floor and door leading through to a superbly appointed kitchen/diner equipped with a range of base and eye level units with work surfaces over, integrated appliances including a five ring hob, eye level double oven, dishwasher, sink and drainer unit, space for a fridge freezer, space for a washing machine and ample space for a dining table.