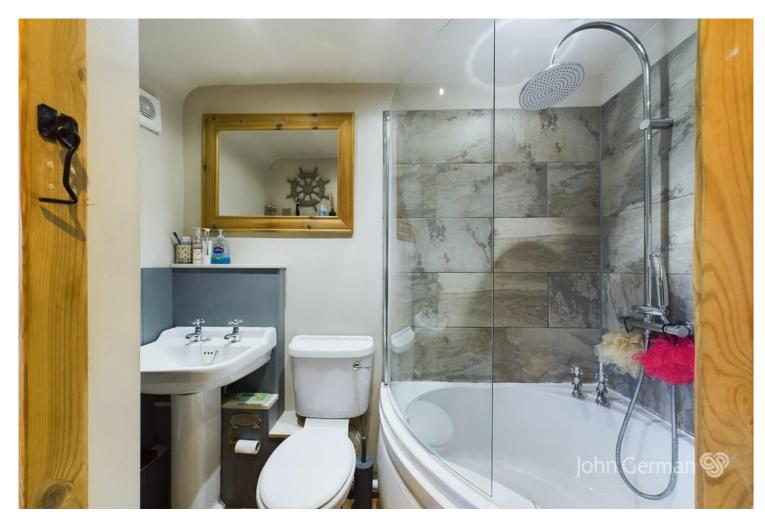

To the first floor, the landing features unique fitted character storage cupboards, a balustrade with glass panelling adding a modern touch, window to rear and doors leading off.

The bathroom is fitted with a suite comprising corner bath with shower over and shower screen, pedestal wash hand basin and WC.