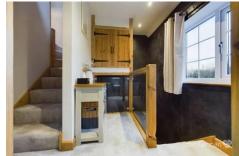

To the first floor, the landing features unique fitted character storage cupboards, a balustrade with glass panelling adding a modern touch, window to rear and doors leading off.

The bathroom is fitted with a suite comprising corner bath with shower over and shower screen, pedestal wash hand basin and WC.