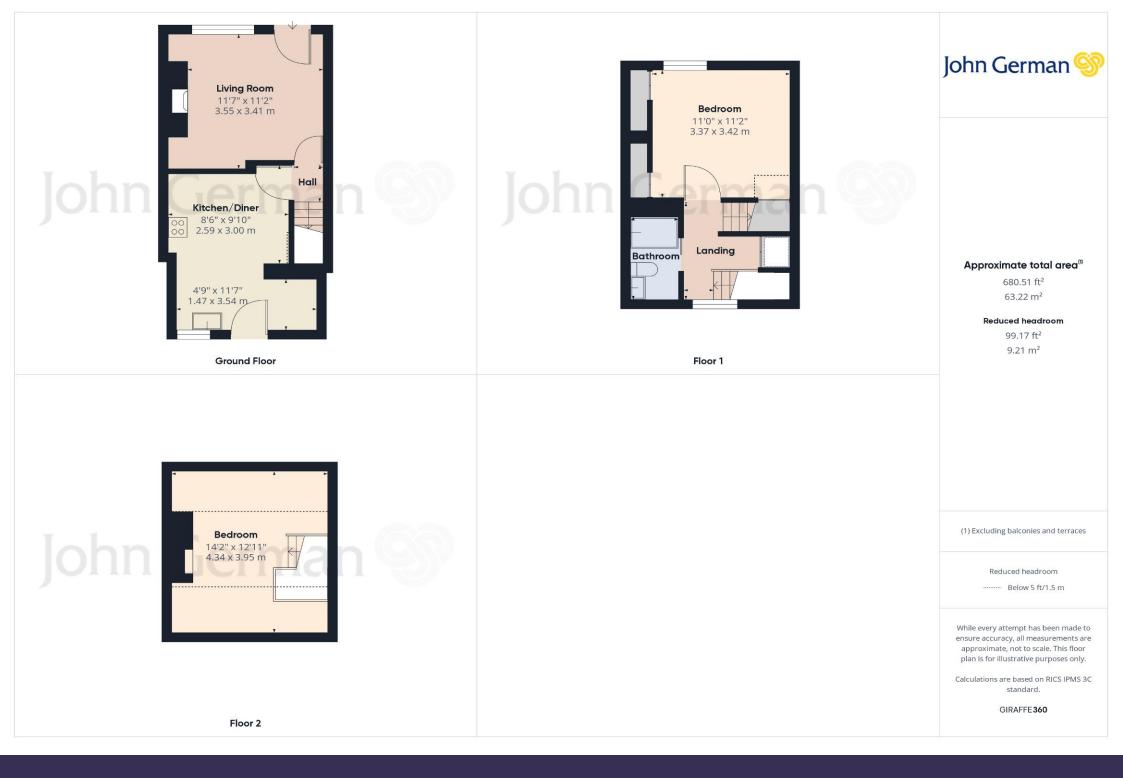

This stunning cottage is beautifully presented throughout and ready for its new owners.

Set behind a small front garden, the front entrance door opens into a lovely lounge with log burner providing the focal point and two alcoves either side.

A door opens through into an inner hallway with staircase off to first floor and door leading through to a superbly appointed kitchen/diner equipped with a range of base and eye level units with work surfaces over, integrated appliances including a five ring hob, eye level double oven, dishwasher, sink and drainer unit, space for a fridge freezer, space for a washing machine and ample space for a dining table.

To the first floor, the landing features unique fitted character storage cupboards, a balustrade with glass panelling adding a modern touch, window to rear and doors leading off.

The bathroom is fitted with a suite comprising corner bath with shower over and shower screen, pedestal wash hand basin and WC.

The main bedroom is a lovely double, again with plenty of storage provided by built in wardrobes, fitted storage cupboard plus a fitted understairs storage cupboard and a window framing views to front.

To the second floor, a loft conversion has created a superb double bedroom with two skylights and additional fitted storage cupboards.

This is a fantastic village home perfect for those taking their first step onto the property ladder or those seeking a property to downsize to with plenty of amenities around.