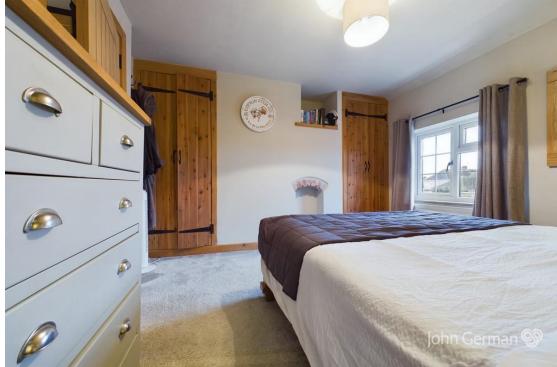

The main bedroom is a lovely double, again with plenty of storage provided by built in wardrobes, fitted storage cupboard plus a fitted understairs storage cupboard and a window framing views to front.

To the first floor, the landing features unique fitted character storage cupboards, a balustrade with glass panelling adding a modern touch, window to rear and doors leading off.

The bathroom is fitted with a suite comprising corner bath with shower over and shower screen, pedestal wash hand basin and WC.