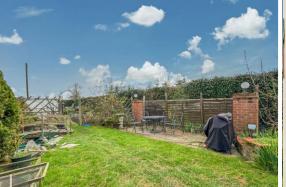

Externally, the property is set on a wide plot with plenty of off-road parking at the front and a detached garage. The expansive side garden is mainly laid to lawn, bordered by hedging, and features a private area ideal for a vegetable patch and greenhouse.