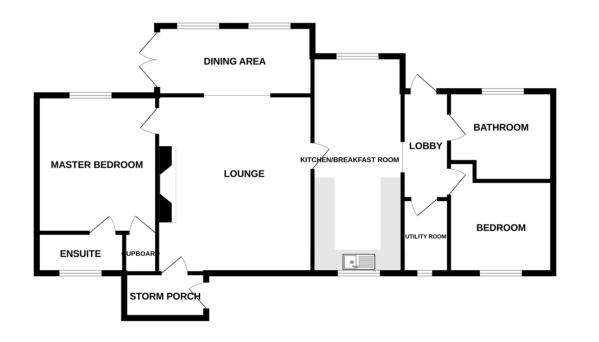

# **GROUND FLOOR**

While every steering has been made to ensure the accuracy of the floorplan contained here, measurements of cloors, indiversity, contrained any environment of the strain environment and on respective purchase. This plan is for illustrative purposes only and should be used as such by any prospective purchaser. The services, systems and applications shown have not been tested and no guarantee as to their operability or efficiency can be given. Made with Netropic \$2024

## STORM PORCH

LOUNGE 17' 11" x 15' 12" (5.46m x 4.88m)

INNER LOBBY

UTILITY ROOM 7' 4" x 4' 8" (2.24m x 1.42m)

### FAMILY BATHROOM 10' 8" x 6' 10" (3.25m x 2.08m)

# SECOND BEDROOM

10' 10" x 10' 0" (3.3m x 3.05m)

DINING AREA 15' 11" x 6' 9" (4.85m x 2.06m)

# KITCHEN/BREAKFAST ROOM

21' 3" x 8' 9" (6.48m x 2.67m)

#### MASTER BEDROOM

13' 5" x 11' 9" (4.09m x 3.58m)

#### ENSUITE