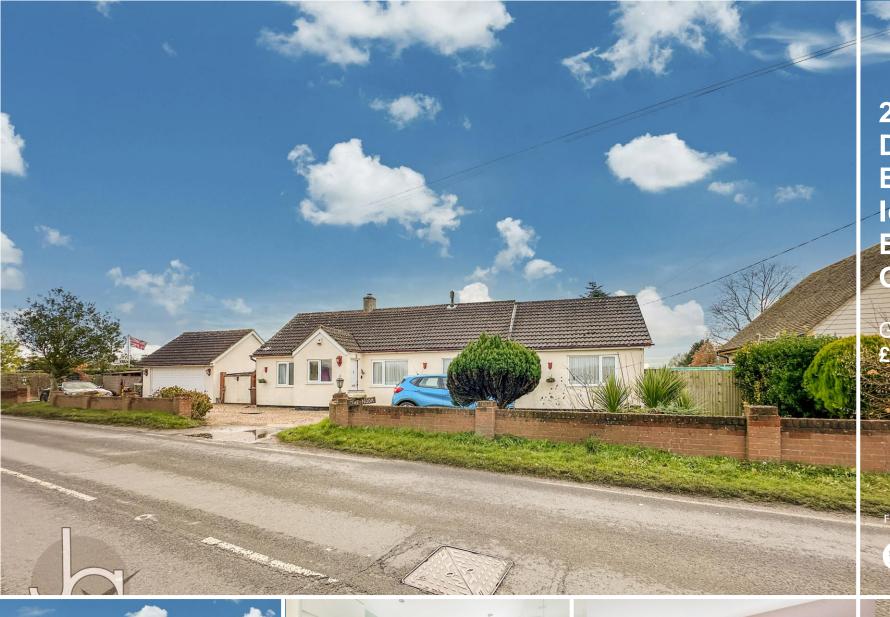

# Halstead Road Eight Ash Green Colchester CO6 3PT

D

## THE PROPERTY

\*\*\* GUIDE PRICE £375,000 TO £400,000 \*\*\* This charming two-bedroom detached bungalow is set on a generous plot and offers a large living space. The spacious interior begins with a welcoming storm porch that leads to a bright and airy lounge. A seamless archway connects the lounge to the dining room, creating an open-plan living space. Further along, you'll find a well-presented kitchen with ample storage and integrated appliances, along with a connected utility room.

Externally, the property is set on a wide plot with plenty of off-road parking at the front and a detached garage. The expansive side garden is mainly laid to lawn, bordered by hedging, and features a private area ideal for a vegetable patch and greenhouse.