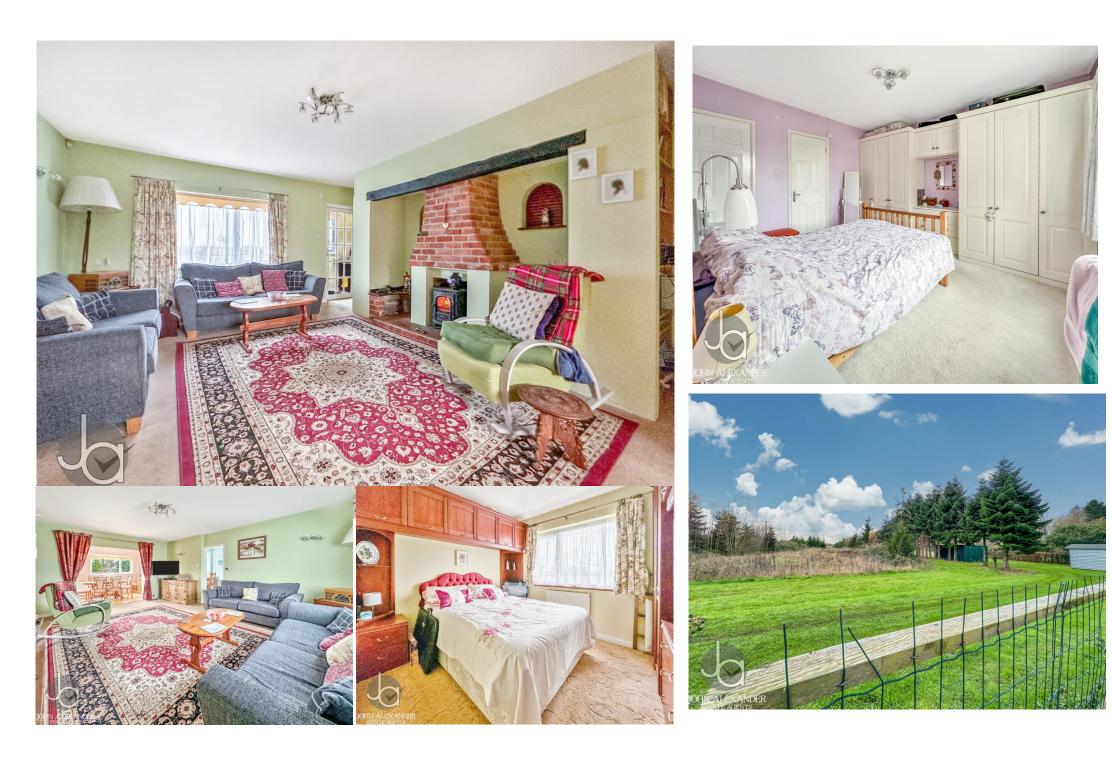

## THE PROPERTY

\*\*\* GUIDE PRICE £375,000 TO £400,000 \*\*\* This charming two-bedroom detached bungalow is set on a generous plot and offers a large living space. The spacious interior begins with a welcoming storm porch that leads to a bright and airy lounge. A seamless archway connects the lounge to the dining room, creating an open-plan living space. Further along, you'll find a well-presented kitchen with ample storage and integrated appliances, along with a connected utility room.

The property boasts two generously sized bedrooms. The master bedroom is situated on the left side of the property and features an ensuite shower room. The second double bedroom, situated on the right side of the bungalow, is perfectly positioned near the family bathroom, offering a practical and welldesigned living arrangement.

Externally, the property is set on a wide plot with plenty of off-road parking at the front and a detached garage. The expansive side garden is mainly laid to lawn, bordered by hedging, and features a private area ideal for a vegetable patch and greenhouse.

## STORM PORCH

LOUNGE 17' 11" x 15' 12" (5.46m x 4.88m)

INNER LOBBY

UTILITY ROOM 7' 4" x 4' 8" (2.24m x 1.42m)

### FAMILY BATHROOM 10' 8" x 6' 10" (3.25m x 2.08m)

# SECOND BEDROOM

10' 10" x 10' 0" (3.3m x 3.05m)

DINING AREA 15' 11" x 6' 9" (4.85m x 2.06m)

# KITCHEN/BREAKFAST ROOM

21' 3" x 8' 9" (6.48m x 2.67m)

#### MASTER BEDROOM

13' 5" x 11' 9" (4.09m x 3.58m)

#### ENSUITE