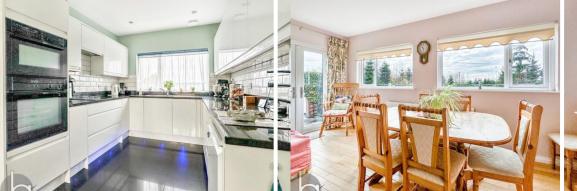

## THE PROPERTY

\*\*\* GUIDE PRICE £375,000 TO £400,000 \*\*\* This charming two-bedroom detached bungalow is set on a generous plot and offers a large living space. The spacious interior begins with a welcoming storm porch that leads to a bright and airy lounge. A seamless archway connects the lounge to the dining room, creating an open-plan living space. Further along, you'll find a well-presented kitchen with ample storage and integrated appliances, along with a connected utility room.

# KITCHEN/BREAKFAST ROOM

21' 3" x 8' 9" (6.48m x 2.67m)

# SECOND BEDROOM

10' 10" x 10' 0" (3.3m x 3.05m)

DINING AREA 15' 11" x 6' 9" (4.85m x 2.06m)