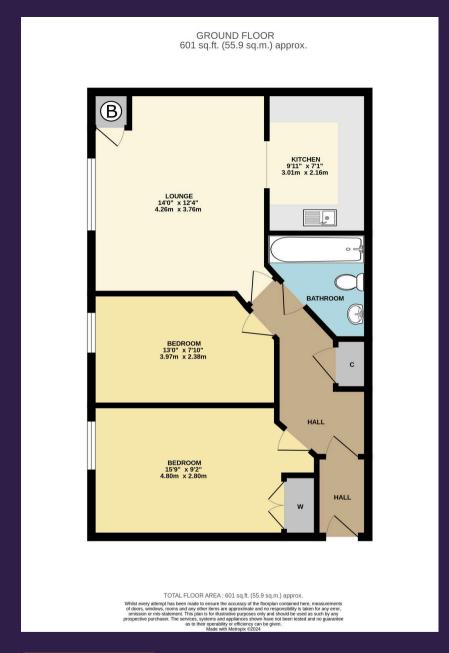

## Longfellow Court, Longfellow Road

Wyken, Coventry

Looking for a ground floor flat with no chain? This two-bedroom property features off-road parking, gas central heating, a long lease of 104 years, and a convenient location.

Council Tax band: B

Tenure: Leasehold

EPC Energy Efficiency Rating: B

- Ground floor flat with two bedrooms and practical layout
- Lounge with adjacent kitchen and separate bathroom
- Gas central heating throughout
- Allocated off-road parking space for added convenience
- Leasehold with approximately 104 years remaining (to be confirmed)
- Service charge and ground rent approximately £1450 (to be confirmed)
- Sold with no onward chain for a smooth purchase
- Conveniently located near local shops, transport links, and green spaces