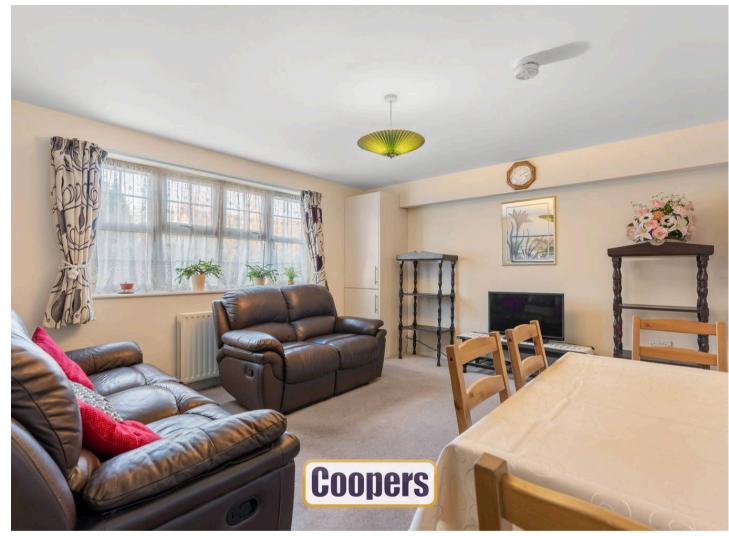

Council Tax band: B

Tenure: Leasehold

EPC Energy Efficiency Rating: B

- Ground floor flat with two bedrooms and practical layout
- Lounge with adjacent kitchen and separate bathroom
- Gas central heating throughout
- Allocated off-road parking space for added convenience
- Leasehold with approximately 104 years remaining (to be confirmed)
- Service charge and ground rent approximately £1450 (to be confirmed)
- Sold with no onward chain for a smooth purchase
- Conveniently located near local shops, transport links, and green spaces