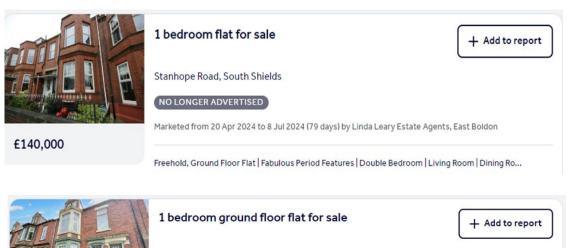

## Sale Comparables Report

This report shows comparable sold properties in the area using Land Registry sold information. There are comparable properties in the area selling for as much as £140,000.

Marketed from 15 Jul 2024 to 13 Dec 2024 (150 days) by Pattinson Estate Agents, South Shields

£125,000

GROUND FLOOR FLAT | OVER LOOKING PARK | REFURBISHED AND IMPROVED | EARLY VIEWING IS FSSENTIAL