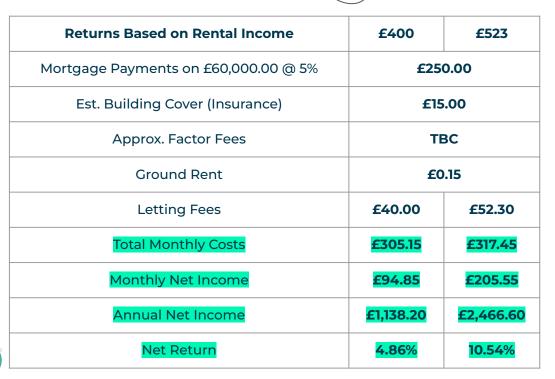

## **Projected** Investment Return

The monthly rent of this property is currently set at £400 per calendar month but the potential market rent is

Our industry leading letting agency Let Property Management has an existing relationship with the tenant in situ and can provide advice on achieving full market rent.

### Return Stress Test Analysis Report

## If the tenant was to leave and you missed 2 months of rental income

Annual Net Income **£1,420.60** Adjusted To

Net Return 6.07%

#### If Interest Rates increased by 2% (from 5% to 7%)

Annual Net Income **£1,268.40** Adjusted To

Net Return 5.42%