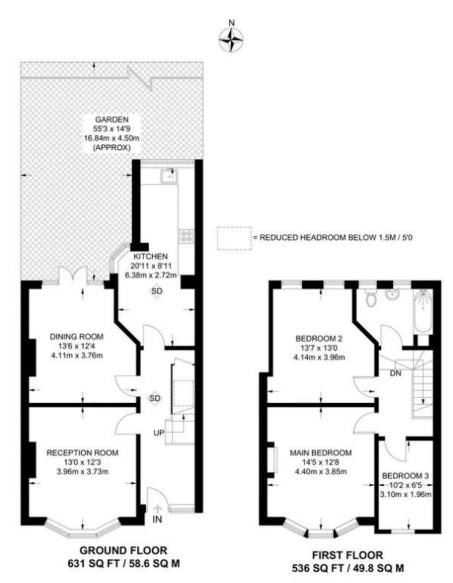

# Floor Plan

APPROXIMATE GROSS INTERNAL AREA 1167 SQ FT / 108.4 SQ M

This plan has been drawn for illustrative and identification purposes only.