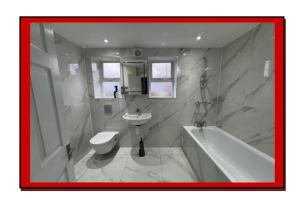

The contemporary bathroom features stylish fixtures for a serene, relaxing experience.

The contemporary bathroom features stylish fixtures, including a modern bathtub and shower combination, providing a serene space for relaxation and convenience.