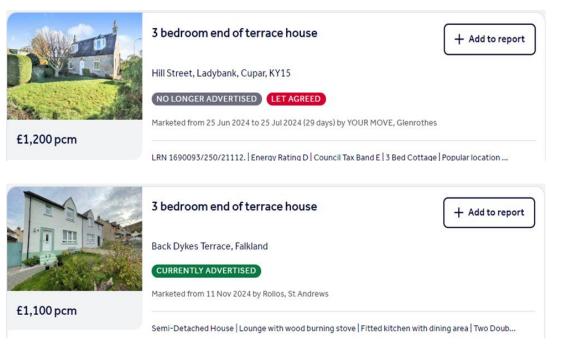

## Sale Comparables Report

This report shows comparable sold properties in the area using Land Registry sold information. There are comparable properties in the area selling for as much as £159,000.

|          | 3 bedroom end of terrace house for sale                                   | + Add to report          |
|----------|---------------------------------------------------------------------------|--------------------------|
|          | Cameron Crescent, Glenrothes, KY6                                         |                          |
|          | NO LONGER ADVERTISED SOLD STC                                             |                          |
| £159,000 | Marketed from 14 Dec 2023 to 21 Mar 2024 (97 days) by Delmor, Leven       |                          |
|          | Spacious Three Bed END TERRACED VILLA   Roof and facia's recently replace | d   Generous sized Loung |

|          | 3 bedroom terraced house for sale                                       | + Add to report            |
|----------|-------------------------------------------------------------------------|----------------------------|
|          | Carleton Crescent, Glenrothes                                           |                            |
|          | CURRENTLY ADVERTISED                                                    |                            |
|          | Marketed from 12 Dec 2024 by First for Homes, Glenrothes                |                            |
| £152,995 | Beautifully Presented 3 Bedroom Terraced Villa   Situated In The Sought | -After Area Of Woodside, G |

## **Rent Comparables Report**

This property is situated in a high demand rental area with rents achieving as much as £1,200 based on the analysis carried out by our letting team at **Let Property Management**.