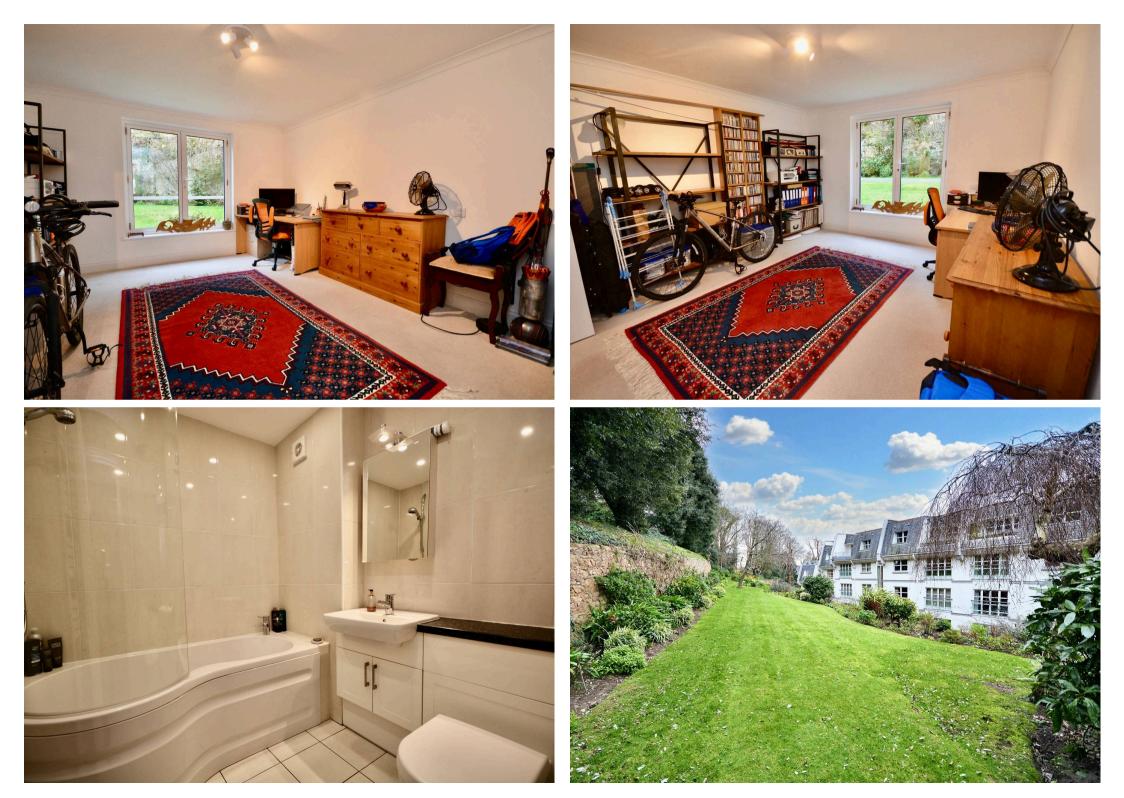

### Living

Great size lounge with patio doors opening onto your balcony. New kitchen with white gloss doors, space for large table and chairs. Integrated Bosch appliances including fridge / freezer, dishwasher, oven with four ring hob and microwave.

#### Sleeping

Two large double bedrooms both with delightful garden views. The main bedroom has a full range of fitted bedroom furniture. It also has an impressive ensuite with walk-in shower and twin wash hand basins and vanity units. The house bathroom has a three piece suite consisting of bath with shower over, wash hand basin and W.C.

#### Outside

Balcony with far reaching views of Gorey Castle and beyond to the French coast. Communal gardens.