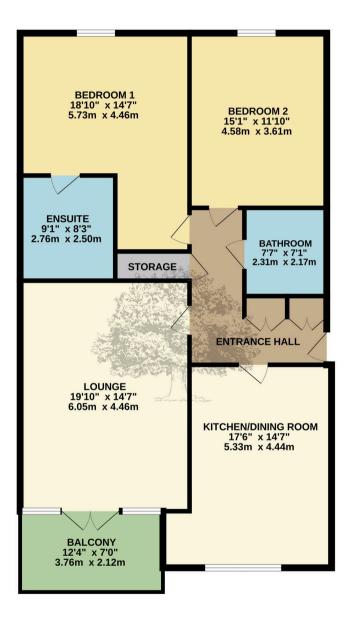

### Flat 1

Ash Court Woodlands Apartments La Route Des Cotils, Jersey

Well proportioned purpose built apartment in prestigious development in the heart of Grouville.

The property has undergone a complete refit carried out to a very high standard and is offered in walk-in condition. All rooms are of generous proportions with approx. 1165 sq ft of accommodation. Two fabulous large double bedrooms one with ensuite plus house bathroom. Large top spec eat-in kitchen with Castle views. The living room with its generous size balcony also benefits from fabulous far reaching country and sea views and is the perfect place for alfresco dining while enjoying the view of Gorey Castle. New heating, double glazing and doors. Situated in a quiet area, shops and facilities are all nearby as is the village of Gorey, The Royal Jersey Golf Club and various restaurants. One parking space plus ample visitor spaces. Caretaker plus delightful manicured communal gardens. Contact Broadlands the vendors sole agents today.

#### Restrictions

No dogs or cats permitted

FIRST FLOOR 1165 sq.ft. (108.3 sq.m.) approx.

TOTAL FLOOR AREA : 1165 sq.ft. (108.3 sq.m.) approx.

Whilst every attempt has been made to ensure the accuracy of the floorplan contained here, measurements of doors, windows, rooms and any other items are approximate and no responsibility is taken for any eror, omission or mis-statement. This plan is for illustrative purposes only and should be used as such by any prospective purchaser. The services, systems and appliances shown have not been tested and no guarantee as to their operability or efficiency can be given. Made with Metropix €2024