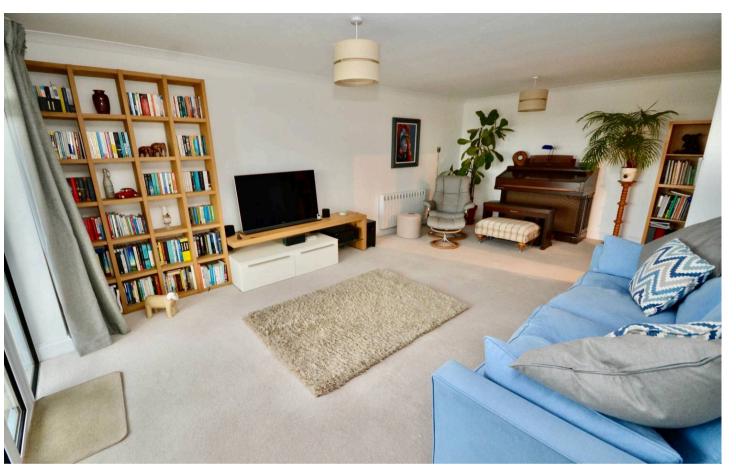

### Living

Great size lounge with patio doors opening onto your balcony. New kitchen with white gloss doors, space for large table and chairs. Integrated Bosch appliances including fridge / freezer, dishwasher, oven with four ring hob and microwave.