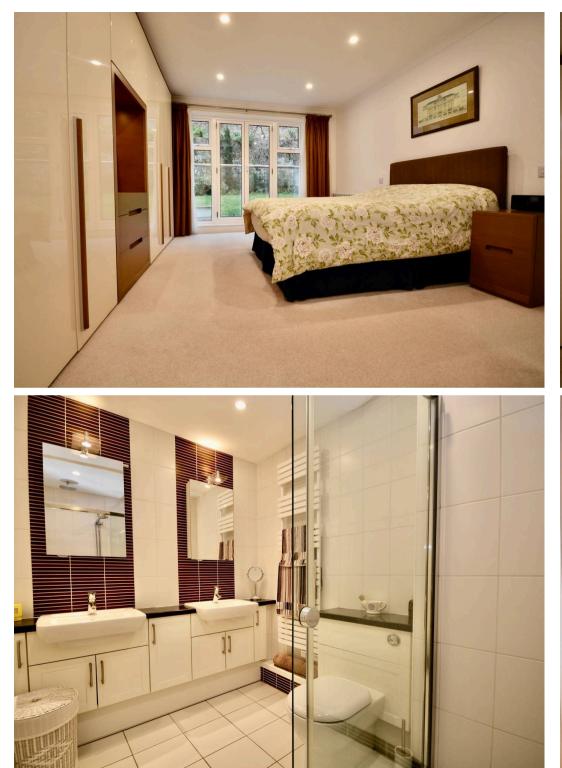

#### Sleeping

Two large double bedrooms both with delightful garden views. The main bedroom has a full range of fitted bedroom furniture. It also has an impressive ensuite with walk-in shower and twin wash hand basins and vanity units. The house bathroom has a three piece suite consisting of bath with shower over, wash hand basin and W.C.