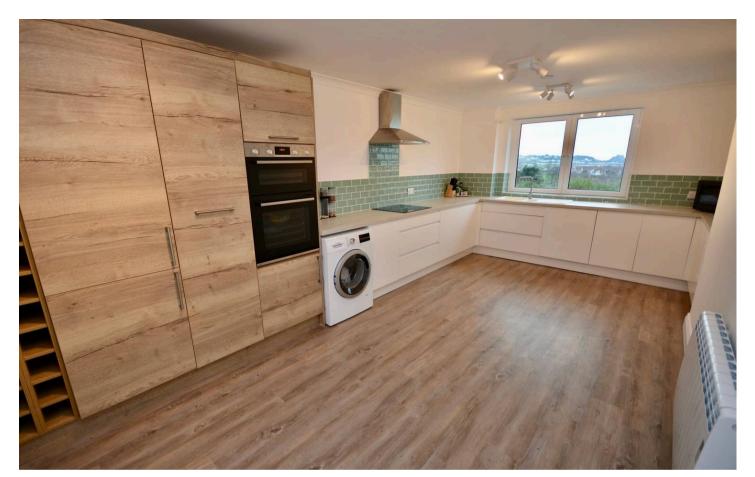

### Living

Great size lounge with patio doors opening onto your balcony. New kitchen with white gloss doors, space for large table and chairs. Integrated Bosch appliances including fridge / freezer, dishwasher, oven with four ring hob and microwave.