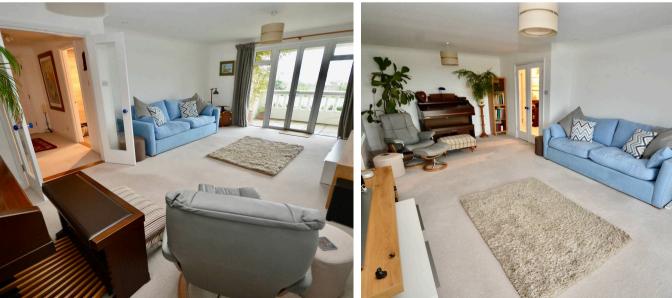

### Living

Great size lounge with patio doors opening onto your balcony. New kitchen with white gloss doors, space for large table and chairs. Integrated Bosch appliances including fridge / freezer, dishwasher, oven with four ring hob and microwave.