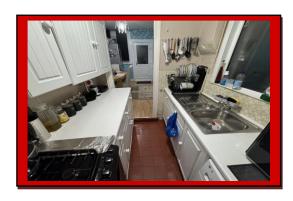

The bright reception room offers a comfortable space for relaxation, while the separate dining room is perfect for family meals or entertaining guests. The kitchen is designed with modern appliances, generous counter space, and plenty of storage.