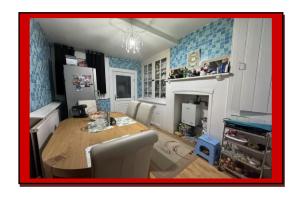

The bright reception room offers a comfortable space for relaxation, while the separate dining room is perfect for family meals or entertaining guests. The kitchen is designed with modern appliances, generous counter space, and plenty of storage.