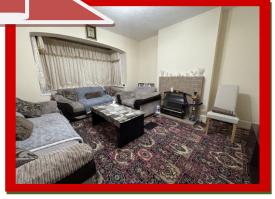

The bright reception room offers a comfortable space for relaxation, while the separate dining room is perfect for family meals or entertaining guests. The kitchen is designed with modern appliances, generous counter space, and plenty of storage.