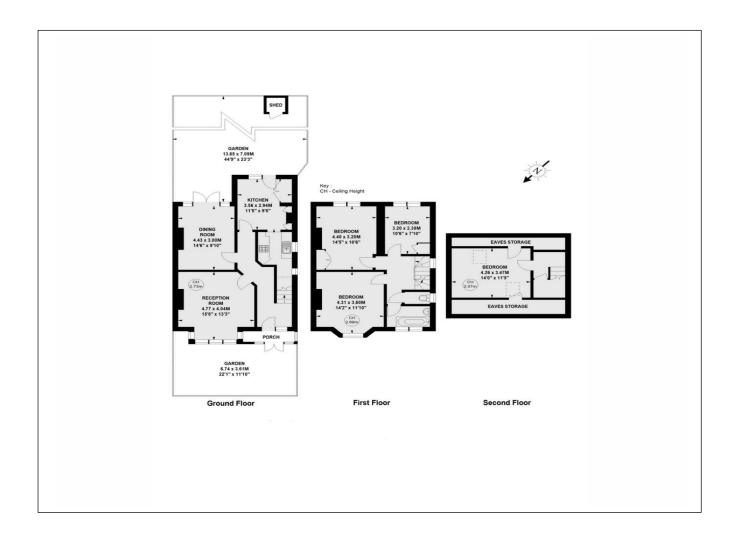

d London Bridge.

If you enjoy outdoor activities, the nearby 'Moja Samotnia' park in Pollards Hill, just 0.4 miles away, offers panoramic views and is the perfect spot for leisure and relaxation.

No Onward Chain!

## FOR SALE

## **AVAILABLE NOW!**

- Semi-Detached
- Bright Reception Room
- Separate Dining Room
- Spacious Kitchen
- Double Glazed Windows
- Four Generously Sized Bedrooms
- Modern Bathroom
- South-Facing Rear Garden
- Off-Road Parking
- Close to Norbury High Street
- Excellent Transport Links

Croydon Office: Crown Lets 4u, 292 London Road, Croydon, Surrey, CR0 2TG

















Croydon Office: Crown Lets 4u, 292 London Road, Croydon, Surrey, CR0 2TG

#### **EPC**



#### **MAP**



Croydon Office: Crown Lets 4u, 292 London Road, Croydon, Surrey, CR0 2TG

## Floor Plan