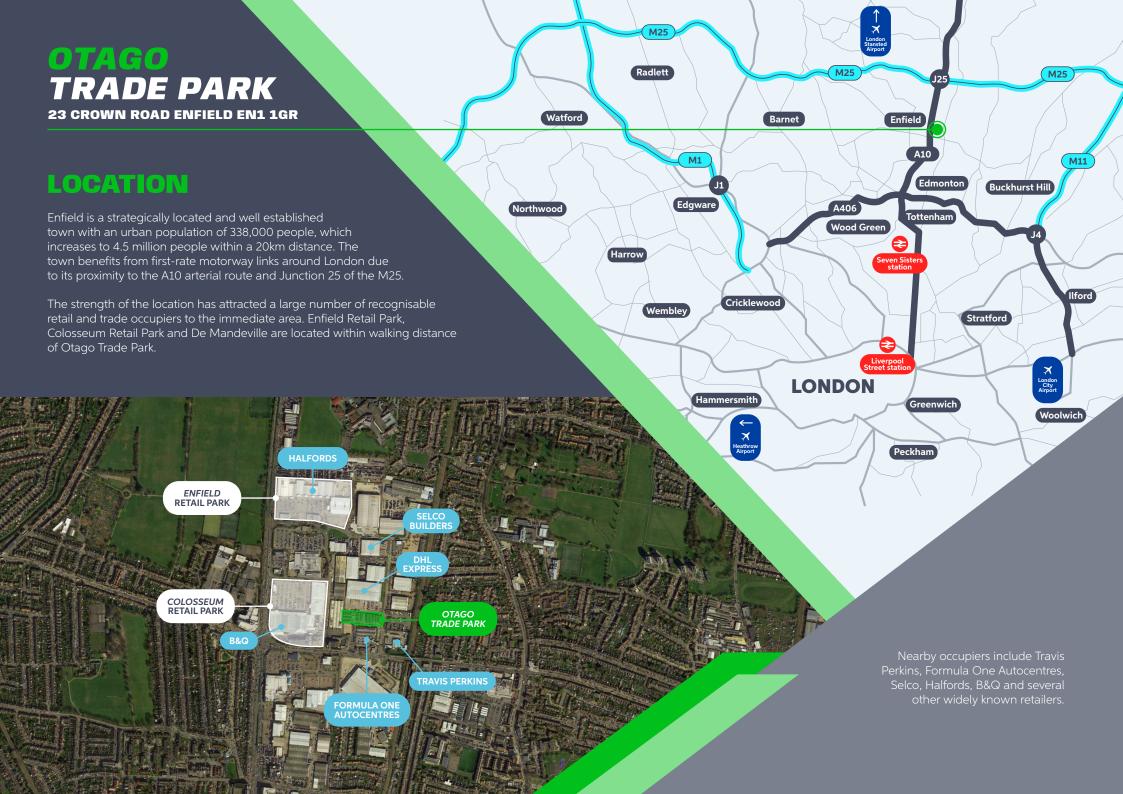

## TO LET NEW TRADE / WAREHOUSE UNITS

From 2,111 - 5,402 sq ft (196 - 502 sq m)

23 CROWN ROAD ENFIELD EN1 1GR

LOCATED WITHIN ENFIELD'S PRIME RETAIL / TRADE DESTINATION

Otago Trade Park is located on the west side of Crown Road, some 100m from the junction with Southbury minute's walk to the south. There are a number of bus routes close

by with Enfield Town just

1 mile to the west.

| A10            | 3 mins / 0.4 miles  |
|----------------|---------------------|
| A406           | 10 mins / 2.9 miles |
| M25 J25        | 7 mins / 2.5 miles  |
| M11 J4         | 21 mins / 8 miles   |
| M1 J1          | 30 mins / 10 miles  |
| Central London | 44 mins / 10 miles  |

| City Airport    | 35 mins / 16 miles |
|-----------------|--------------------|
| London Stansted | 34 mins / 27 miles |
| London Heathrow | 45 mins / 39 miles |

23 CROWN ROAD ENFIELD EN1 1GR

| Sain | Sbl | ıry   | 'S |   |
|------|-----|-------|----|---|
| i di |     | (Nac) |    | 1 |

**Liverpool Street** 32 mins

11 mins **Seven Sisters** 

Travis Perkins

Sought after trade and retail location

3 phase power

Insulated composite roof sheeting and sky panels