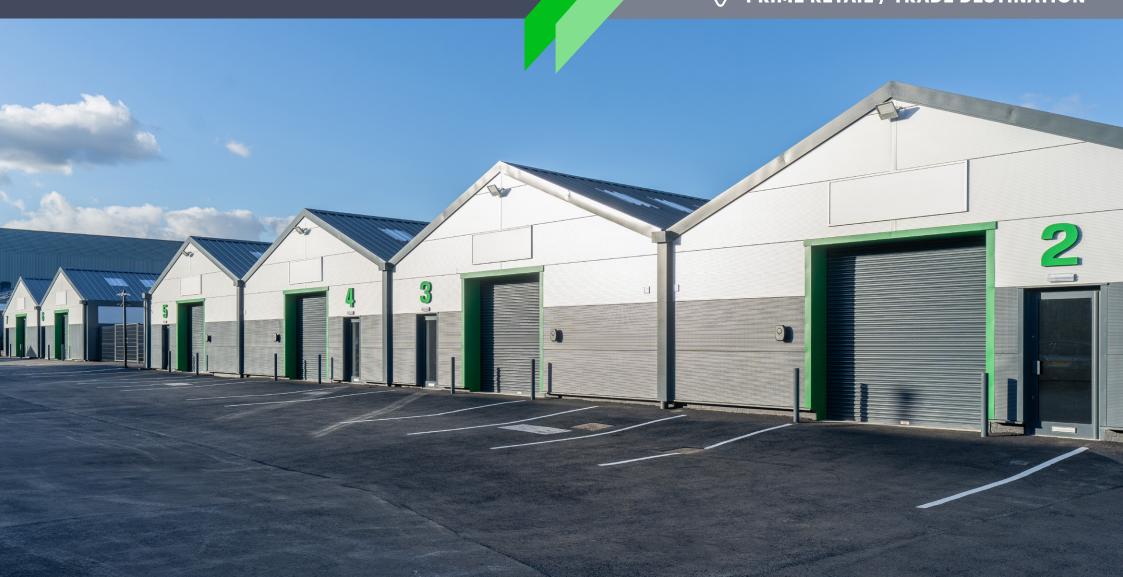

## TO LET NEW TRADE / WAREHOUSE UNITS

From 2,111 - 5,402 sq ft (196 - 502 sq m)

23 CROWN ROAD ENFIELD EN1 1GR

LOCATED WITHIN ENFIELD'S PRIME RETAIL / TRADE DESTINATION

Otago Trade Park is located on the west side of Crown Road, some 100m from the junction with Southbury minute's walk to the south. There are a number of bus routes close

#### **DESCRIPTION**

Otago Trade Park comprises 11 new quasi trade-industrial units. With each unit benefiting from:

- New toilet and kitchen facilities
- LED lighting
- Full height roller shutter doors with independent pedestrian access
- Minimum clear internal eaves height of 3.5m
- 3 phase power
- Ample car parking

The estate as a whole benefits from electric security gates and signage fronting Crown Road.