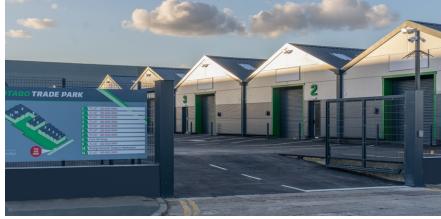

The estate as a whole benefits from electric security gates and signage fronting Crown Road.