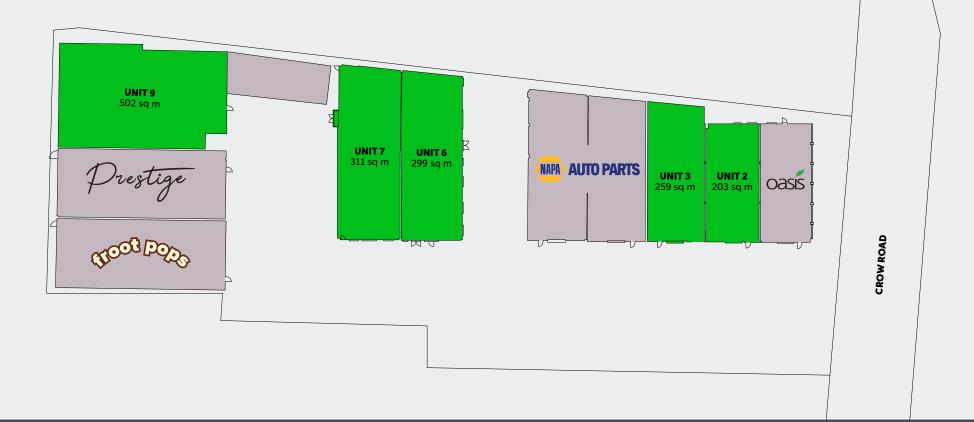

#### **ACCOMMODATION**

Floor areas are as follows:

| UNIT | FLOOR AREA  |          | QUOTING<br>RENTAL |
|------|-------------|----------|-------------------|
| 1*   | 2,111 sq ft | 196 sq m | LET               |
| 2    | 2,187 sq ft | 203 sq m | £52,495 pax       |
| 3    | 2,785 sq ft | 259 sq m | £64,050 pax       |
| 4    | 2,918 sq ft | 271 sq m | LET               |
| 5    | 3,042 sq ft | 282 sq m | LET               |
| 6    | 3,222 sq ft | 299 sq m | £72,500 pax       |

| 7  | 3,344 sq ft | 311 sq m | £75,250 pax  |
|----|-------------|----------|--------------|
| 8  | 2,447 sq ft | 227 sq m | LET          |
| 9  | 5,402 sq ft | 502 sq m | £108,050 pax |
| 10 | 3,792 sq ft | 352 sq m | LET          |
| 11 | 3,812 sq ft | 354 sq m | LET          |

\*Includes side yard.