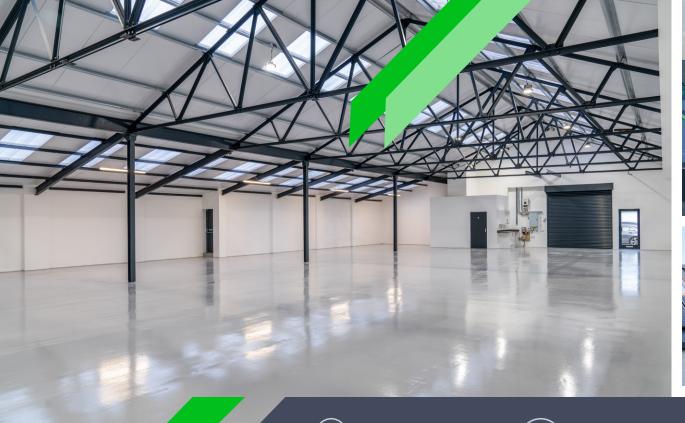

#### **DESCRIPTION**

Otago Trade Park comprises 11 new quasi trade-industrial units. With each unit benefiting from:

- New toilet and kitchen facilities
- LED lighting
- Full height roller shutter doors with independent pedestrian access
- Minimum clear internal eaves height of 3.5m
- 3 phase power
- Ample car parking

- Photovoltaic panels
- Low air permeability design
- Electric vehicle charging points
- 15% warehouse roof lights increasing natural light
- High performance insulated cladding and roof materials
- Secure cycle parking