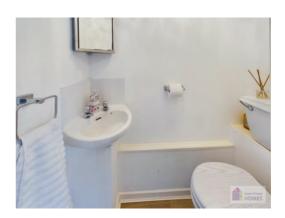

It comprises of the entrance vestibule, hallway, open plan lounge/dining room, modern fitted kitchen, and Cloaks WC.

E.K. Business Park 14 Stroud Road East Kilbride G75 0YA

The kitchen has shaker style cabinets and includes the integrated double electric oven, gas hob, fridge freezer, and has space for freestanding appliances.

#### **Features**

Modern fitted kitchen including integrated appliances

Cloaks WC

Family bathroom with separate shower enclosure

Re-roughcast and insulated

Gas central heating

**UPVC** double-glazing

Convenient for primary and secondary schools