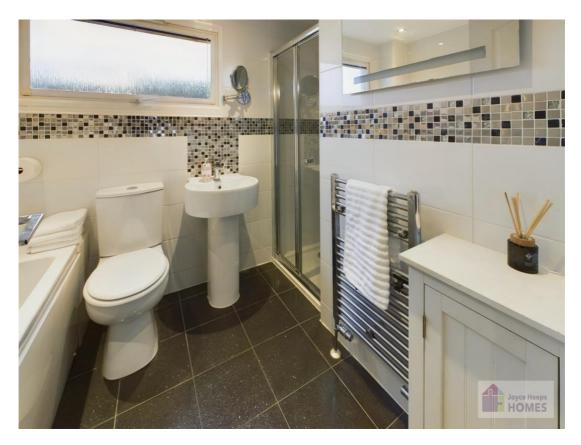

The family bath/shower room has a separate shower enclosure with electric shower, and tiling to the walls and floor.

The property is decorated throughout in neutral tones, has ample storage and the loft can be accessed from the upper landing.