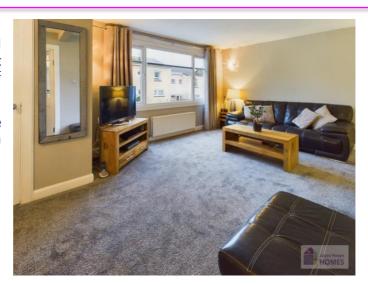

It comprises of the entrance vestibule, hallway, open plan lounge/dining room, modern fitted kitchen, and Cloaks WC.

E.K. Business Park 14 Stroud Road East Kilbride G75 0YA

The kitchen has shaker style cabinets and includes the integrated double electric oven, gas hob, fridge freezer, and has space for freestanding appliances.

The family bath/shower room has a separate shower enclosure with electric shower, and tiling to the walls and floor.

The property is decorated throughout in neutral tones, has ample storage and the loft can be accessed from the upper landing.