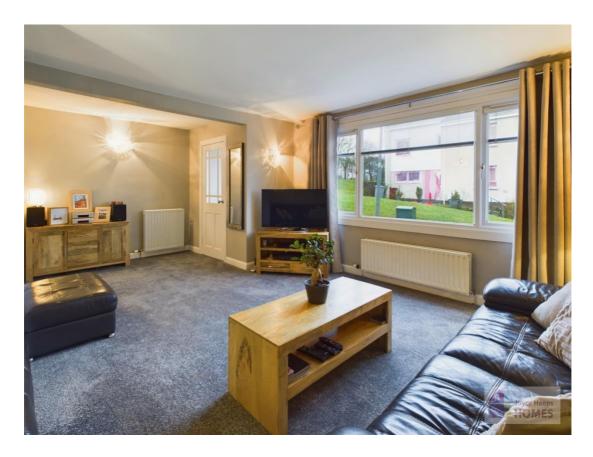

It comprises of the entrance vestibule, hallway, open plan lounge/dining room, modern fitted kitchen, and Cloaks WC.

E.K. Business Park 14 Stroud Road East Kilbride G75 0YA

The kitchen has shaker style cabinets and includes the integrated double electric oven, gas hob, fridge freezer, and has space for freestanding appliances.

The family bath/shower room has a separate shower enclosure with electric shower, and tiling to the walls and floor.

The property is decorated throughout in neutral tones, has ample storage and the loft can be accessed from the upper landing.