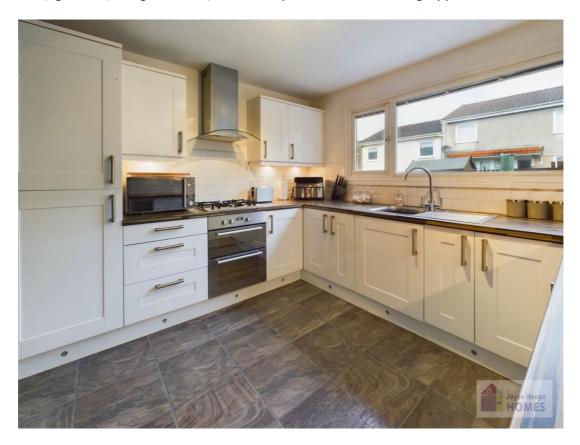

It comprises of the entrance vestibule, hallway, open plan lounge/dining room, modern fitted kitchen, and Cloaks WC.

E.K. Business Park 14 Stroud Road East Kilbride G75 0YA

The kitchen has shaker style cabinets and includes the integrated double electric oven, gas hob, fridge freezer, and has space for freestanding appliances.