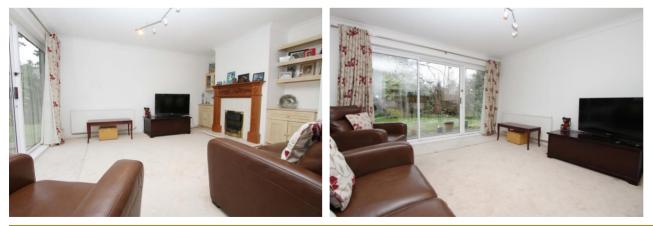

## Apartment

The communal entrance is secured with an entry phone system, leading to a welcoming hallway with access to all rooms. The spacious living room boasts a charming 'Oriel' style window and patio doors that open to a private garden area, offering a peaceful retreat. The kitchen is generously sized with plenty of wall and base units, making it both practical and easy to use.