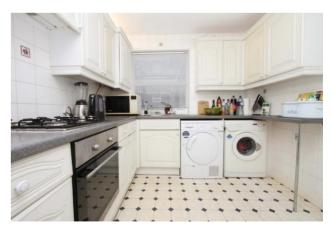

## Apartment

The communal entrance is secured with an entry phone system, leading to a welcoming hallway with access to all rooms. The spacious living room boasts a charming 'Oriel' style window and patio doors that open to a private garden area, offering a peaceful retreat. The kitchen is generously sized with plenty of wall and base units, making it both practical and easy to use.