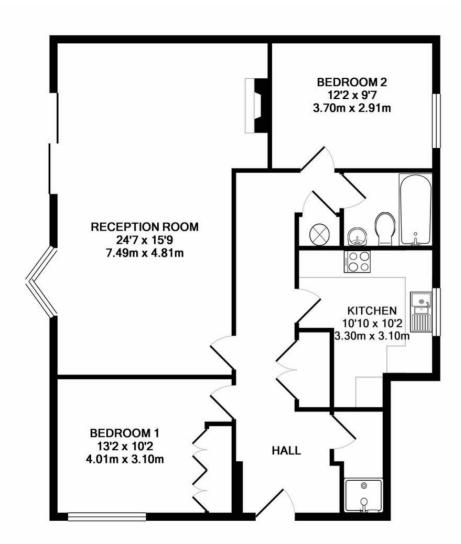

## TOTAL APPROX. FLOOR AREA 935 SQ.FT. (86.9 SQ.M.)

Whilst every attempt has been made to ensure the accuracy of the floor plan contained here, measurements of doors, windows, rooms and any other items are approximate and no responsibility is taken for any error, omission, or mis-statement. This plan is for illustrative purposes only and should be used as such by any prospective purchaser. The services, systems and appliances shown have not been tested and no guarantee as to their operability or efficiency can be given Made with Metropix ©2019