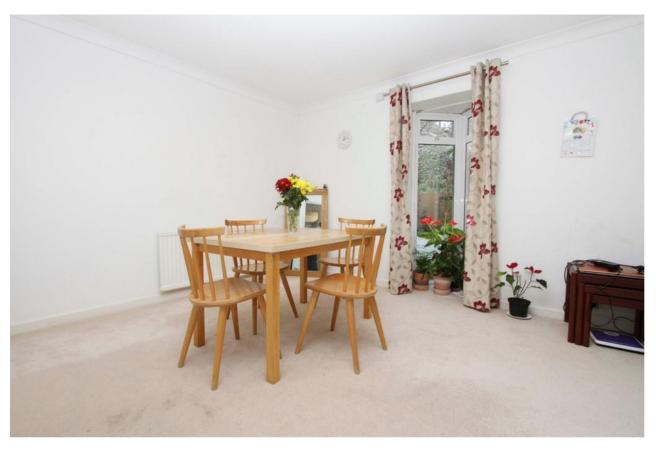

## Apartment

The communal entrance is secured with an entry phone system, leading to a welcoming hallway with access to all rooms. The spacious living room boasts a charming 'Oriel' style window and patio doors that open to a private garden area, offering a peaceful retreat. The kitchen is generously sized with plenty of wall and base units, making it both practical and easy to use.