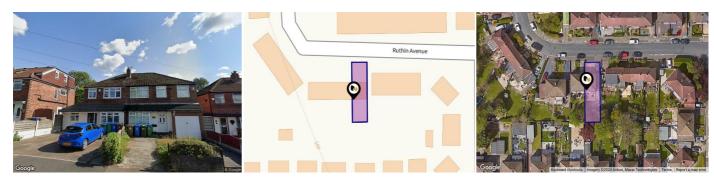

### **RUTHIN AVENUE, MIDDLETON, MANCHESTER, M24**

Martin & Co

15B Cheetham St Rochdale OL16 1DG 01706 648277 rochdale@martinco.com rochdale.martinco.com

## Property **Overview**

#### Property

| Туре:            | Terraced                                | Tenure: | Freehold |  |
|------------------|-----------------------------------------|---------|----------|--|
| Bedrooms:        | 3                                       |         |          |  |
| Floor Area:      | 839 ft <sup>2</sup> / 78 m <sup>2</sup> |         |          |  |
| Plot Area:       | 0.1 acres                               |         |          |  |
| Year Built :     | 1950-1966                               |         |          |  |
| Council Tax :    | Band C                                  |         |          |  |
| Annual Estimate: | £2,071                                  |         |          |  |
| Title Number:    | MAN290010                               |         |          |  |