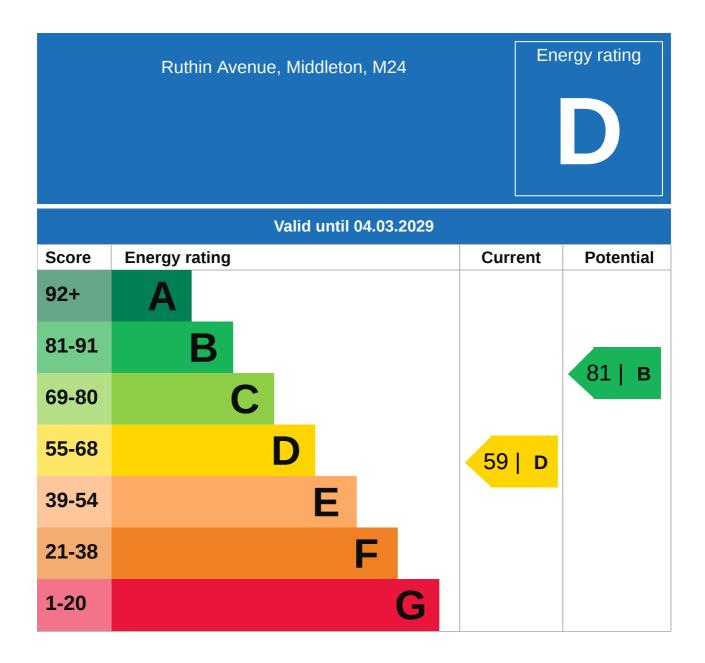

## Property EPC - Certificate

## Property EPC - Additional Data

#### Additional EPC Data

| Property Type:                  | House                                          |
|---------------------------------|------------------------------------------------|
| Build Form:                     | Semi-Detached                                  |
| Transaction Type:               | Marketed sale                                  |
| Energy Tariff:                  | Single                                         |
| Main Fuel:                      | Mains gas (not community)                      |
| Main Gas:                       | Yes                                            |
| Flat Top Storey:                | No                                             |
| Top Storey:                     | 0                                              |
| Glazing Type:                   | Double glazing, unknown install date           |
| Previous Extension:             | 1                                              |
| Open Fireplace:                 | 0                                              |
| Ventilation:                    | Natural                                        |
| Walls:                          | Cavity wall, as built, no insulation (assumed) |
| Walls Energy:                   | Poor                                           |
| Roof:                           | Pitched, 300 mm loft insulation                |
| Roof Energy:                    | Very Good                                      |
| Main Heating:                   | Boiler and radiators, mains gas                |
| Main Heating<br>Controls:       | Programmer, TRVs and bypass                    |
| Hot Water System:               | From main system                               |
| Hot Water Energy<br>Efficiency: | Good                                           |
| Lighting:                       | Low energy lighting in 43% of fixed outlets    |
| Floors:                         | Suspended, no insulation (assumed)             |
| Total Floor Area:               | 78 m <sup>2</sup>                              |