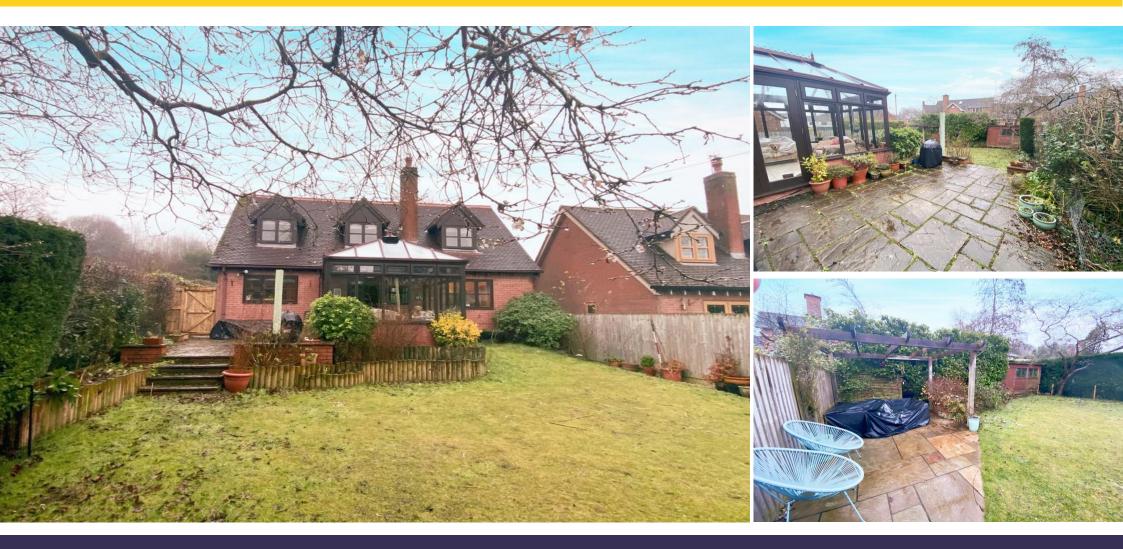

Externally, the property has a well sized east facing rear garden with open aspect to the south side. The single garage offers excellent storage or parking while the front driveway can comfortably accommodate four vehicles.