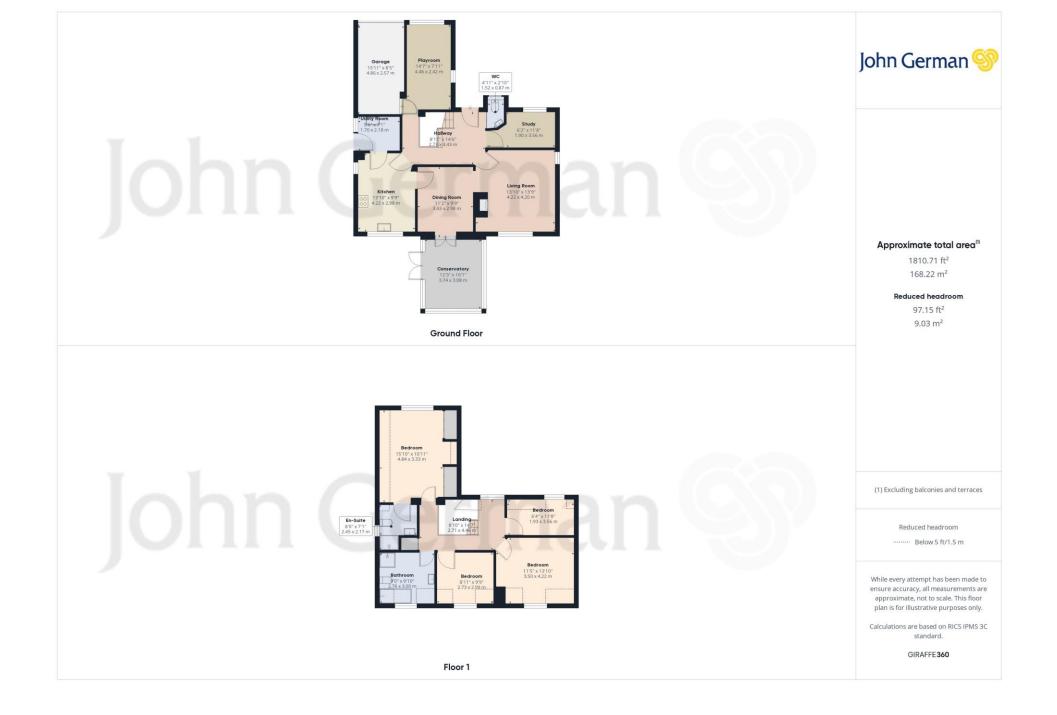

Public transport is well catered for by regular bus service while commuter access to the M1 and M42 is excellent.

Accommodation comprises; four bedrooms, en-suite, family bathroom, ground floor W.C., utility room, lounge, dining room, breakfast kitchen, study, playroom and conservatory.

Externally, the property has a well sized east facing rear garden with open aspect to the south side. The single garage offers excellent storage or parking while the front driveway can comfortably accommodate four vehicles.