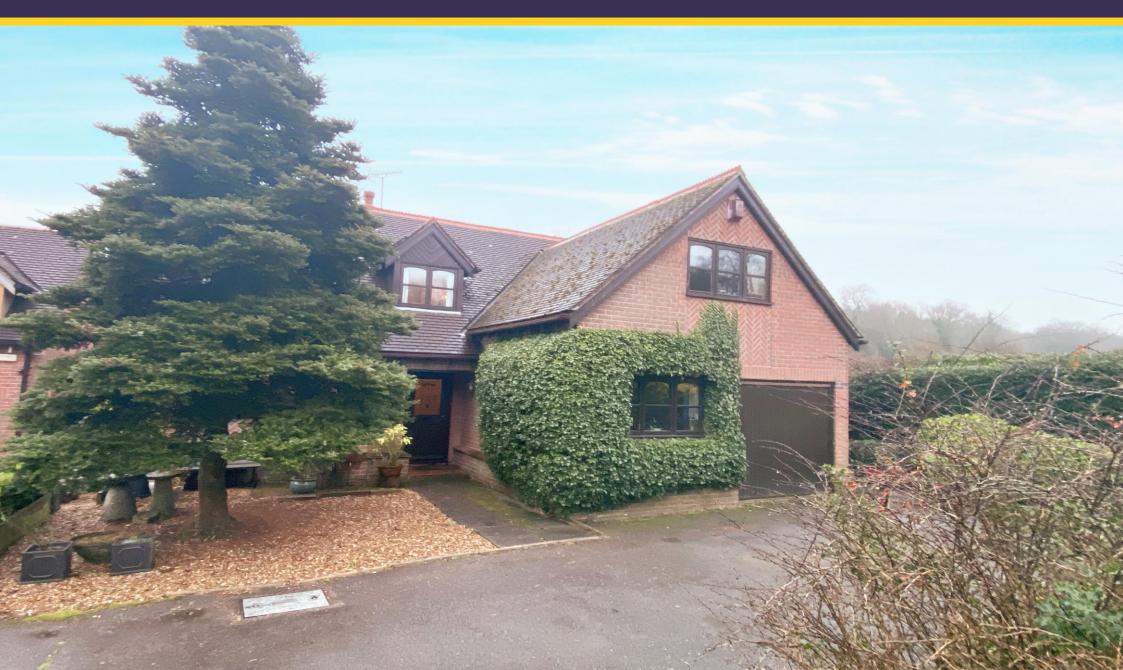

### **Station Hill**

Swannington, Coalville, LE67 8RJ Offers In Region Of £475,000

A beautifully presented, spacious family home which is beautifully proportioned, offers ample reception space and has a lovely sized private rear

garden.

This super home would make an ideal purchase for growing or established families.

The property is located less than half a mile to Swannington C of E Primary School, further amenities include Swannington Village Hall, The Robin Hood public house while supermarkets and larger retailers can be found in nearby Coalville (approx. 5 minutes away by car).

Externally, the property has a well sized east facing rear garden with open aspect to the south side. The single garage offers excellent storage or parking while the front driveway can comfortably accommodate four vehicles.