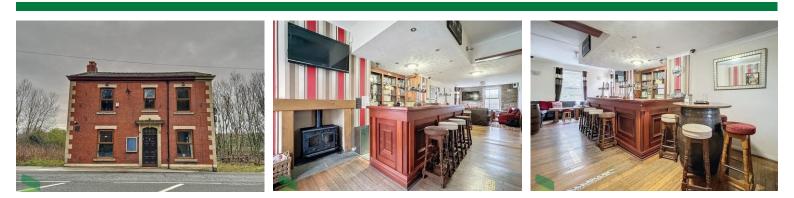

The accommodation is arranged over 3 floors. The ground floor has an open plan layout including a fully operational bar and lounge/ sitting area, there is also a commercial kitchen and w.c facilities. The lower floor has four basement rooms and all have external access. On the first floor there is a self contained apartment with four rooms, a fully fitted kitchen and three piece bathroom. Externally there is a beer garden with views over the park. There is a car park to the side. The property offers good potential for a variety of uses other than a public house, although it is fully equipped and licenced to continue as its previous use.

## **OPEN PLAN BAR AREA**

43' x 29' (13.11m x 8.84m) Fully equipped bar, 6 PVC double glazed windows, wood flooring, wall lighting, radiators, speakers, CCTV