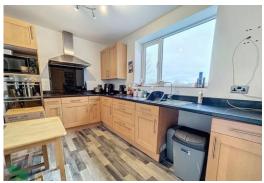

## FULLY FITTED KITCHEN

14' x 8' (4.27m x 2.44m) Wall and floor units including drawers, built in double oven, hob, extractor fan, gas fired central heating boiler, fridge freezer, good outlooks.