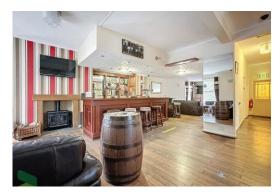

## **OPEN PLAN BAR AREA**

43' x 29' (13.11m x 8.84m) Fully equipped bar, 6 PVC double glazed windows, wood flooring, wall lighting, radiators, speakers, CCTV