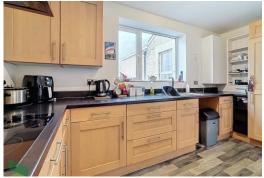

## FULLY FITTED KITCHEN

14' x 8' (4.27m x 2.44m) Wall and floor units including drawers, built in double oven, hob, extractor fan, gas fired central heating boiler, fridge freezer, good outlooks.