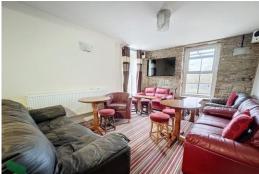

## FIRST FLOOR

Landing, PVC double glazed window, loft access, radiator

### ROOM 1

15' 2" x 9' 6" (4.62m x 2.9m) Radiator, double glazed window

### ROOM 2

14' 5" x 11' 1" (4.39m x 3.38m) 2 x PVC double glazed windows, radiator

**ROOM 3** 12' 1" x 9' 7" (3.68m x 2.92m) PVC double glazed window, radiator

### ROOM 4

15' 5" x 11' 10" (4.7m x 3.61m) PVC double glazed window, radiator, wood burning stove.

Tenure

Ground Rent

EPC Rating

Council Tax Band

Local Authority

Freehold