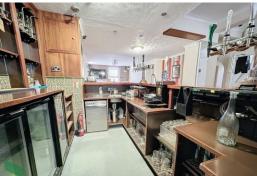

## **OPEN PLAN BAR AREA**

43' x 29' (13.11m x 8.84m) Fully equipped bar, 6 PVC double glazed windows, wood flooring, wall lighting, radiators, speakers, CCTV