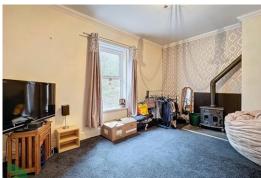

### ROOM 4

15' 5" x 11' 10" (4.7m x 3.61m) PVC double glazed window, radiator, wood burning stove.

Tenure

Ground Rent

EPC Rating

Council Tax Band

Local Authority

Freehold