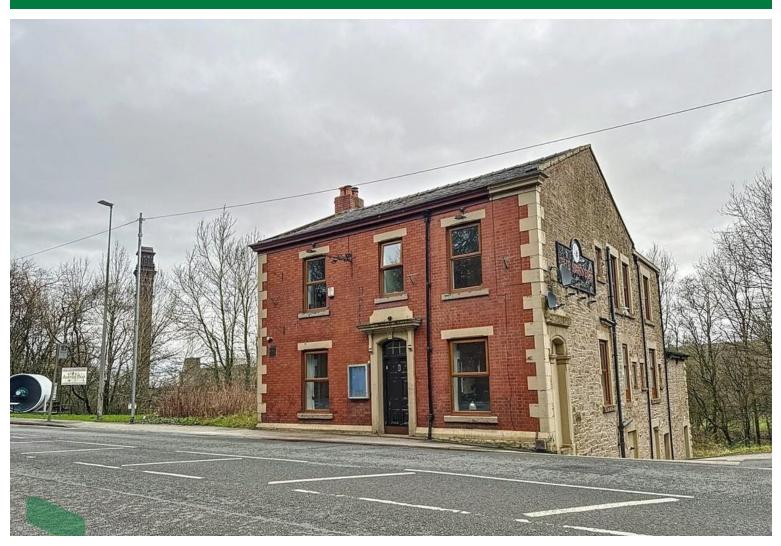

# The Spinners, 253 Bolton Road, Darwen

# Offers in the region of £350,000

A prominently situated detached property, recently used as a public house (still with licence) and enjoying a convenient location, approximately 1/2 a mile from Darwen town centre on the main A666. It enjoys open aspects to the rear over Ashton Park.

The accommodation is arranged over 3 floors. The ground floor has an open plan layout including a fully operational bar and lounge/ sitting area, there is also a commercial kitchen and w.c facilities. The lower floor has four basement rooms and all have external access. On the first floor there is a self contained apartment with four rooms, a fully fitted kitchen and three piece bathroom. Externally there is a beer garden with views over the park. There is a car park to the side. The property offers good potential for a variety of uses other than a public house, although it is fully equipped and licenced to continue as its previous use.