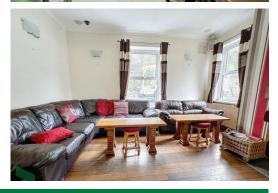

## **OPEN PLAN BAR AREA**

43' x 29' (13.11m x 8.84m) Fully equipped bar, 6 PVC double glazed windows, wood flooring, wall lighting, radiators, speakers, CCTV