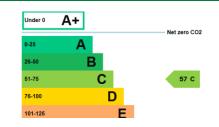

### ROOM 4

15' 5" x 11' 10" (4.7m x 3.61m) PVC double glazed window, radiator, wood burning stove.

Tenure

Ground Rent

EPC Rating

Council Tax Band

Local Authority

Freehold

Band Blackburn with Darwen Borough Council C Agents Note: Whilst every care has been taken to prepare these sales particulars, they are for guidance purposes only. All measurements are approximate are for general guidance purposes only and whilst every care has been taken to ensure their accuracy, they should not be relied upon and potential buyers are advised to recheck the measurements.