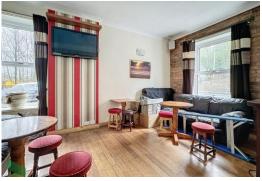

## FIRST FLOOR

Landing, PVC double glazed window, loft access, radiator

### ROOM 1

15' 2" x 9' 6" (4.62m x 2.9m) Radiator, double glazed window

### ROOM 2

14' 5" x 11' 1" (4.39m x 3.38m) 2 x PVC double glazed windows, radiator

**ROOM 3** 12' 1" x 9' 7" (3.68m x 2.92m) PVC double glazed window, radiator

### ROOM 4

15' 5" x 11' 10" (4.7m x 3.61m) PVC double glazed window, radiator, wood burning stove.

Tenure

Ground Rent

EPC Rating

Council Tax Band

Local Authority

Freehold