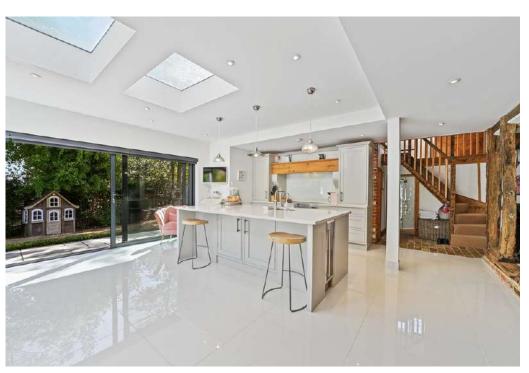

Beyond the entrance hall is an impressive, open plan, kitchen / dining room with ceiling lantern and large sliding doors opening out to the rear patio. Further ground floor rooms include a spacious utility room, sitting room, shower room and two ground floor bedrooms, one of which benefits from its own ensuite shower room.