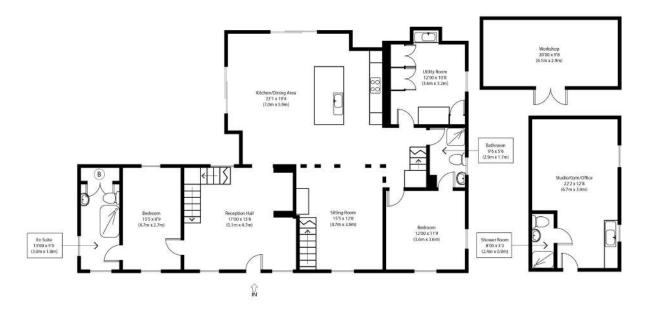

#### STEP INSIDE

Turners offers versatile living accommodation over two floors. On entering the property, you are greeted by a large entrance hall with inglenook fireplace, turning staircase, stone floor and exposed beams all setting the tone for the rest of this stunning home.

Beyond the entrance hall is an impressive, open plan, kitchen / dining room with ceiling lantern and large sliding doors opening out to the rear patio. Further ground floor rooms include a spacious utility room, sitting room, shower room and two ground floor bedrooms, one of which benefits from its own ensuite shower room.

# **SERVICES**

Mains Electricity, Water and Drainage - Heat Air Source Pump. Please note that the above services have not been tested by the agent.

75.

Approximate Gross Internal Area Main House 2545 sq ft (236 sq m) Outbuilding 485 sq ft (45 sq m) Total 3030 sq ft (281 sq m)