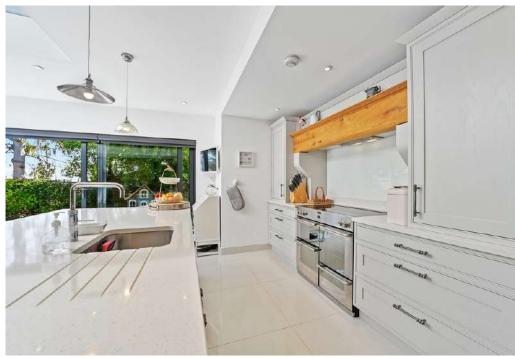

#### STEP INSIDE

Turners offers versatile living accommodation over two floors. On entering the property, you are greeted by a large entrance hall with inglenook fireplace, turning staircase, stone floor and exposed beams all setting the tone for the rest of this stunning home.

Beyond the entrance hall is an impressive, open plan, kitchen / dining room with ceiling lantern and large sliding doors opening out to the rear patio. Further ground floor rooms include a spacious utility room, sitting room, shower room and two ground floor bedrooms, one of which benefits from its own ensuite shower room.