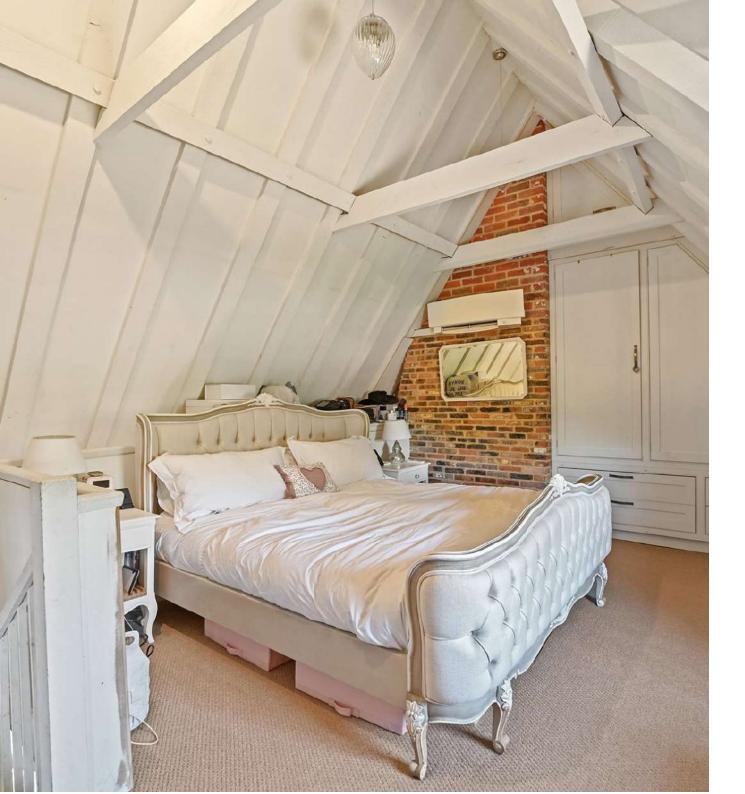

The first floor of the property is accessed from three staircases, stairs in the kitchen lobby lead to a double bedroom and bathroom, stairs in the sitting room lead to a first floor tv / cinema room that could easily be used as an additional bedroom and stairs from the entrance hall leads to a principal bedroom with built in wardrobes and ensuite bathroom.