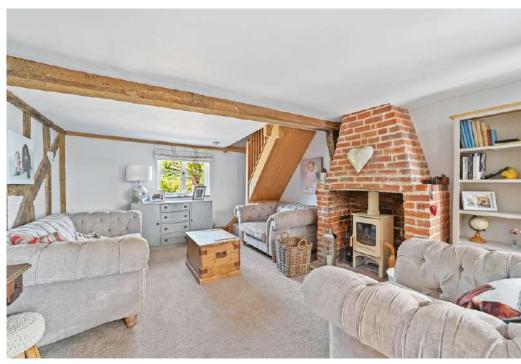

Beyond the entrance hall is an impressive, open plan, kitchen / dining room with ceiling lantern and large sliding doors opening out to the rear patio. Further ground floor rooms include a spacious utility room, sitting room, shower room and two ground floor bedrooms, one of which benefits from its own ensuite shower room.

The first floor of the property is accessed from three staircases, stairs in the kitchen lobby lead to a double bedroom and bathroom, stairs in the sitting room lead to a first floor tv / cinema room that could easily be used as an additional bedroom and stairs from the entrance hall leads to a principal bedroom with built in wardrobes and ensuite bathroom.