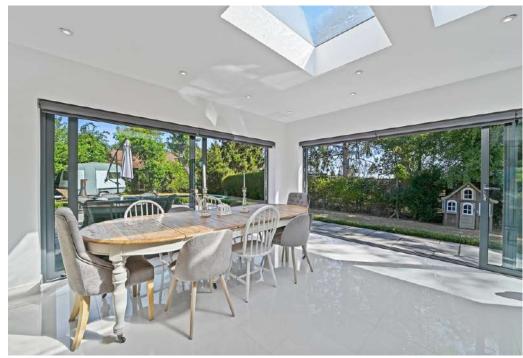

Beyond the entrance hall is an impressive, open plan, kitchen / dining room with ceiling lantern and large sliding doors opening out to the rear patio. Further ground floor rooms include a spacious utility room, sitting room, shower room and two ground floor bedrooms, one of which benefits from its own ensuite shower room.