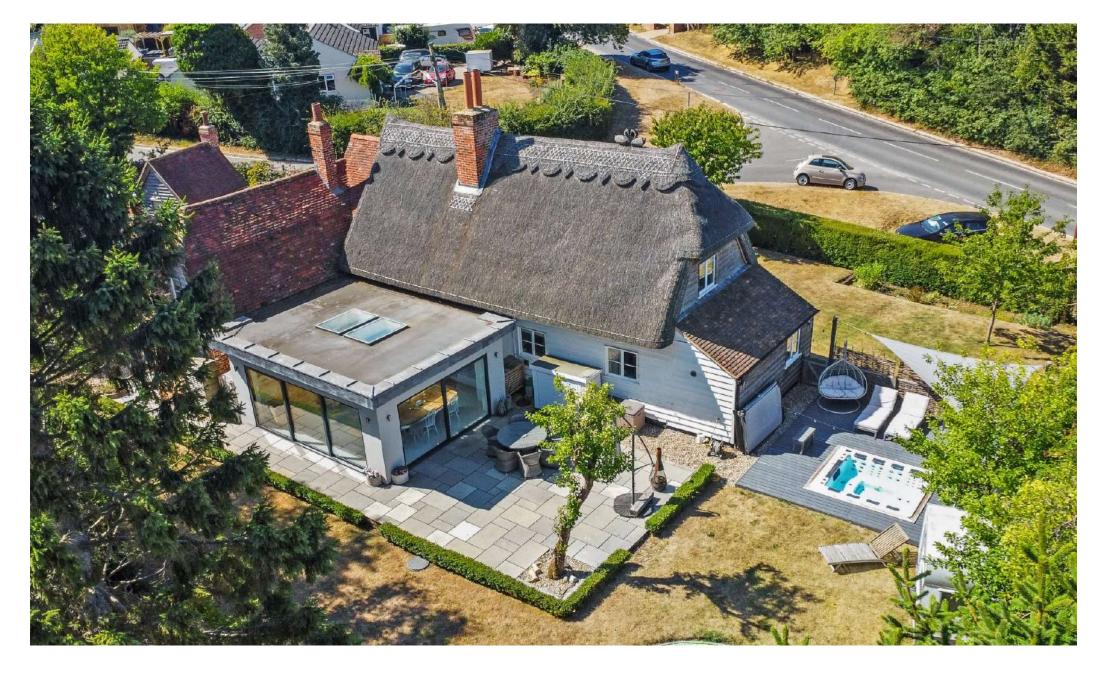

#### **OVERVIEW**

Surrounded by the Essex country within a desirable village location is his beautiful and charming cottage with no onward chain which has been sympathetically renovated by the current owners to provide modern living while retaining original features.

# **OUTSIDE**

The gardens are a true highlight, offering both style and practicality. Fully enclosed for privacy, they feature gated access to a neatly manicured front lawn and a convenient parking area. To the rear, the outdoor space is predominantly laid to lawn, creating a lush, green backdrop perfect for relaxation or play. A beautifully designed decked patio takes centre stage, complete with an inset hot tub for indulgent evenings under the stars. For those seeking versatility, the garden also boasts a well-equipped workshop and a thoughtfully converted single garage.

This outdoor haven perfectly complements the charm and functionality of the home, providing endless possibilities for enjoyment and relaxation.