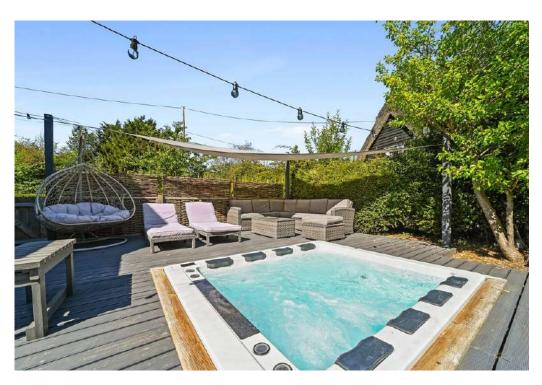

# **OUTSIDE**

The gardens are a true highlight, offering both style and practicality. Fully enclosed for privacy, they feature gated access to a neatly manicured front lawn and a convenient parking area. To the rear, the outdoor space is predominantly laid to lawn, creating a lush, green backdrop perfect for relaxation or play. A beautifully designed decked patio takes centre stage, complete with an inset hot tub for indulgent evenings under the stars. For those seeking versatility, the garden also boasts a well-equipped workshop and a thoughtfully converted single garage.

This outdoor haven perfectly complements the charm and functionality of the home, providing endless possibilities for enjoyment and relaxation.