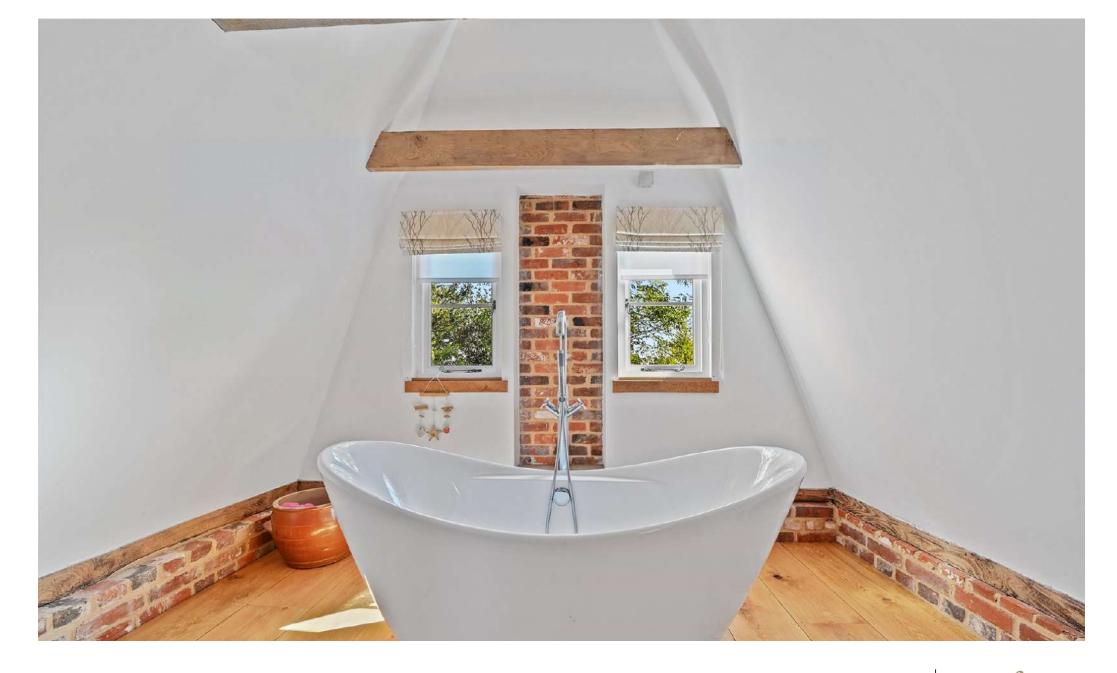

The first floor of the property is accessed from three staircases, stairs in the kitchen lobby lead to a double bedroom and bathroom, stairs in the sitting room lead to a first floor tv / cinema room that could easily be used as an additional bedroom and stairs from the entrance hall leads to a principal bedroom with built in wardrobes and ensuite bathroom.