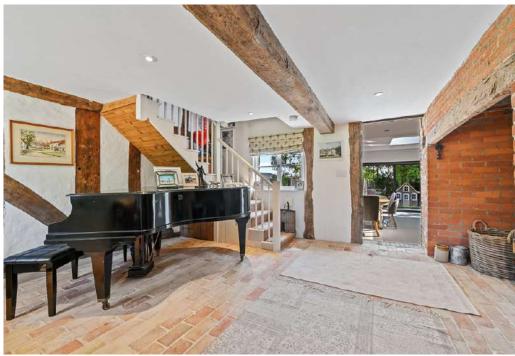

#### STEP INSIDE

Turners offers versatile living accommodation over two floors. On entering the property, you are greeted by a large entrance hall with inglenook fireplace, turning staircase, stone floor and exposed beams all setting the tone for the rest of this stunning home.

The first floor of the property is accessed from three staircases, stairs in the kitchen lobby lead to a double bedroom and bathroom, stairs in the sitting room lead to a first floor tv / cinema room that could easily be used as an additional bedroom and stairs from the entrance hall leads to a principal bedroom with built in wardrobes and ensuite bathroom.