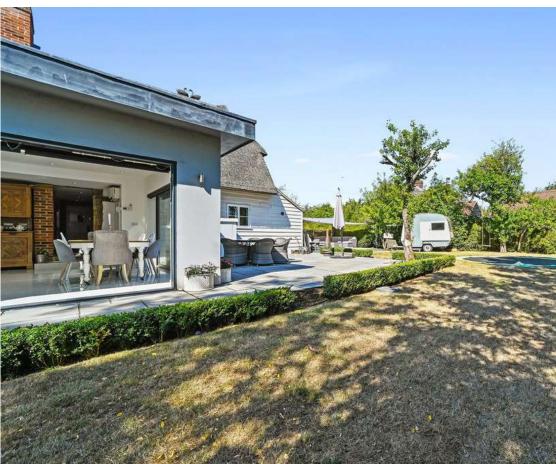

# **OUTSIDE**

The gardens are a true highlight, offering both style and practicality. Fully enclosed for privacy, they feature gated access to a neatly manicured front lawn and a convenient parking area. To the rear, the outdoor space is predominantly laid to lawn, creating a lush, green backdrop perfect for relaxation or play. A beautifully designed decked patio takes centre stage, complete with an inset hot tub for indulgent evenings under the stars. For those seeking versatility, the garden also boasts a well-equipped workshop and a thoughtfully converted single garage.

This outdoor haven perfectly complements the charm and functionality of the home, providing endless possibilities for enjoyment and relaxation.