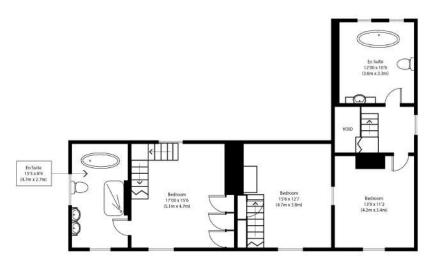

The first floor of the property is accessed from three staircases, stairs in the kitchen lobby lead to a double bedroom and bathroom, stairs in the sitting room lead to a first floor tv / cinema room that could easily be used as an additional bedroom and stairs from the entrance hall leads to a principal bedroom with built in wardrobes and ensuite bathroom.

# **SERVICES**

Mains Electricity, Water and Drainage - Heat Air Source Pump. Please note that the above services have not been tested by the agent.

75.

Approximate Gross Internal Area Main House 2545 sq ft (236 sq m) Outbuilding 485 sq ft (45 sq m) Total 3030 sq ft (281 sq m)