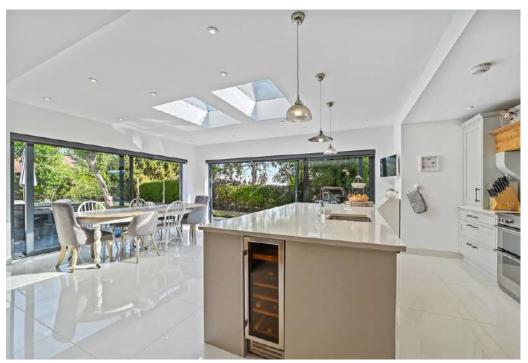

Beyond the entrance hall is an impressive, open plan, kitchen / dining room with ceiling lantern and large sliding doors opening out to the rear patio. Further ground floor rooms include a spacious utility room, sitting room, shower room and two ground floor bedrooms, one of which benefits from its own ensuite shower room.