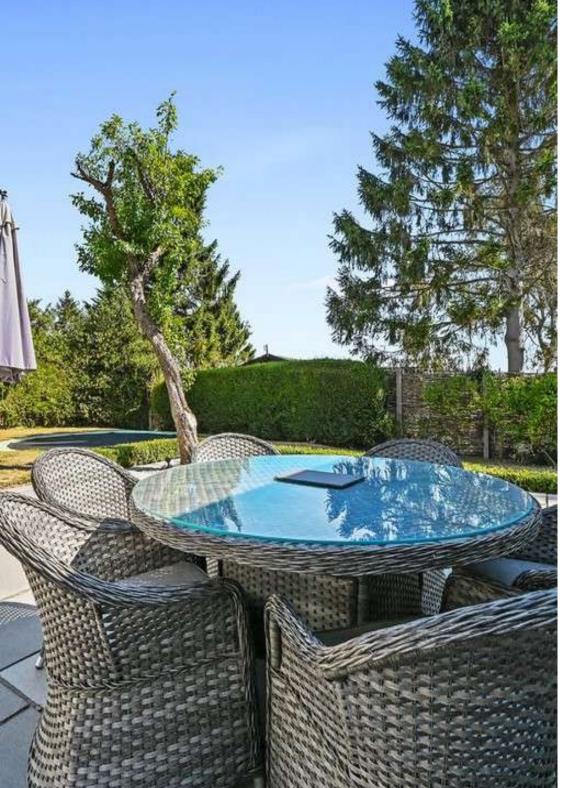

# **OUTSIDE**

The gardens are a true highlight, offering both style and practicality. Fully enclosed for privacy, they feature gated access to a neatly manicured front lawn and a convenient parking area. To the rear, the outdoor space is predominantly laid to lawn, creating a lush, green backdrop perfect for relaxation or play. A beautifully designed decked patio takes centre stage, complete with an inset hot tub for indulgent evenings under the stars. For those seeking versatility, the garden also boasts a well-equipped workshop and a thoughtfully converted single garage.

This outdoor haven perfectly complements the charm and functionality of the home, providing endless possibilities for enjoyment and relaxation.