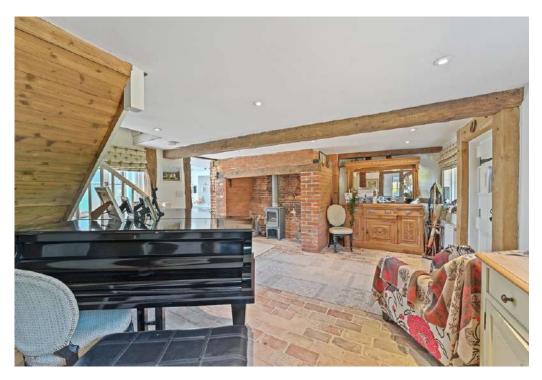

#### STEP INSIDE

Turners offers versatile living accommodation over two floors. On entering the property, you are greeted by a large entrance hall with inglenook fireplace, turning staircase, stone floor and exposed beams all setting the tone for the rest of this stunning home.

Beyond the entrance hall is an impressive, open plan, kitchen / dining room with ceiling lantern and large sliding doors opening out to the rear patio. Further ground floor rooms include a spacious utility room, sitting room, shower room and two ground floor bedrooms, one of which benefits from its own ensuite shower room.