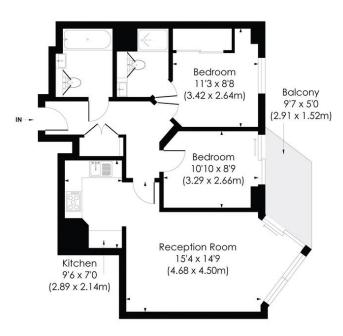

### JUNIPER DRIVE, SW18

Approx. Gross Internal Floor Area

710 Sq. ft/66 Sq. m

SEVENTH FLOOR

© Pixangle Property Marketing Ltd. info@pixangle.com Tel: 0208 870 2118

pixangle

This floor plan has been prepared for the purpose of illustration only in accordance with the latest RICS code of measuring practice and is
not to scale. All measurements and areas are approximate and white very effort has been made to exsue the accuracy of the plan

contained here, no responsibility is taken for only error, omission or misstotement.