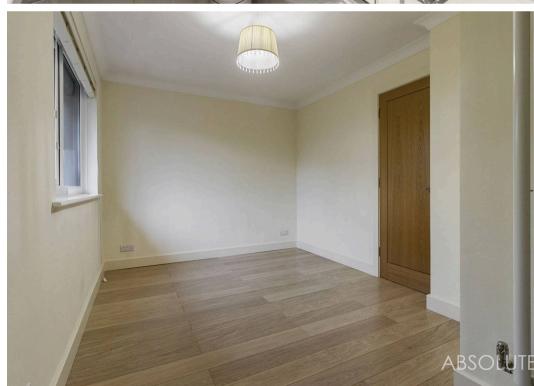

#### **Stylish Living Spaces**

Meticulously upgraded and thoughtfully designed, this home exudes Scandinavian charm with its seamless blend of natural wood tones and neutral creams. The entire property features elegant wood flooring, combining aesthetic appeal with practical ease of maintenance.

The ground floor boasts an open-plan layout designed to maximize natural light and take full advantage of the captivating sea views. Upon entering, a convenient cloakroom WC with highend Porcelanosa finishes and a coat storage cupboard provides practicality. The heart of the home is the contemporary kitchen and living space.

Natural light floods the landing and bathroom through cleverly installed light tunnels, enhancing the home's bright and airy ambiance.