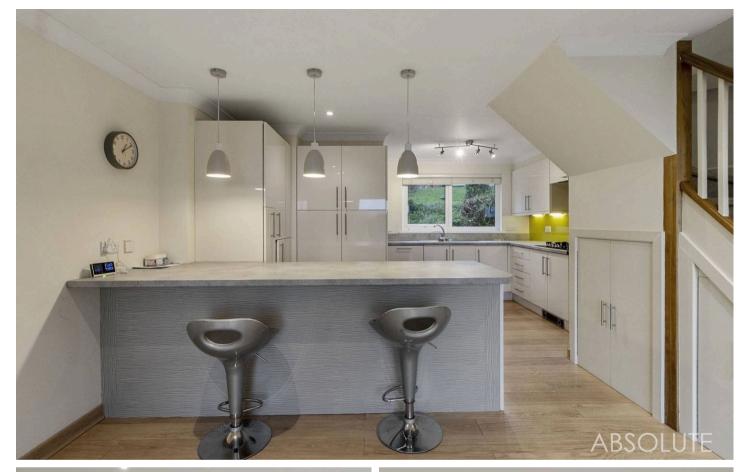

#### **Stylish Living Spaces**

Meticulously upgraded and thoughtfully designed, this home exudes Scandinavian charm with its seamless blend of natural wood tones and neutral creams. The entire property features elegant wood flooring, combining aesthetic appeal with practical ease of maintenance.

The ground floor boasts an open-plan layout designed to maximize natural light and take full advantage of the captivating sea views. Upon entering, a convenient cloakroom WC with highend Porcelanosa finishes and a coat storage cupboard provides practicality. The heart of the home is the contemporary kitchen and living space.