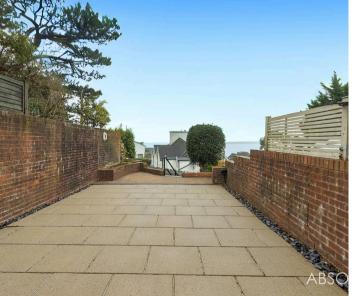

The lounge area features stylish designer radiators and large sliding French doors that lead to the private garden, where low-maintenance Cornish cream paving, outside lighting, and power create an inviting space for sunbathing, BBQs, or simply relaxing in the sunny, sheltered position. Private gated access connects the garden to the driveway and garage on Higher Lincombe Road, further emphasizing the property's enviable location.