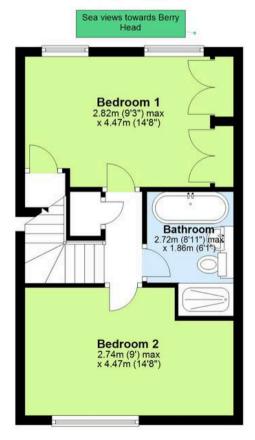

- Bedroom One: Enjoys breathtaking sea views through dual windows and offers extensive storage with two deep double wardrobes, an over-stairs cupboard, and elegant wood flooring.
- Bedroom Two: A generously sized double room with ample space for furniture and additional comforts.
  The main bathroom has been expertly enlarged and upgraded to include:
- A roll-top bath for ultimate relaxation.
- A double-width shower cubicle.
- Porcelanosa sanitary ware, a heated towel radiator, and a cabinet with an underneath shelf for added convenience.