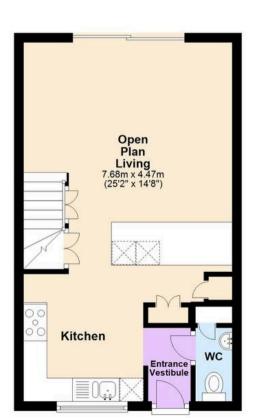

The ground floor boasts an open-plan layout designed to maximize natural light and take full advantage of the captivating sea views. Upon entering, a convenient cloakroom WC with highend Porcelanosa finishes and a coat storage cupboard provides practicality. The heart of the home is the contemporary kitchen and living space.

### **Ground Floor**