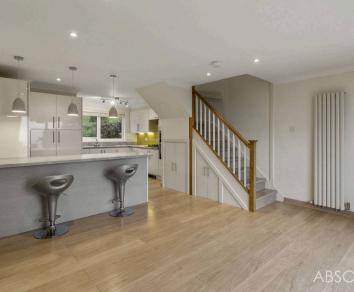

#### **Stylish Living Spaces**

Meticulously upgraded and thoughtfully designed, this home exudes Scandinavian charm with its seamless blend of natural wood tones and neutral creams. The entire property features elegant wood flooring, combining aesthetic appeal with practical ease of maintenance.

The ground floor boasts an open-plan layout designed to maximize natural light and take full advantage of the captivating sea views. Upon entering, a convenient cloakroom WC with highend Porcelanosa finishes and a coat storage cupboard provides practicality. The heart of the home is the contemporary kitchen and living space.