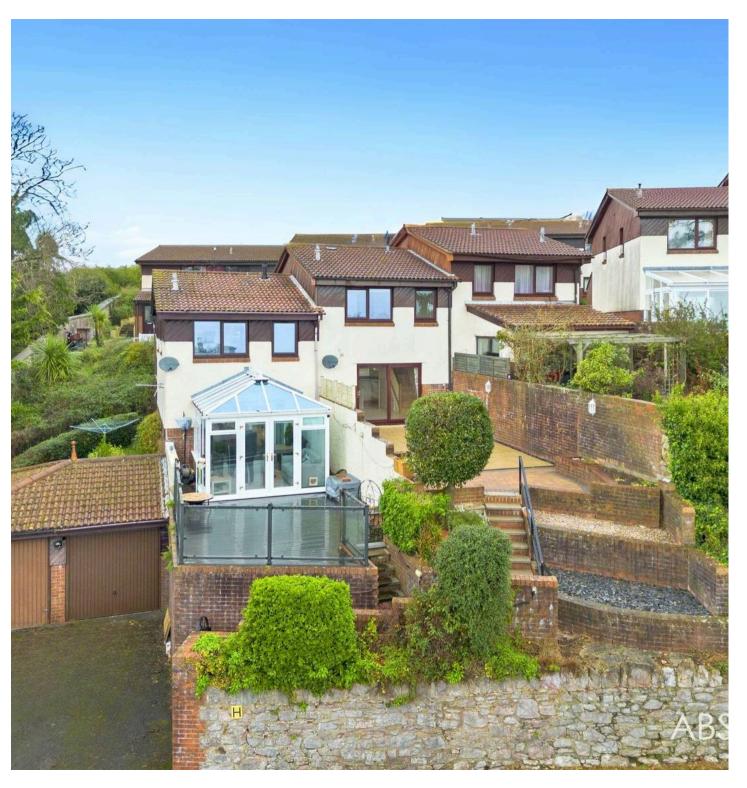

The lounge area features stylish designer radiators and large sliding French doors that lead to the private garden, where low-maintenance Cornish cream paving, outside lighting, and power create an inviting space for sunbathing, BBQs, or simply relaxing in the sunny, sheltered position. Private gated access connects the garden to the driveway and garage on Higher Lincombe Road, further emphasizing the property's enviable location.

- Bedroom One: Enjoys breathtaking sea views through dual windows and offers extensive storage with two deep double wardrobes, an over-stairs cupboard, and elegant wood flooring.
- Bedroom Two: A generously sized double room with ample space for furniture and additional comforts.
  The main bathroom has been expertly enlarged and upgraded to include:
- A roll-top bath for ultimate relaxation.
- A double-width shower cubicle.
- Porcelanosa sanitary ware, a heated towel radiator, and a cabinet with an underneath shelf for added convenience.