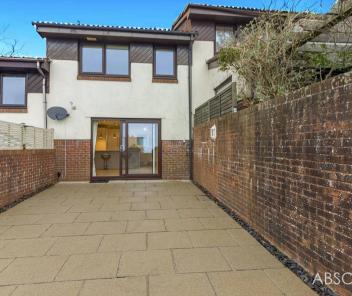

The lounge area features stylish designer radiators and large sliding French doors that lead to the private garden, where low-maintenance Cornish cream paving, outside lighting, and power create an inviting space for sunbathing, BBQs, or simply relaxing in the sunny, sheltered position. Private gated access connects the garden to the driveway and garage on Higher Lincombe Road, further emphasizing the property's enviable location.