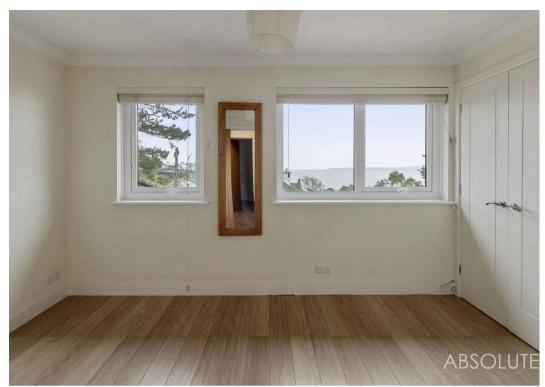

- Bedroom One: Enjoys breathtaking sea views through dual windows and offers extensive storage with two deep double wardrobes, an over-stairs cupboard, and elegant wood flooring.
- Bedroom Two: A generously sized double room with ample space for furniture and additional comforts.
  The main bathroom has been expertly enlarged and upgraded to include:
- A roll-top bath for ultimate relaxation.
- A double-width shower cubicle.
- Porcelanosa sanitary ware, a heated towel radiator, and a cabinet with an underneath shelf for added convenience.