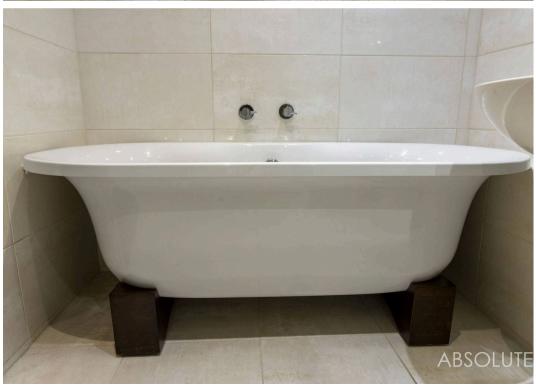

- Bedroom One: Enjoys breathtaking sea views through dual windows and offers extensive storage with two deep double wardrobes, an over-stairs cupboard, and elegant wood flooring.
- Bedroom Two: A generously sized double room with ample space for furniture and additional comforts.
  The main bathroom has been expertly enlarged and upgraded to include:
- A roll-top bath for ultimate relaxation.
- A double-width shower cubicle.
- Porcelanosa sanitary ware, a heated towel radiator, and a cabinet with an underneath shelf for added convenience.