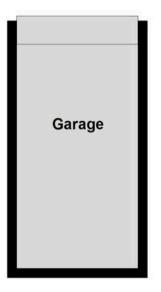

The lounge area features stylish designer radiators and large sliding French doors that lead to the private garden, where low-maintenance Cornish cream paving, outside lighting, and power create an inviting space for sunbathing, BBQs, or simply relaxing in the sunny, sheltered position. Private gated access connects the garden to the driveway and garage on Higher Lincombe Road, further emphasizing the property's enviable location.