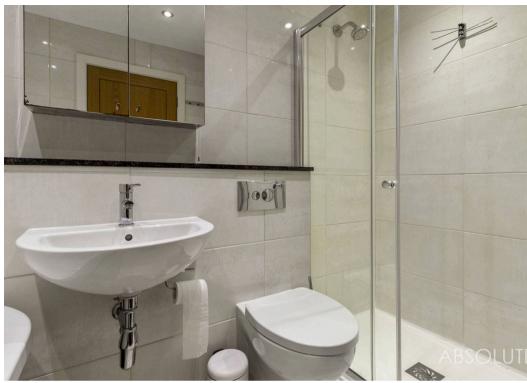

- Bedroom One: Enjoys breathtaking sea views through dual windows and offers extensive storage with two deep double wardrobes, an over-stairs cupboard, and elegant wood flooring.
- Bedroom Two: A generously sized double room with ample space for furniture and additional comforts.
  The main bathroom has been expertly enlarged and upgraded to include:
- A roll-top bath for ultimate relaxation.
- A double-width shower cubicle.
- Porcelanosa sanitary ware, a heated towel radiator, and a cabinet with an underneath shelf for added convenience.