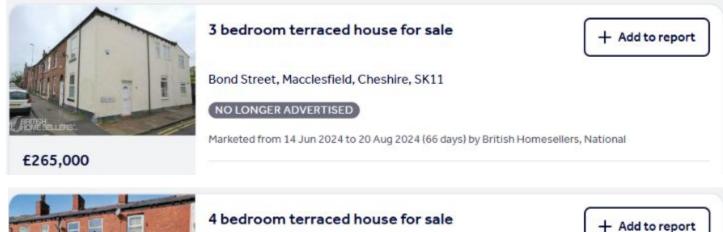

### Sale Comparables Report

This report shows comparable sold properties in the area using Land Registry sold information. There are comparable properties in the area selling for as much as £265,000.

£265,000

4 bedroom terraced house for sale H Add to report Bond Street, Macclesfield NO LONGER ADVERTISED Marketed from 13 Apr 2023 to 2 Sep 2023 (141 days) by Butters John Bee, Congleton