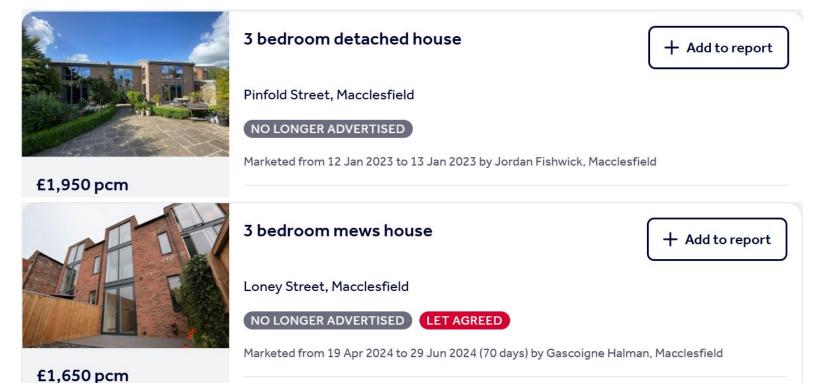

### Sale Comparables Report

This report shows comparable sold properties in the area using Land Registry sold information. There are comparable properties in the area selling for as much as £265,000.

£265,000