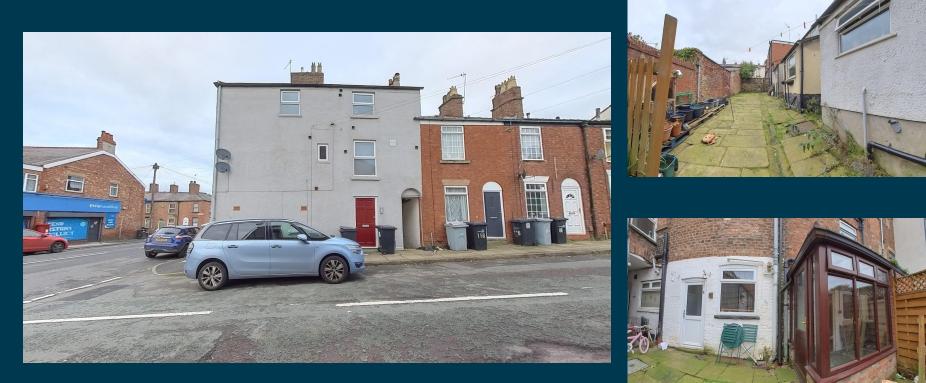

## **Property** Description

Our latest listing is in Bond Street, Macclesfield, SK11

Get instant cash flow of £1,470 per calendar month with a 5.9% Gross Yield for investors.

With a tenant currently situated, a space that has been kept in good condition and a rental income that ensures fantastic returns, this property will make for a rewarding addition to an investors portfolio.

#### Bond Street, Macclesfield, SK11

# **Property Key Features** 3 Studio/Bedsit

**3** Bathrooms

 $\oslash$ 

**Open Plan Lounge Modern Kitchen** 

**Factor Fees: TBC Ground Rent: freehold** Lease Length: freehold Current Rent: £1,470

## **Kitchen**

## **Bedrooms**

## Bathroom

## Exterior

Figures based on assumed purchase price of £299,000.00 and borrowing of £224,250.00 at 75% Loan To Value (LTV) and an estimated 5% fixed term interest rate.