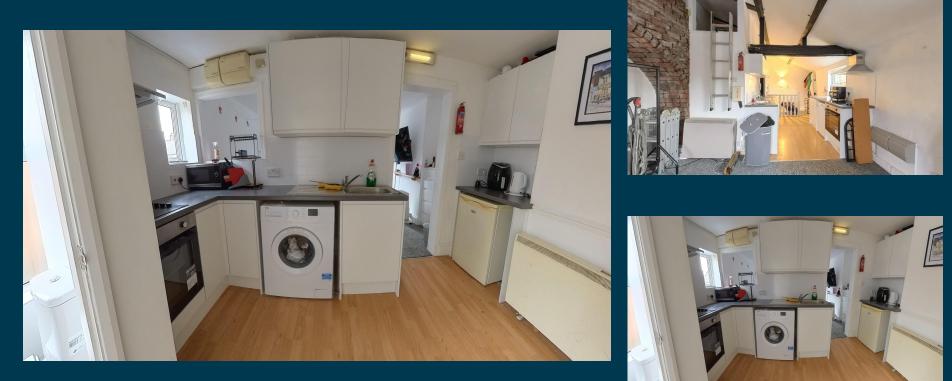

Bond Street, Macclesfield, SK11

213199434

( www.letproperty.co.uk

#### 





## **Property** Description

Our latest listing is in Bond Street, Macclesfield, SK11

Get instant cash flow of £1,470 per calendar month with a 5.9% Gross Yield for investors.

With a tenant currently situated, a space that has been kept in good condition and a rental income that ensures fantastic returns, this property will make for a rewarding addition to an investors portfolio.

Don't miss out on this fantastic investment opportunity...







#### Bond Street, Macclesfield, SK11

# **Property Key Features** 3 Studio/Bedsit

**3** Bathrooms

 $\oslash$ 

**Open Plan Lounge Modern Kitchen** 

**Factor Fees: TBC Ground Rent: freehold** Lease Length: freehold Current Rent: £1,470











## **Kitchen**





## **Bedrooms**





## Bathroom





## Exterior









Figures based on assumed purchase price of £299,000.00 and borrowing of £224,250.00 at 75% Loan To Value (LTV) and an estimated 5% fixed term interest rate.

#### ASSUMED PURCHASE PRICE



| 25% Deposit      | £74,750.00 |
|------------------|------------|
| SDLT Charge      | £11,420    |
| Legal Fees       | £1,000.00  |
| Total Investment | £87,170.00 |

## **Projected** Investment Return



Our industry leading letting agency Let Property Management has an existing relationship with the tenant in situ and can provide advice on achieving full market rent. The monthly rent of this property is currently set at £1,470 per calendar month.

| Returns Based on Rental Income        | £1,470                 |
|------------------------