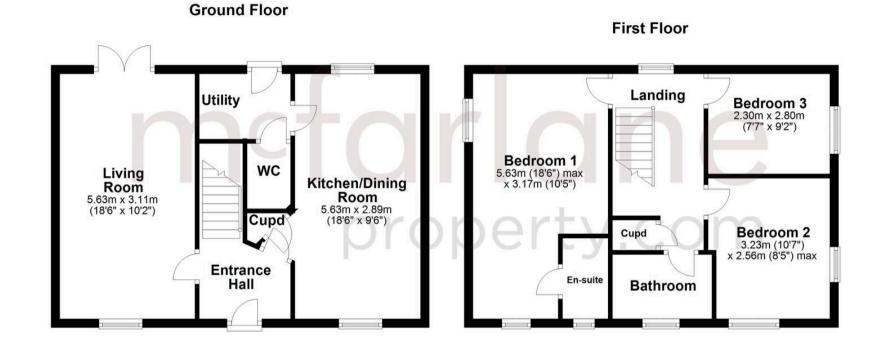

## **Entrance Hall**

**Living Room** 18' 6" x 10' 3" (5.63m x 3.13m)

**Kitchen/Dining Room** 18' 6" x 9' 5" (5.63m x 2.86m)

Utility

wc

Landing

**Bedroom 1** 18' 6" x 10' 5" (5.63m x 3.17m)

En-Suite

**Bedroom 2** 10' 8" x 9' 2" (3.24m x 2.80m)

**Bedroom 3** 7' 7" x 9' 2" (2.30m x 2.80m)

Bathroom