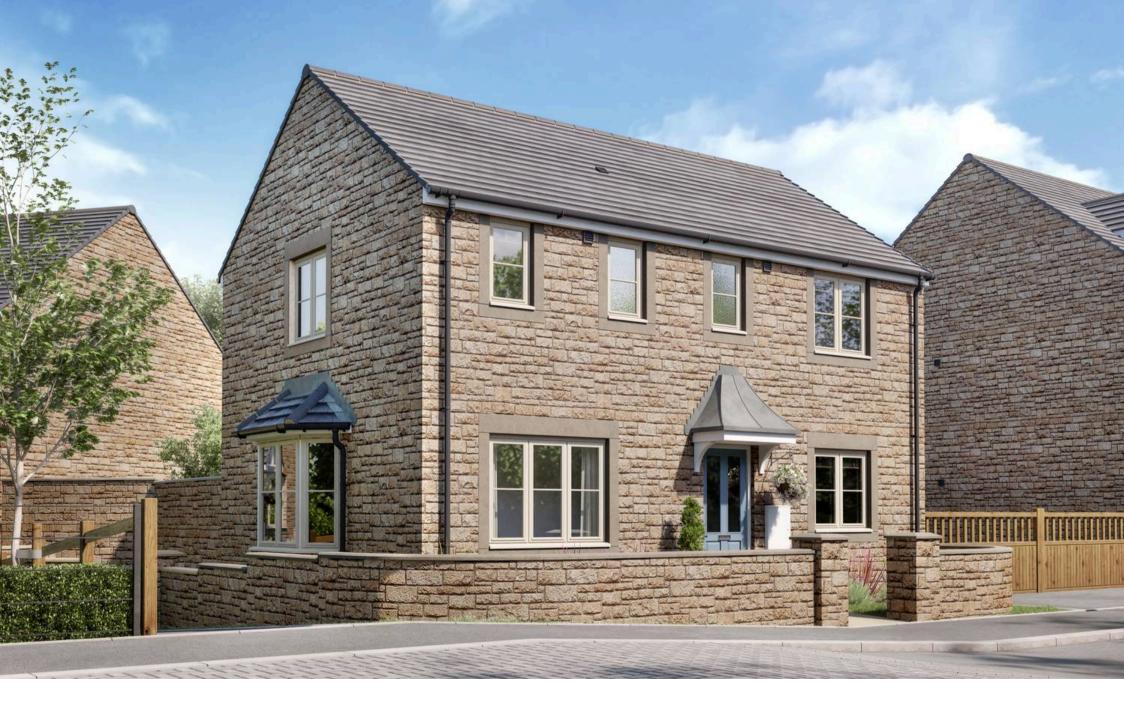

## Tetbury Road, Malmesbury

Nestled within a sought-after neighbourhood, this stunning 3-bedroom end of terrace house offers the epitome of modern living. Impeccably designed, this new-build property boasts contemporary features, including solar panels that epitomise energy efficiency. Upon entering, you are greeted by a bright and spacious reception room, perfect for entertaining guests or unwinding after a long day. The property further impresses with a thoughtfully designed kitchen, complete with high-quality fixtures and fittings. The master bedroom features an en-suite bathroom for added privacy and convenience, while two additional bedrooms offer ample space for guests or a growing family. The property also benefits from a utility room, giving you that extra bit of practicality, and a WC for added convenience. With the added advantage of being an end-terrace property, enjoy the additional privacy and seclusion that this home offers. A single garage and parking space complete this exceptional property, making it a home that truly caters to all your needs and desires.