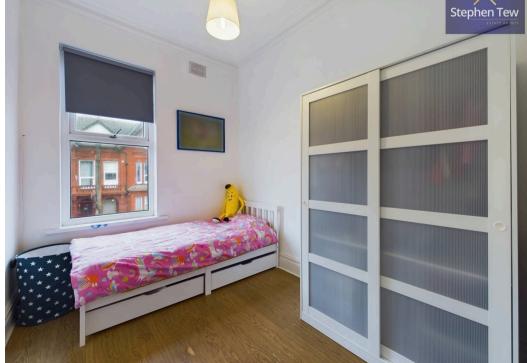

Landing

**Bedroom 1** 13' 11" x 14' 2" (4.24m x 4.33m)

**En-suite** 9' 9" x 4' 2" (2.97m x 1.27m)

**Bedroom 2** 15' 5" x 9' 2" (4.69m x 2.79m)

**Bedroom 3** 8' 1" x 10' 7" (2.46m x 3.23m)

**Bedroom 4** 9' 10" x 8' 2" (3.00m x 2.48m)

**Bedroom 5** 13' 4" x 9' 5" (4.06m x 2.88m)

Bathroom 9' 10" x 9' 6" (2.99m x 2.89m)

**Loft Room 1** 18' 0" x 9' 6" (5.49m x 2.90m)

**Loft Room 2** 17' 11" x 10' 11" (5.46m x 3.34m)