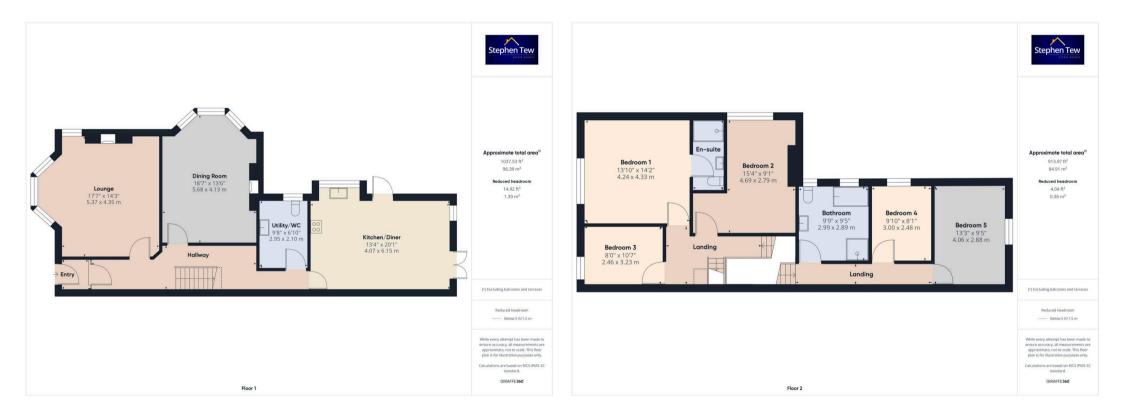

#### Entrance Vestibule

Hallway

**Lounge** 17' 7" x 14' 3" (5.37m x 4.35m)

**Dining Room** 18' 8" x 13' 7" (5.68m x 4.13m)

Utility Room 9' 8" x 6' 11" (2.95m x 2.10m)

**Kitchen/Diner** 20' 2" x 13' 4" (6.15m x 4.07m)

Landing

**Bedroom 1** 13' 11" x 14' 2" (4.24m x 4.33m)

**En-suite** 9' 9" x 4' 2" (2.97m x 1.27m)

**Bedroom 2** 15' 5" x 9' 2" (4.69m x 2.79m)

**Bedroom 3** 8' 1" x 10' 7" (2.46m x 3.23m)

**Bedroom 4** 9' 10" x 8' 2" (3.00m x 2.48m)

**Bedroom 5** 13' 4" x 9' 5" (4.06m x 2.88m)

Bathroom 9' 10" x 9' 6" (2.99m x 2.89m)

**Loft Room 1** 18' 0" x 9' 6" (5.49m x 2.90m)

**Loft Room 2** 17' 11" x 10' 11" (5.46m x 3.34m)