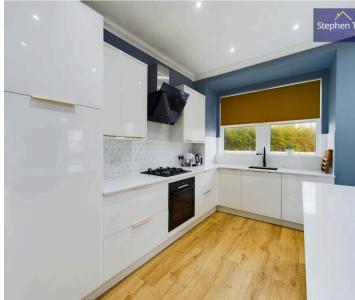

#### Blackpool

An exceptional offering, this 5 bedroom semi-detached house presents a rare opportunity to own a spacious extended family home, with the added bonus of no onward chain. Boasting a versatile layout, the property includes an entrance vestibule, hallway, lounge, dining room, utility/WC, and a modern kitchen renovated in 2022. The kitchen features a central island, patio doors leading out to the garden, and comes equipped with integrated oven, hob, and dishwasher. To the first floor there are 5 bedrooms, with the master bedroom enjoying the luxury of an en-suite and fitted wardrobes. Completing the first floor is a wellappointed 4 piece suite bathroom. An added bonus to the property is two additional loft rooms to the second floor, accessible via a staircase, that can be used for a variety of needs.

#### Entrance Vestibule

Hallway

**Lounge** 17' 7" x 14' 3" (5.37m x 4.35m)

**Dining Room** 18' 8" x 13' 7" (5.68m x 4.13m)

Utility Room 9' 8" x 6' 11" (2.95m x 2.10m)

**Kitchen/Diner** 20' 2" x 13' 4" (6.15m x 4.07m)