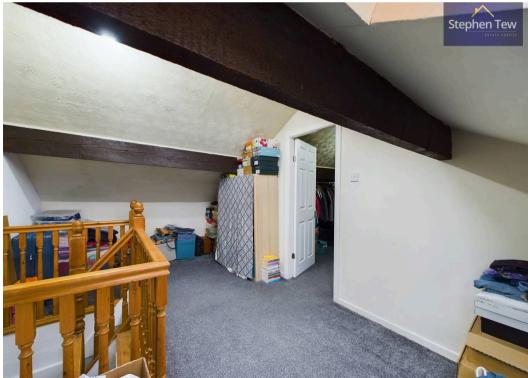

#### Blackpool

An exceptional offering, this 5 bedroom semi-detached house presents a rare opportunity to own a spacious extended family home, with the added bonus of no onward chain. Boasting a versatile layout, the property includes an entrance vestibule, hallway, lounge, dining room, utility/WC, and a modern kitchen renovated in 2022. The kitchen features a central island, patio doors leading out to the garden, and comes equipped with integrated oven, hob, and dishwasher. To the first floor there are 5 bedrooms, with the master bedroom enjoying the luxury of an en-suite and fitted wardrobes. Completing the first floor is a wellappointed 4 piece suite bathroom. An added bonus to the property is two additional loft rooms to the second floor, accessible via a staircase, that can be used for a variety of needs.

**Bedroom 5** 13' 4" x 9' 5" (4.06m x 2.88m)

Bathroom 9' 10" x 9' 6" (2.99m x 2.89m)

**Loft Room 1** 18' 0" x 9' 6" (5.49m x 2.90m)

**Loft Room 2** 17' 11" x 10' 11" (5.46m x 3.34m)