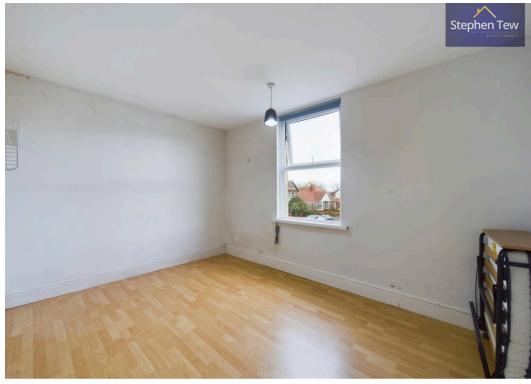

**Bedroom 5** 13' 4" x 9' 5" (4.06m x 2.88m)

Bathroom 9' 10" x 9' 6" (2.99m x 2.89m)

**Loft Room 1** 18' 0" x 9' 6" (5.49m x 2.90m)

**Loft Room 2** 17' 11" x 10' 11" (5.46m x 3.34m)