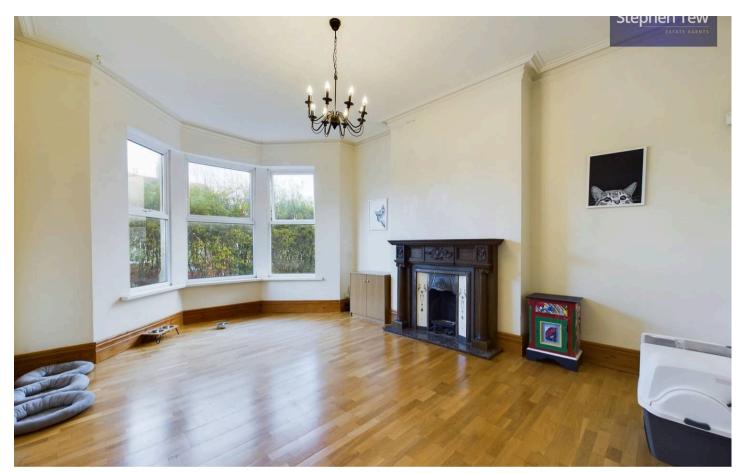

#### Blackpool

An exceptional offering, this 5 bedroom semi-detached house presents a rare opportunity to own a spacious extended family home, with the added bonus of no onward chain. Boasting a versatile layout, the property includes an entrance vestibule, hallway, lounge, dining room, utility/WC, and a modern kitchen renovated in 2022. The kitchen features a central island, patio doors leading out to the garden, and comes equipped with integrated oven, hob, and dishwasher. To the first floor there are 5 bedrooms, with the master bedroom enjoying the luxury of an en-suite and fitted wardrobes. Completing the first floor is a wellappointed 4 piece suite bathroom. An added bonus to the property is two additional loft rooms to the second floor, accessible via a staircase, that can be used for a variety of needs.

#### Entrance Vestibule

Hallway

**Lounge** 17' 7" x 14' 3" (5.37m x 4.35m)

**Dining Room** 18' 8" x 13' 7" (5.68m x 4.13m)

Utility Room 9' 8" x 6' 11" (2.95m x 2.10m)

**Kitchen/Diner** 20' 2" x 13' 4" (6.15m x 4.07m)