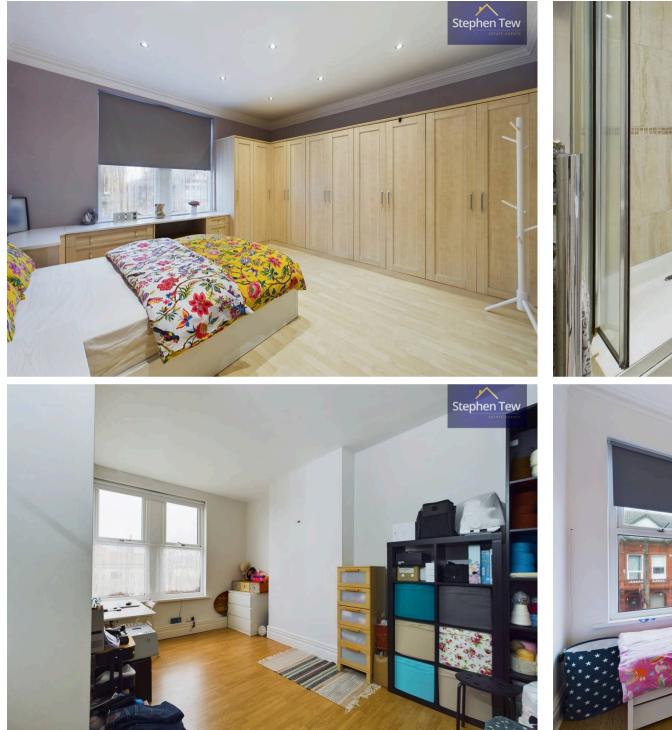

Landing

**Bedroom 1** 13' 11" x 14' 2" (4.24m x 4.33m)

**En-suite** 9' 9" x 4' 2" (2.97m x 1.27m)

**Bedroom 2** 15' 5" x 9' 2" (4.69m x 2.79m)

**Bedroom 3** 8' 1" x 10' 7" (2.46m x 3.23m)

**Bedroom 4** 9' 10" x 8' 2" (3.00m x 2.48m)

**Bedroom 5** 13' 4" x 9' 5" (4.06m x 2.88m)

Bathroom 9' 10" x 9' 6" (2.99m x 2.89m)

**Loft Room 1** 18' 0" x 9' 6" (5.49m x 2.90m)

**Loft Room 2** 17' 11" x 10' 11" (5.46m x 3.34m)