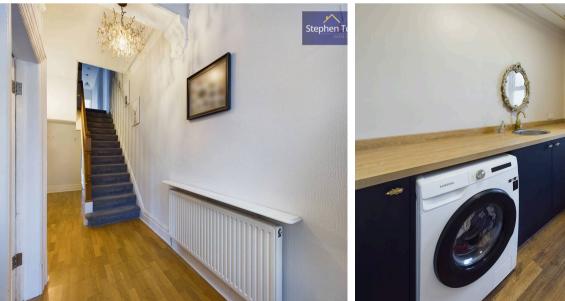

#### Blackpool

An exceptional offering, this 5 bedroom semi-detached house presents a rare opportunity to own a spacious extended family home, with the added bonus of no onward chain. Boasting a versatile layout, the property includes an entrance vestibule, hallway, lounge, dining room, utility/WC, and a modern kitchen renovated in 2022. The kitchen features a central island, patio doors leading out to the garden, and comes equipped with integrated oven, hob, and dishwasher. To the first floor there are 5 bedrooms, with the master bedroom enjoying the luxury of an en-suite and fitted wardrobes. Completing the first floor is a wellappointed 4 piece suite bathroom. An added bonus to the property is two additional loft rooms to the second floor, accessible via a staircase, that can be used for a variety of needs.

#### Entrance Vestibule

Hallway

**Lounge** 17' 7" x 14' 3" (5.37m x 4.35m)

**Dining Room** 18' 8" x 13' 7" (5.68m x 4.13m)

Utility Room 9' 8" x 6' 11" (2.95m x 2.10m)

**Kitchen/Diner** 20' 2" x 13' 4" (6.15m x 4.07m)