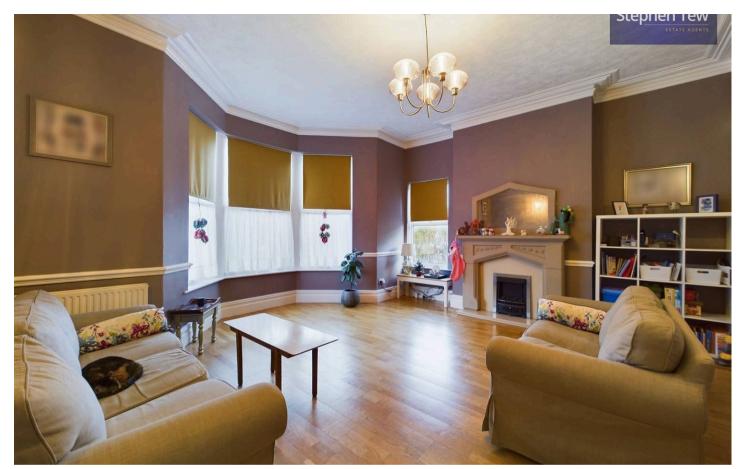

#### Blackpool

An exceptional offering, this 5 bedroom semi-detached house presents a rare opportunity to own a spacious extended family home, with the added bonus of no onward chain. Boasting a versatile layout, the property includes an entrance vestibule, hallway, lounge, dining room, utility/WC, and a modern kitchen renovated in 2022. The kitchen features a central island, patio doors leading out to the garden, and comes equipped with integrated oven, hob, and dishwasher. To the first floor there are 5 bedrooms, with the master bedroom enjoying the luxury of an en-suite and fitted wardrobes. Completing the first floor is a wellappointed 4 piece suite bathroom. An added bonus to the property is two additional loft rooms to the second floor, accessible via a staircase, that can be used for a variety of needs.

#### Entrance Vestibule

Hallway

**Lounge** 17' 7" x 14' 3" (5.37m x 4.35m)

**Dining Room** 18' 8" x 13' 7" (5.68m x 4.13m)

Utility Room 9' 8" x 6' 11" (2.95m x 2.10m)

**Kitchen/Diner** 20' 2" x 13' 4" (6.15m x 4.07m)