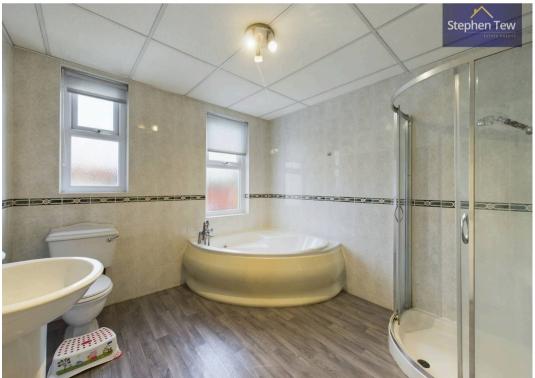

Landing

**Bedroom 1** 13' 11" x 14' 2" (4.24m x 4.33m)

**En-suite** 9' 9" x 4' 2" (2.97m x 1.27m)

**Bedroom 2** 15' 5" x 9' 2" (4.69m x 2.79m)

**Bedroom 3** 8' 1" x 10' 7" (2.46m x 3.23m)

**Bedroom 4** 9' 10" x 8' 2" (3.00m x 2.48m)

**Bedroom 5** 13' 4" x 9' 5" (4.06m x 2.88m)

Bathroom 9' 10" x 9' 6" (2.99m x 2.89m)

**Loft Room 1** 18' 0" x 9' 6" (5.49m x 2.90m)

**Loft Room 2** 17' 11" x 10' 11" (5.46m x 3.34m)