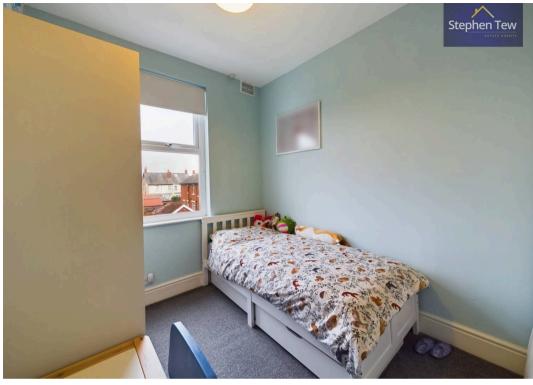

Landing

**Bedroom 1** 13' 11" x 14' 2" (4.24m x 4.33m)

**En-suite** 9' 9" x 4' 2" (2.97m x 1.27m)

**Bedroom 2** 15' 5" x 9' 2" (4.69m x 2.79m)

**Bedroom 3** 8' 1" x 10' 7" (2.46m x 3.23m)

**Bedroom 4** 9' 10" x 8' 2" (3.00m x 2.48m)

**Bedroom 5** 13' 4" x 9' 5" (4.06m x 2.88m)

Bathroom 9' 10" x 9' 6" (2.99m x 2.89m)

**Loft Room 1** 18' 0" x 9' 6" (5.49m x 2.90m)

**Loft Room 2** 17' 11" x 10' 11" (5.46m x 3.34m)