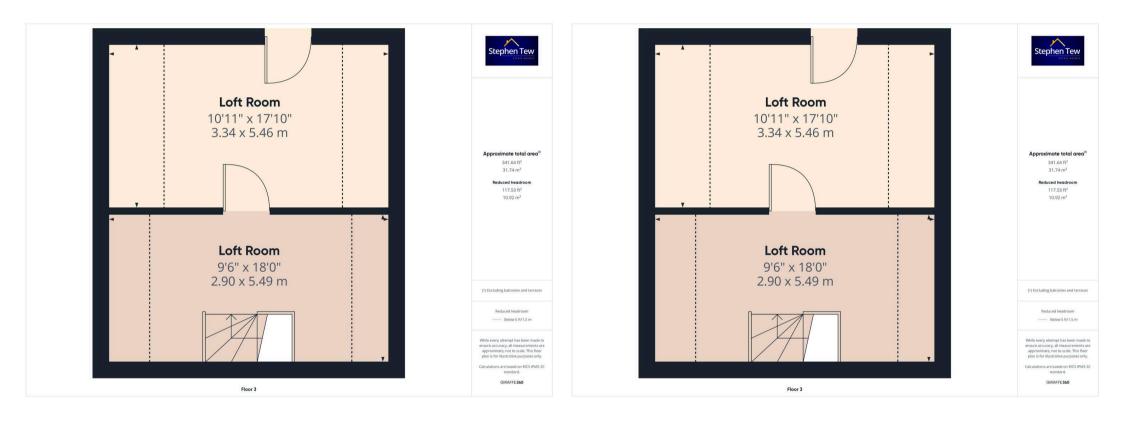

**Bedroom 5** 13' 4" x 9' 5" (4.06m x 2.88m)

Bathroom 9' 10" x 9' 6" (2.99m x 2.89m)

**Loft Room 1** 18' 0" x 9' 6" (5.49m x 2.90m)

**Loft Room 2** 17' 11" x 10' 11" (5.46m x 3.34m)