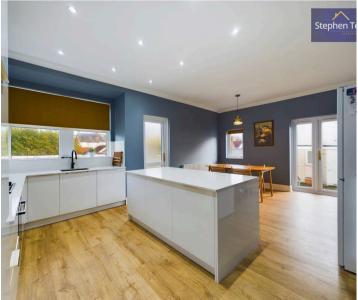

#### Blackpool

An exceptional offering, this 5 bedroom semi-detached house presents a rare opportunity to own a spacious extended family home, with the added bonus of no onward chain. Boasting a versatile layout, the property includes an entrance vestibule, hallway, lounge, dining room, utility/WC, and a modern kitchen renovated in 2022. The kitchen features a central island, patio doors leading out to the garden, and comes equipped with integrated oven, hob, and dishwasher. To the first floor there are 5 bedrooms, with the master bedroom enjoying the luxury of an en-suite and fitted wardrobes. Completing the first floor is a wellappointed 4 piece suite bathroom. An added bonus to the property is two additional loft rooms to the second floor, accessible via a staircase, that can be used for a variety of needs.

#### Entrance Vestibule

Hallway

**Lounge** 17' 7" x 14' 3" (5.37m x 4.35m)

**Dining Room** 18' 8" x 13' 7" (5.68m x 4.13m)

Utility Room 9' 8" x 6' 11" (2.95m x 2.10m)

**Kitchen/Diner** 20' 2" x 13' 4" (6.15m x 4.07m)