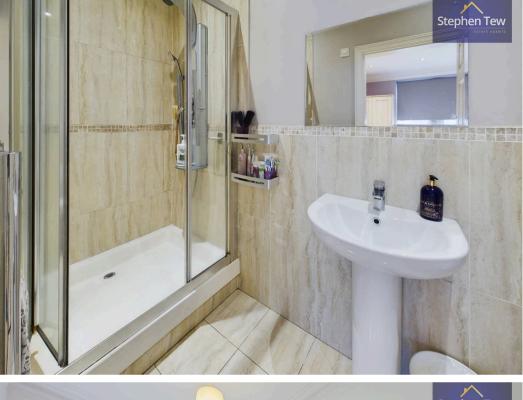

Landing

**Bedroom 1** 13' 11" x 14' 2" (4.24m x 4.33m)

**En-suite** 9' 9" x 4' 2" (2.97m x 1.27m)

**Bedroom 2** 15' 5" x 9' 2" (4.69m x 2.79m)

**Bedroom 3** 8' 1" x 10' 7" (2.46m x 3.23m)

**Bedroom 4** 9' 10" x 8' 2" (3.00m x 2.48m)