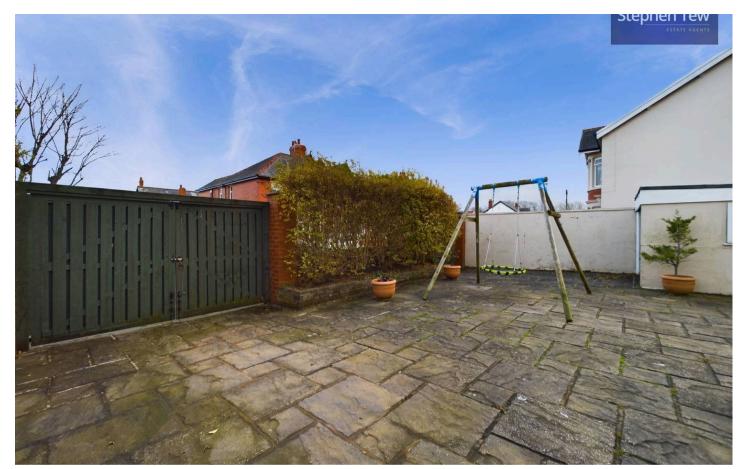

The exterior space of this property enhances its allure, with a wrap-around garden to the front and side, benefitting from being positioned on a corner plot. The low-maintenance south-east facing garden to the rear is perfect for relaxation, with two double gates providing access to off-road parking and the garage. The position of the property allows for maximum sunlight exposure to the garden throughout the day, making it an ideal setting for creating your own oasis and enjoying the benefits of outdoor living. Such a property with substantial indoor and outdoor living spaces is a rare find and offers a lifestyle of comfort and convenience in a sought-after location.

#### REAR GARDEN

Low maintenance South facing garden to the rear with 2 double gates opening up to provide off road parking and access to the garage.