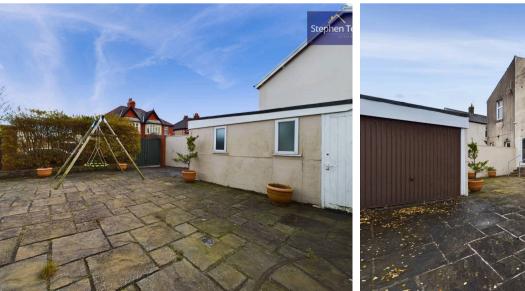

The exterior space of this property enhances its allure, with a wrap-around garden to the front and side, benefitting from being positioned on a corner plot. The low-maintenance south-east facing garden to the rear is perfect for relaxation, with two double gates providing access to off-road parking and the garage. The position of the property allows for maximum sunlight exposure to the garden throughout the day, making it an ideal setting for creating your own oasis and enjoying the benefits of outdoor living. Such a property with substantial indoor and outdoor living spaces is a rare find and offers a lifestyle of comfort and convenience in a sought-after location.

#### REAR GARDEN

Low maintenance South facing garden to the rear with 2 double gates opening up to provide off road parking and access to the garage.

#### DOUBLE GARAGE

#### GARAGE