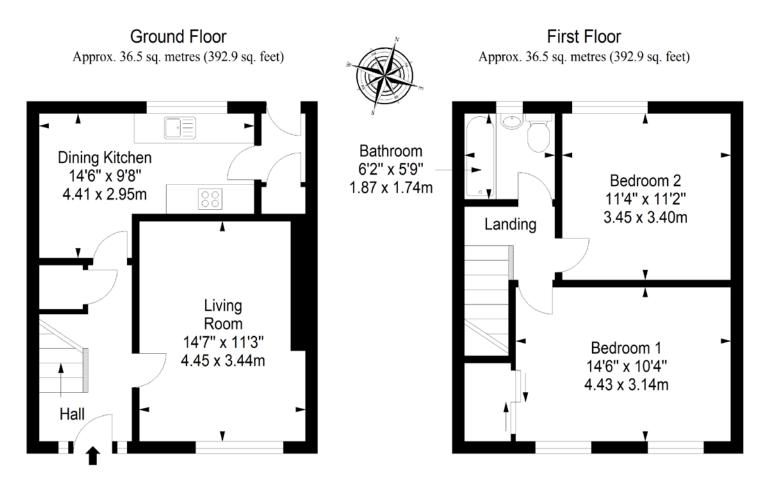

seeking a home to customise to their taste. The property is further complemented by readily available on-street parking and private, low-maintenance gardens.

Extras: all fitted floor and window coverings, light fittings and kitchen appliances are included in the sale.

### **Property Features**

- Semi-detached house in Whitburn
- Highly desirable small town setting
- Outstanding location near bus links, shops and parks
- · Exciting redecoration opportunities
- Entrance hall with storage
- Sunny living room with fireplace
- Open-plan dining room and kitchen
- Sun-filled double bedroom with storage
- Second double bedroom
- Three-piece family bathroom
- Private gardens to the front and rear
- On-street parking
- Gas central heating and double glazing
- EPC Rating D









## Floorplan



Total area: approx. 73.0 sq. metres (785.8 sq. feet)

#### All Enquiries to our Property Department:

Afton Henderson | ah@sneddons-ssc.co.uk | 01506 815832 | www.sneddonmorrison.co.uk 14 East Main Street, Whitburn, West Lothian EH47 ORB