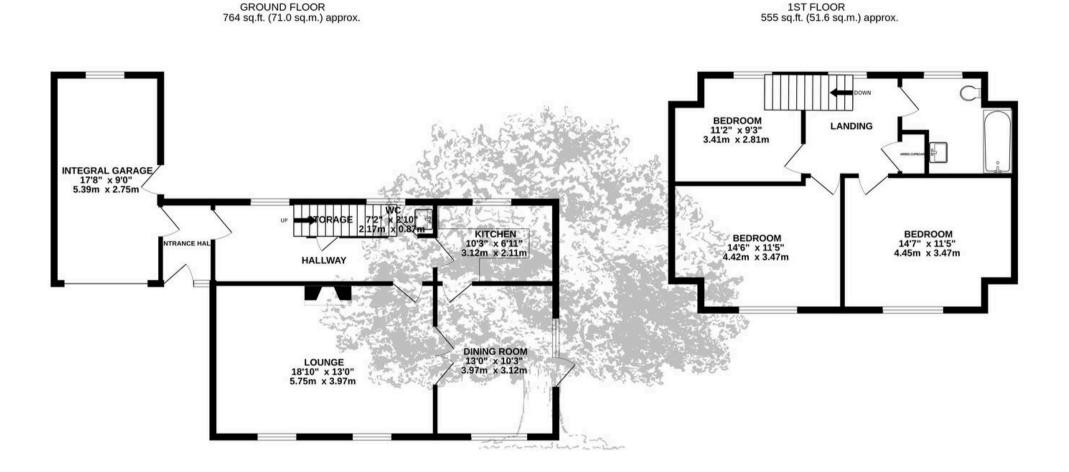

### St. Clement, Jersey

Located just a few steps from the beach at Le Bourg, a well presented detached three bedroom home that has been in the same family ownership for many years. There are three double bedrooms and from the main bedroom are sea views. Reception rooms are of a very good size and there is a patio door leading straight out to the garden.

#### Living

Entrance porch with door from integral garage, good size lounge with double doors to dining room. Fitted kitchen, downstairs cloakroom.

#### Sleeping

Three double bedrooms and house bathroom.

#### Services

All mains ( no gas ) Oil fired central heating.

#### Outside

Garden mostly laid to lawn. Safe and enclosed. Single garage and parking for one car.

#### TOTAL FLOOR AREA : 1319 sq.ft. (122.5 sq.m.) approx.

Whilst every attempt has been made to ensure the accuracy of the floorplan contained here, measurements of doors, windows, rooms and any other items are approximate and no responsibility is taken for any error, omission or mis-statement. This plan is for illustrative purposes only and should be used as such by any prospective purchaser. The services, systems and appliances shown have not been tested and no guarantee as to their operability or efficiency can be given. Made with Metropix ©2024