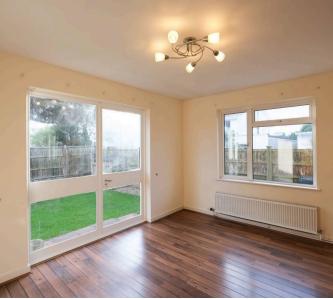

#### Living

Entrance porch with door from integral garage, good size lounge with double doors to dining room. Fitted kitchen, downstairs cloakroom.