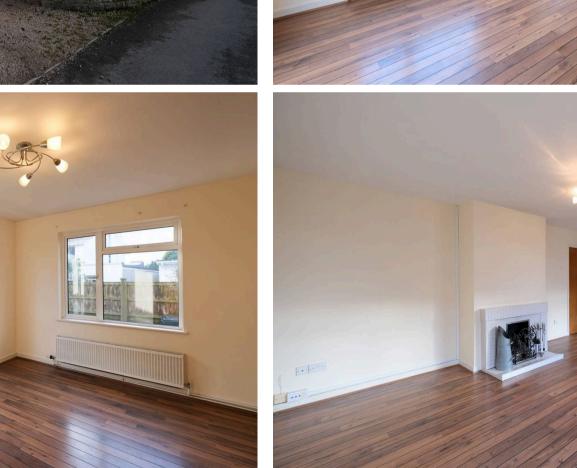

#### Living

Entrance porch with door from integral garage, good size lounge with double doors to dining room. Fitted kitchen, downstairs cloakroom.