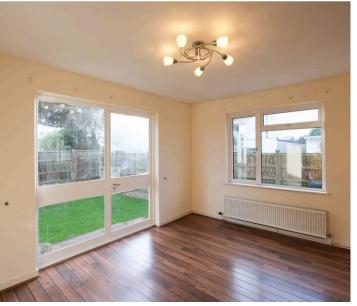

#### Living

Entrance porch with door from integral garage, good size lounge with double doors to dining room. Fitted kitchen, downstairs cloakroom.