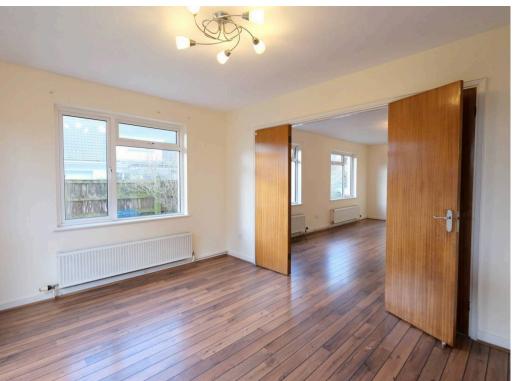

#### Living

Entrance porch with door from integral garage, good size lounge with double doors to dining room. Fitted kitchen, downstairs cloakroom.