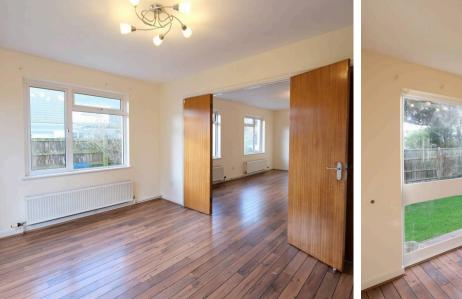

#### Living

Entrance porch with door from integral garage, good size lounge with double doors to dining room. Fitted kitchen, downstairs cloakroom.