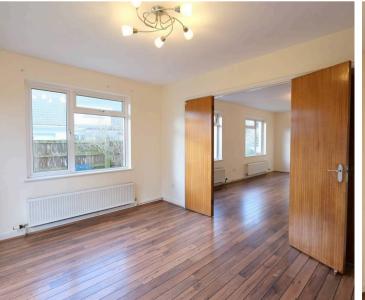

#### Living

Entrance porch with door from integral garage, good size lounge with double doors to dining room. Fitted kitchen, downstairs cloakroom.