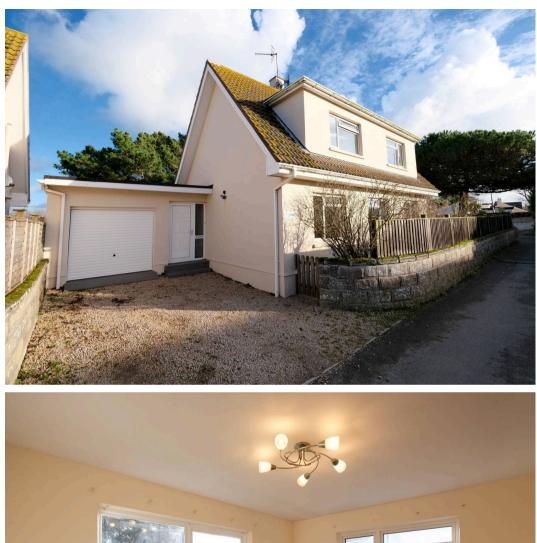

# Le Picachon, La Cache Du Bourg

St. Clement, Jersey

- Detached 3 bedroom home
- Large reception rooms
- Sea view from bedrooms
- Moments from the beach
- Safe enclosed garden
- Garage and parking
- Some modernisation required
- Sole agent
- Please contact Nigel on 07797718233 / nigel@broadlandsjersey.com

### St. Clement, Jersey

Located just a few steps from the beach at Le Bourg, a well presented detached three bedroom home that has been in the same family ownership for many years. There are three double bedrooms and from the main bedroom are sea views. Reception rooms are of a very good size and there is a patio door leading straight out to the garden.

The property has just had a refresh with complete redecoration and is ready to move in although there is still scope to improve should one wish.

Handy for the number 1 bus route and even more handy for the beach. A great location for dog walkers. Offered with immediate vacant possession.

#### Outside

Garden mostly laid to lawn. Safe and enclosed. Single garage and parking for one car.