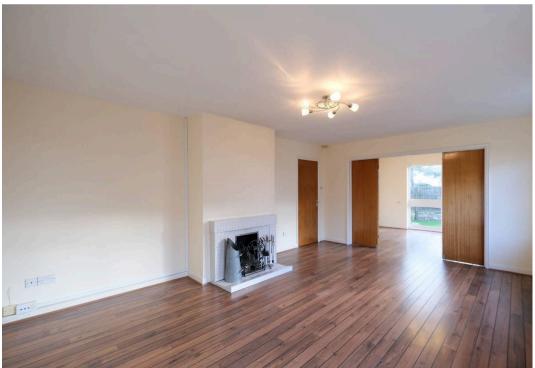

#### Living

Entrance porch with door from integral garage, good size lounge with double doors to dining room. Fitted kitchen, downstairs cloakroom.