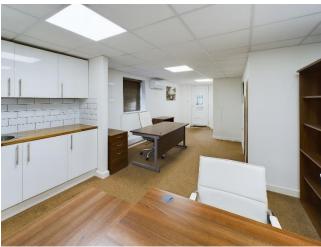

#### **Accommodation:**

Doors opening to open plan office, with an overall depth of approximately 26'3 (8m), starting with a width of 6'1 (1.85m), widening to 9'9 (2.97m), and again to 11'9 (3.58m).

Overall the Gross Internal Area is approx. 280ft² (26m²) including fitted kitchenette, WC & storage (there are 2 under stair store cupboards).