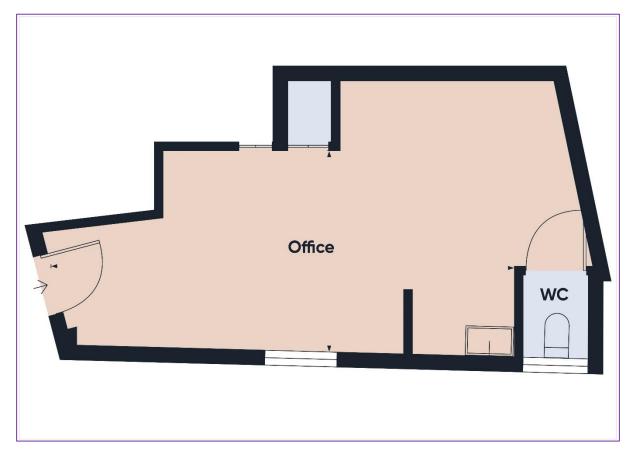

# **MAUNDER TAYLOR**

CHARTERED SURVEYORS ESTATE AGENTS MANAGING AGENTS 1320 High Road, London N20 9HP 020 8446 0011 maundertaylor.co.uk

Rear of 175 High Street, Barnet, Herts EN5 5SU

Page Two

The plan is not to scale - for identification purposes only

#### **Accommodation:**

Doors opening to open plan office, with an overall depth of approximately 26'3 (8m), starting with a width of 6'1 (1.85m), widening to 9'9 (2.97m), and again to 11'9 (3.58m).

Overall the Gross Internal Area is approx. 280ft² (26m²) including fitted kitchenette, WC & storage (there are 2 under stair store cupboards).

### GIA APPROX. 280 ft<sup>2</sup> (26m<sup>2</sup>)

PARTNERS: BR MAUNDER TAYLOR FRICS MAE, MH MAUNDER TAYLOR MSc FRICS FIRPM, RG MAUNDER TAYLOR AMAE MRICS MIRPM ASSOCIATES: SE MAUNDER TAYLOR MIRPM ASSOCIATES: BE MAUNDER TAYLOR MIRPM ASSOCIATES.