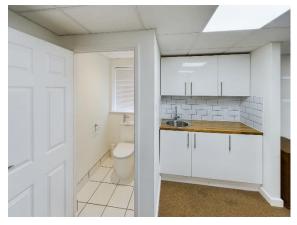

#### **Accommodation:**

Doors opening to open plan office, with an overall depth of approximately 26'3 (8m), starting with a width of 6'1 (1.85m), widening to 9'9 (2.97m), and again to 11'9 (3.58m).

Overall the Gross Internal Area is approx. 280ft² (26m²) including fitted kitchenette, WC & storage (there are 2 under stair store cupboards).