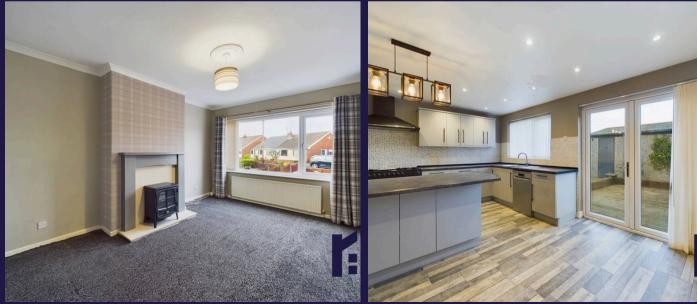

Stroll through the garden past crushed slate beds to the main entrance and step into the welcoming hallway. To the front is the living room, whilst to the rear, the dining kitchen comprises a range of wall and base units with eight burner range cooker, breakfast bar and space, power and plumbing for additional appliances. Leading off is a playroom or snug.