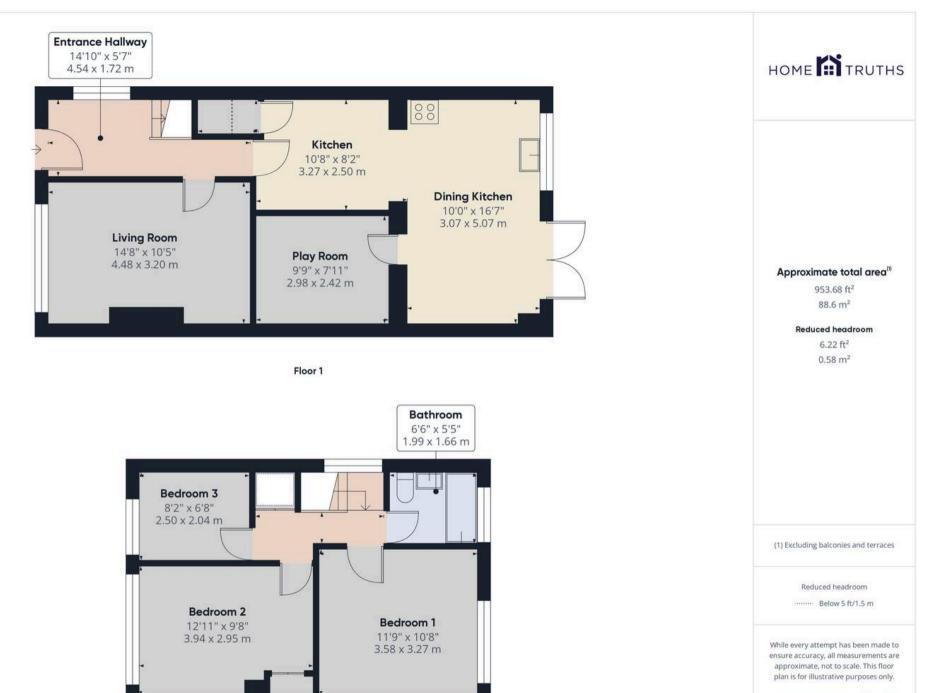

Stroll through the garden past crushed slate beds to the main entrance and step into the welcoming hallway. To the front is the living room, whilst to the rear, the dining kitchen comprises a range of wall and base units with eight burner range cooker, breakfast bar and space, power and plumbing for additional appliances. Leading off is a playroom or snug.

Externally the property has gardens to three sides with lawn and decked area and detached double garage with block paviour driveway to the front.

To the first floor, the landing has linen cupboard and access to the part boarded loft. Bedrooms one and two are good sized doubles to the rear and front respectively, and bedroom three is a comfortable single. The bathroom comprises p shaped bath with screen and electric shower over, ladder heated towel rail, wc and wash hand basin.

With 950 square feet of accommodation this is a lovely family home.

Spacious and well laid out, three bedroom semi detached property on a corner plot with ample parking in easy reach of town centre amenities & primary transport routes. Available with no upward chain.