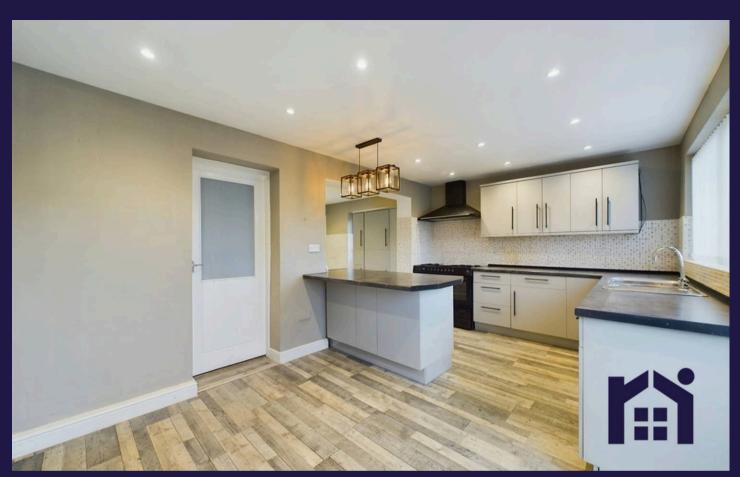

Stroll through the garden past crushed slate beds to the main entrance and step into the welcoming hallway. To the front is the living room, whilst to the rear, the dining kitchen comprises a range of wall and base units with eight burner range cooker, breakfast bar and space, power and plumbing for additional appliances. Leading off is a playroom or snug.