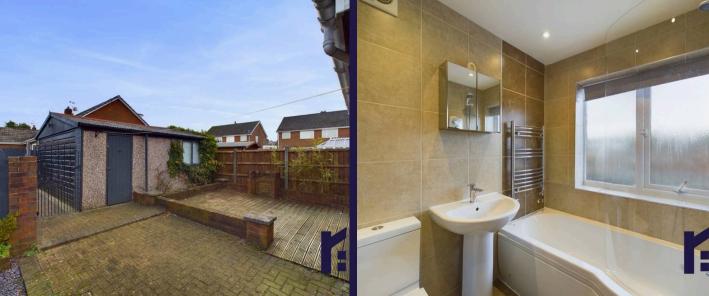

Externally the property has gardens to three sides with lawn and decked area and detached double garage with block paviour driveway to the front.

To the first floor, the landing has linen cupboard and access to the part boarded loft. Bedrooms one and two are good sized doubles to the rear and front respectively, and bedroom three is a comfortable single. The bathroom comprises p shaped bath with screen and electric shower over, ladder heated towel rail, wc and wash hand basin.