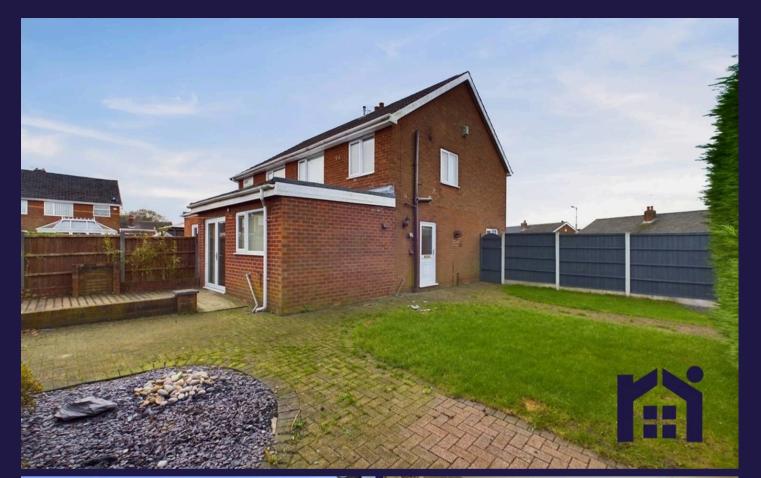

Externally the property has gardens to three sides with lawn and decked area and detached double garage with block paviour driveway to the front.

To the first floor, the landing has linen cupboard and access to the part boarded loft. Bedrooms one and two are good sized doubles to the rear and front respectively, and bedroom three is a comfortable single. The bathroom comprises p shaped bath with screen and electric shower over, ladder heated towel rail, wc and wash hand basin.