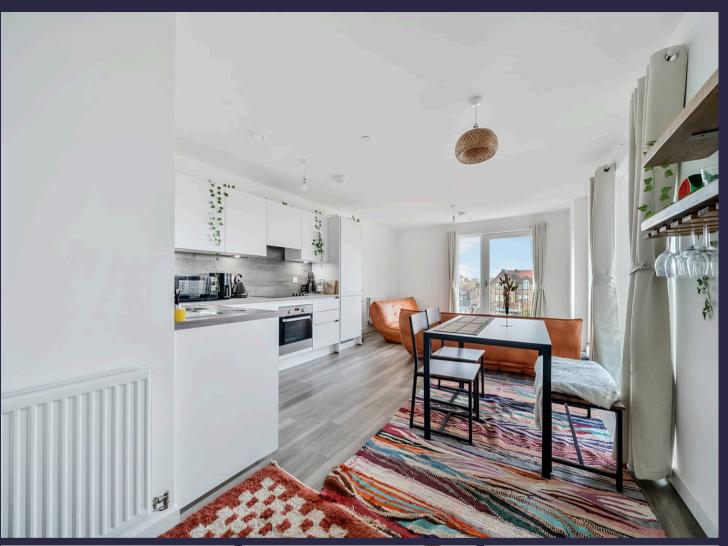

## Cornwell House, London

An impressive TWO DOUBLE bedroom apartment located in ZONE 3 of LONDON with NO ONWARD CHAIN. The apartment is completed to a very high standard and includes an open plan lounge/diner/kitchen and PRIVATE OUTSIDE BALCONY.

Council Tax band: C

EPC Energy Efficiency Rating: B

- Stunning and Competitively Priced Two Bedroom Apartment
- 0.5 Miles from East Ham Underground Station (Zone 3) providing access to Central London in around 30 minutes
- Private South Facing Balcony enjoying views towards Canary Wharf
- Completed in 2022 to a High Standard with Modern Kitchen and Bathroom
- Long Leasehold and Reasonable Service Charge
- Lift Access and Well Maintained Communal Areas
- No Onward Chain
- Viewing Highly Recommended