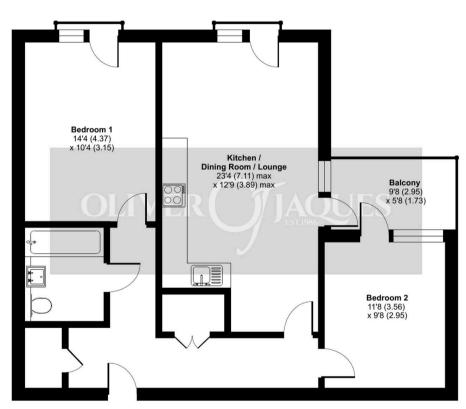

## Ron Leighton Way, London, E6

Approximate Area = 768 sq ft / 71.3 sq m
For identification only - Not to scale

SIXTH FLOOR