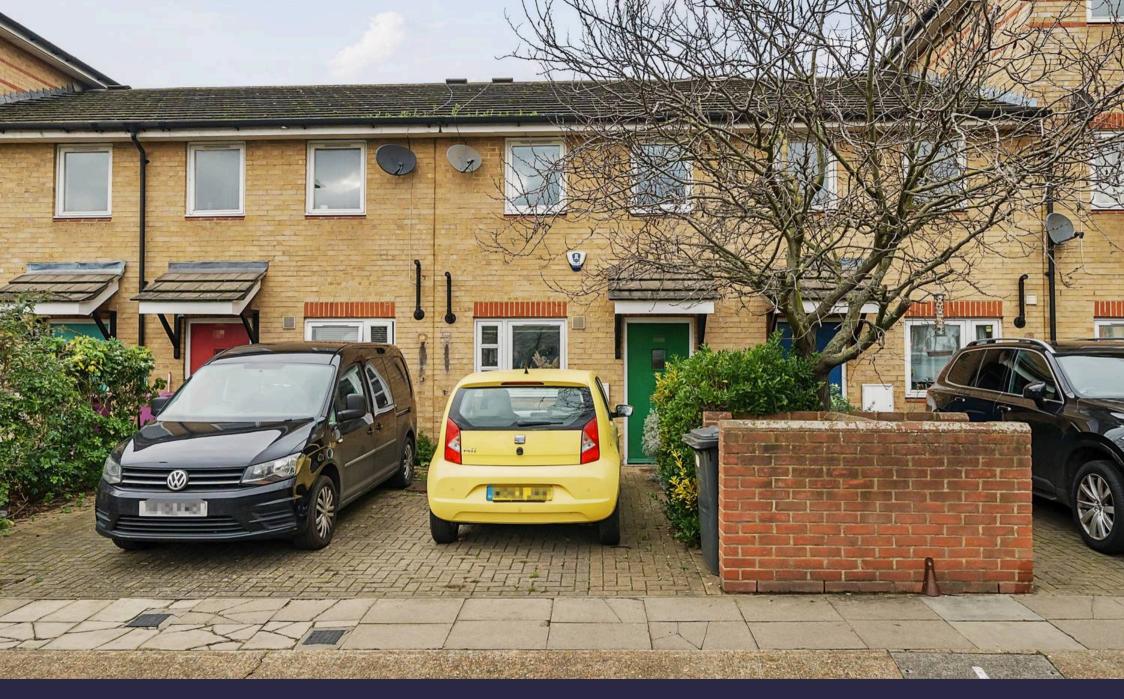

## 39 Reeves Road

## London, London

Freehold mid terrace house located in Bow. This modern house was constructed in the mid 90's and has been extended on the ground floor to provide an impressive open plan reception space. The accommodation briefly comprises of entrance hallway, open plan lounge/dining room/kitchen, second reception room/garden room, two spacious double bedrooms and a modern fitted bathroom. Council Tax band: D

Tenure: Freehold

EPC Energy Efficiency Rating: C

EPC Environmental Impact Rating:

- Extended Two Double Bedroom Mid Terrace House
- Zone 2 London Location Devons Road (0.1 Miles)
  DLR & Bromley-By-Bow (0.3 miles)
  District/Hammersmith & City
- Impressive Reception Space to include Lounge/Dining/Kitchen and additional Garden Room
- Modern Fitted Bathroom
- Driveway Parking for 1 Car
- Freehold
- Rear Garden
- Viewing Highly Recommended