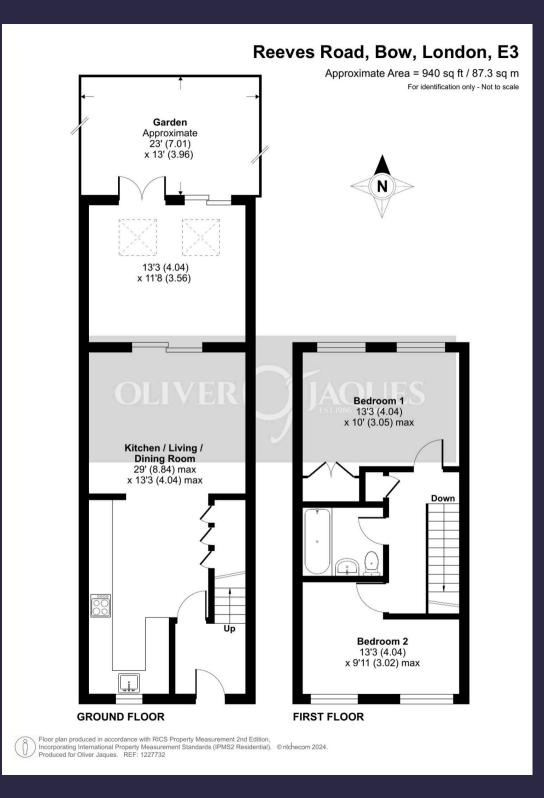

## London, London

Freehold mid terrace house located in Bow. This modern house was constructed in the mid 90's and has been extended on the ground floor to provide an impressive open plan reception space. The accommodation briefly comprises of entrance hallway, open plan lounge/dining room/kitchen, second reception room/garden room, two spacious double bedrooms and a modern fitted bathroom. Council Tax band: D

Tenure: Freehold

EPC Energy Efficiency Rating: C

EPC Environmental Impact Rating:

- Extended Two Double Bedroom Mid Terrace House
- Zone 2 London Location Devons Road (0.1 Miles)
  DLR & Bromley-By-Bow (0.3 miles)
  District/Hammersmith & City
- Impressive Reception Space to include Lounge/Dining/Kitchen and additional Garden Room
- Modern Fitted Bathroom
- Driveway Parking for 1 Car
- Freehold
- Rear Garden
- Viewing Highly Recommended