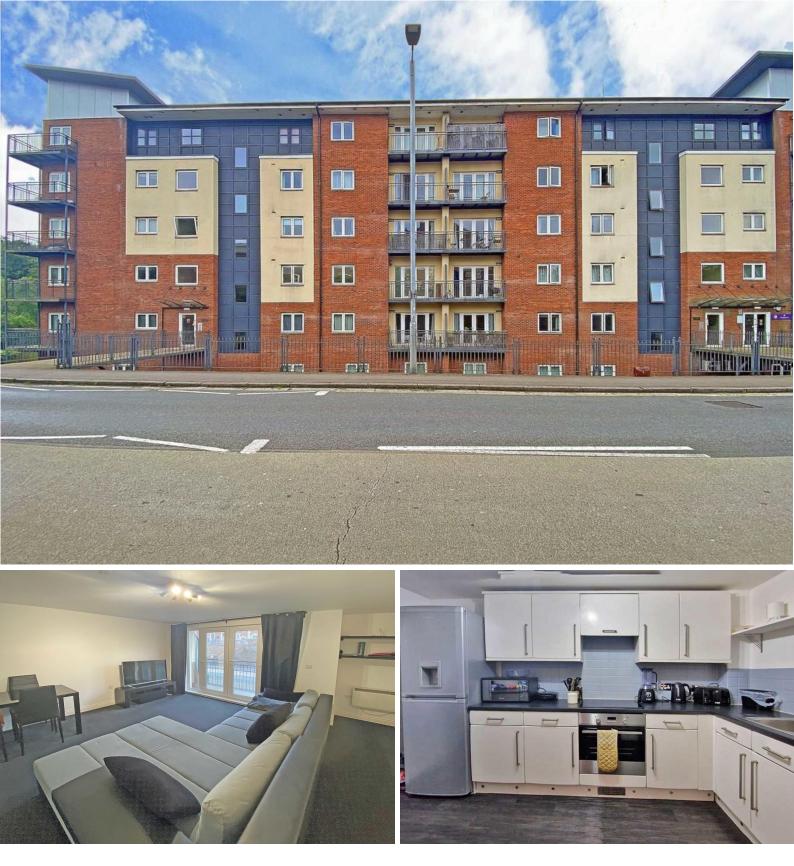

Located in the heart of the city of Exeter, this modern two double bedroom apartment offers the perfect blend of convenience and comfort. The property features; light and spacious living/dining room, modern kitchen, master bedroom with en-suite and modern bathrooms. Residents have the use of the lovely communal gardens and there is an allocated parking space located in a secure gated residents car park below the development. A brilliant investment opportunity with an achievable monthly rent of approx £1100 - £1200 - (6%-6.5% yield) The property is Chain Free and available to Cash Buyers only!

### New North Road Exeter £220,000

City Centre 1st Floor Modern Apartment | Two Double Bedrooms | Spacious living/dining room | Modern fitted kitchen | Master bedroom with en-suite | Modern bathrooms | Use of communal garden | Secure gated underground parking with one allocated space | Ideal investment property | Cash Buyers Only!

#### **RECEPTION ROOM**

Large reception room with French doors opening on to a Balcony over looking New North Road, carpeted and shortage shelves and opening into :-

#### **KITCHEN**

Fully fitted modern kitchen with cream wall and base units with work top over and grey tiled splash backs, space for fridge freezer, cooker with extractor hood over, sink with mixer tap, space for washing machine, shelving, and breakfast bar.