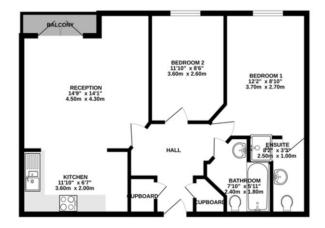

#### **ENTRANCE HALLWAY**

Two large storage cupboards and doors to all rooms.

#### **RECEPTION ROOM**

Large reception room with French doors opening on to a Balcony over looking New North Road, carpeted and shortage shelves and opening into :-

#### **KITCHEN**

Fully fitted modern kitchen with cream wall and base units with work top over and grey tiled splash backs, space for fridge freezer, cooker with extractor hood over, sink with mixer tap, space for washing machine, shelving, and breakfast bar.

#### BEDROOM ONE

Good size double with window to front, carpeted.

#### **ENSUITE**

Modern white suite with shower cubicle with tiled surround, wash hand basin with tiled splash back and mixer tap and WC, storage shelves and spotlights.

#### **BEDROOM TWO**

Another good size double bedroom with window to front and carpeted.

#### BATHROOM

Modern stylish fitted suite comprising bath with shower over, WC and wash hand basin

#### PARKING

Allocated parking space located in secure underground garage