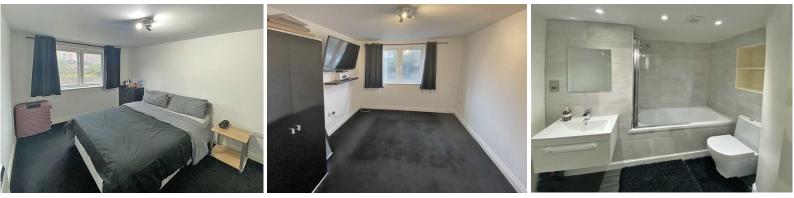

#### BEDROOM ONE

Good size double with window to front, carpeted.

#### **ENSUITE**

Modern white suite with shower cubicle with tiled surround, wash hand basin with tiled splash back and mixer tap and WC, storage shelves and spotlights.

#### **BEDROOM TWO**

Another good size double bedroom with window to front and carpeted.

#### BATHROOM

Modern stylish fitted suite comprising bath with shower over, WC and wash hand basin