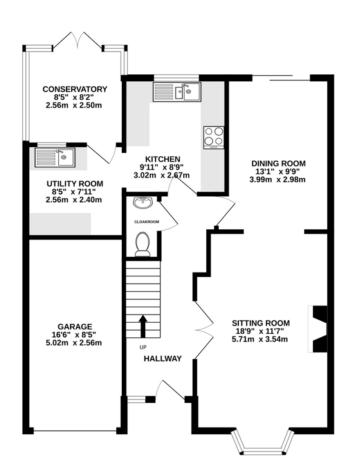

1ST FLOOR 536 sq.ft. (49.8 sq.m.) approx.

TOTAL FLOOR AREA: 1325 sq.ft. (123.1 sq.m.) approx. Measurements are approximate. Not to scale. Illustrative purposes only Made with Metropix ©2024

Agents Note: Whilst every care has been taken to prepare these sales particulars, they are for guidance purposes only. All measurements are approximate and are for general guidance purposes only and whilst every care has been taken to ensure their accuracy, they should not be relied upon and potential buyers are advised to recheck the measurements. West of Exe is a trading name for East of Exe Ltd. Reg. no. 07121967