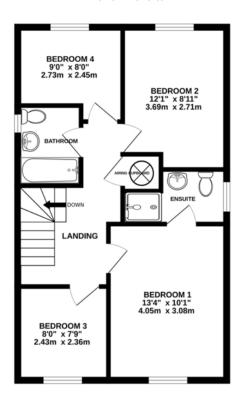

1ST FLOOR 536 sq.ft. (49.8 sq.m.) approx.

TOTAL FLOOR AREA: 1325 sq.ft. (123.1 sq.m.) approx. Measurements are approximate. Not to scale. Illustrative purposes only Made with Metropix ©2024

Agents Note: Whilst every care has been taken to prepare these sales particulars, they are for guidance purposes only. All measurements are approximate and are for general guidance purposes only and whilst every care has been taken to ensure their accuracy, they should not be relied upon and potential buyers are advised to recheck the measurements. West of Exe is a trading name for East of Exe Ltd. Reg. no. 07121967