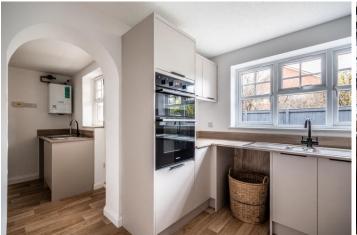

The brand-new kitchen, supplied by System Six, is a highlight, showcasing sleek cabinetry, high-quality finishes, and a practical layout. This space connects to the utility room, which mirrors the kitchen's modern design. The adjoining conservatory, accessible from the utility room, offers additional versatility and opens directly onto the rear garden. Completing the ground floor is a convenient cloakroom located under the stairs. Upstairs, the property boasts four well-proportioned bedrooms with a master en-suite, each freshly repainted and recarpeted to provide a cohesive and inviting atmosphere. The family bathroom is fitted with a bath and overhead shower, a w.c, and a wash basin, catering to all household needs.