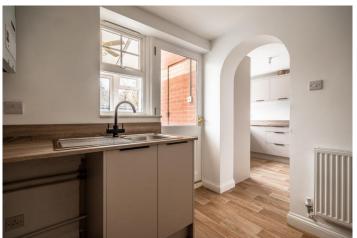

The brand-new kitchen, supplied by System Six, is a highlight, showcasing sleek cabinetry, high-quality finishes, and a practical layout. This space connects to the utility room, which mirrors the kitchen's modern design. The adjoining conservatory, accessible from the utility room, offers additional versatility and opens directly onto the rear garden. Completing the ground floor is a convenient cloakroom located under the stairs. Upstairs, the property boasts four well-proportioned bedrooms with a master en-suite, each freshly repainted and recarpeted to provide a cohesive and inviting atmosphere. The family bathroom is fitted with a bath and overhead shower, a w.c, and a wash basin, catering to all household needs.