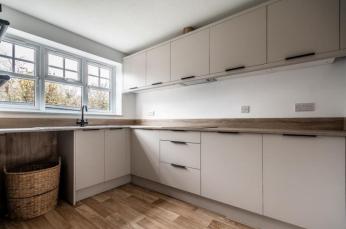

The brand-new kitchen, supplied by System Six, is a highlight, showcasing sleek cabinetry, high-quality finishes, and a practical layout. This space connects to the utility room, which mirrors the kitchen's modern design. The adjoining conservatory, accessible from the utility room, offers additional versatility and opens directly onto the rear garden. Completing the ground floor is a convenient cloakroom located under the stairs. Upstairs, the property boasts four well-proportioned bedrooms with a master en-suite, each freshly repainted and recarpeted to provide a cohesive and inviting atmosphere. The family bathroom is fitted with a bath and overhead shower, a w.c, and a wash basin, catering to all household needs.