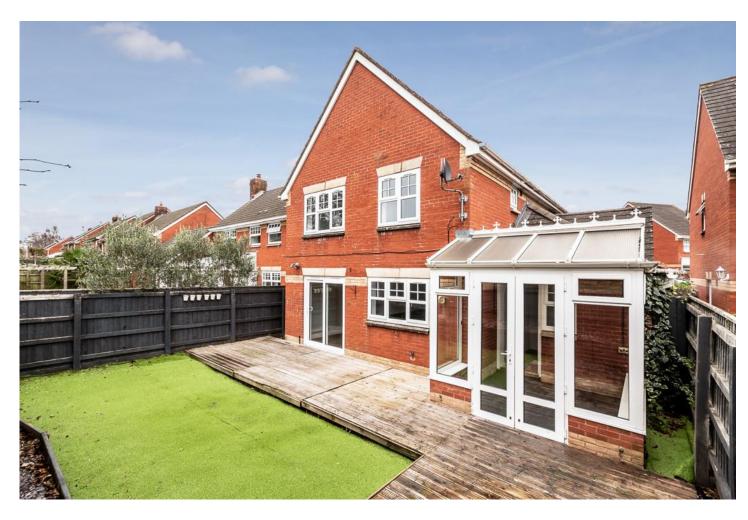

The property benefits from a garage situated alongside the house, complemented by ample parking to the front. The rear garden provides a blank canvas for personalization, featuring a wide decking area directly accessible from the house, a side decked patio, and an artificial lawn for easy maintenance. A raised, gravelled garden bed at the rear adds structure to the outdoor space.