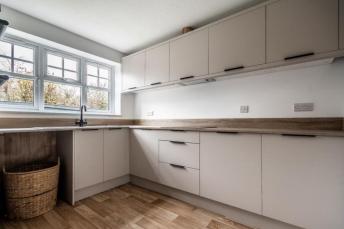

The brand-new kitchen, supplied by System Six, is a highlight, showcasing sleek cabinetry, high-quality finishes, and a practical layout. This space connects to the utility room, which mirrors the kitchen's modern design. The adjoining conservatory, accessible from the utility room, offers additional versatility and opens directly onto the rear garden. Completing the ground floor is a convenient cloakroom located under the stairs. Upstairs, the property boasts four well-proportioned bedrooms with a master en-suite, each freshly repainted and recarpeted to provide a cohesive and inviting atmosphere. The family bathroom is fitted with a bath and overhead shower, a w.c, and a wash basin, catering to all household needs.