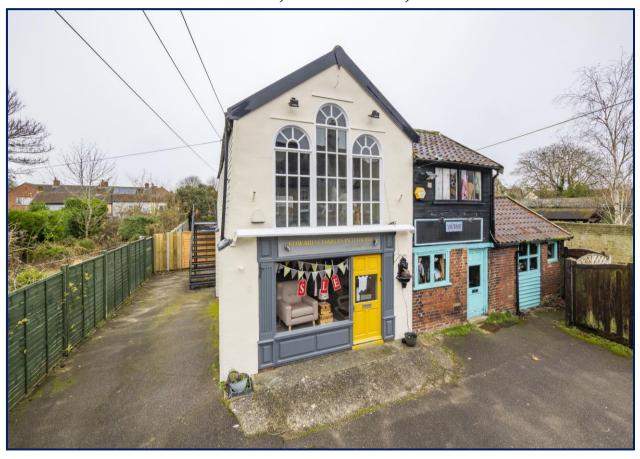

## SHOP AT REAR OF 9 HALL STREET, LONG MELFORD, SUDBURY, SUFFOLK, CO10 9JG

Long Melford is a fine village characterised by its wide variety of architecture, shops and famous green dominated by the Holy Trinity Church (once described as the most moving parish church in England). The nearby market towns of Sudbury (3 miles) and the cathedral town of Bury St Edmunds (15 miles) offer a comprehensive range of facilities, the former with a commuter rail link to London Liverpool Street (90 minutes).

This substantial two storey commercial building has a particularly elegant façade and is located just off the main thoroughfare. There is clear potential for a variety of uses with light open plan areas, exposed beams, high ceiling, etc.

## A prominent two storey commercial building just off the main village thoroughfare.

Guide £900 pcm