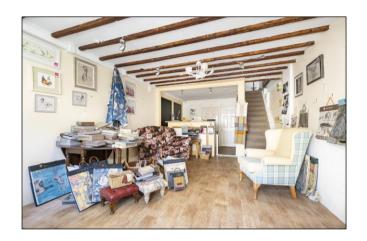

## SHOP AT REAR OF 9 HALL STREET, LONG MELFORD, SUDBURY, SUFFOLK, CO10 9JG

Bevelled glass door to:

**GROUND FLOOR:** 8.22m x 3.83m (27'0" x 12'7") A splendid open plan space with a high timbered ceiling and a large glass window providing a useful display area. Beyond this area is a useful kitchenette and cloakroom. A staircase rises to:

FIRST FLOOR: 9.75m x 3.88m (32'0" max x 12'9") With a high ceiling that has exposed beams to create attractive features, a splendid wall of glass includes three arched areas provides a high visual impact when looking from the main thoroughfare of the village. A recessed area has a tiled floor, fitted storage cupboards and unit with stainless steel single drainer sink unit.