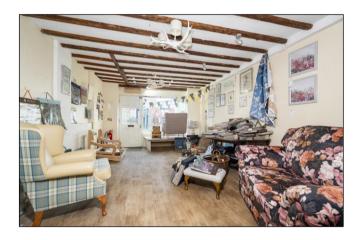

## SHOP AT REAR OF 9 HALL STREET, LONG MELFORD, SUDBURY, SUFFOLK, CO10 9JG

Bevelled glass door to:

**GROUND FLOOR:** 8.22m x 3.83m (27'0" x 12'7") A splendid open plan space with a high timbered ceiling and a large glass window providing a useful display area. Beyond this area is a useful kitchenette and cloakroom. A staircase rises to:

FIRST FLOOR: 9.75m x 3.88m (32'0" max x 12'9") With a high ceiling that has exposed beams to create attractive features, a splendid wall of glass includes three arched areas provides a high visual impact when looking from the main thoroughfare of the village. A recessed area has a tiled floor, fitted storage cupboards and unit with stainless steel single drainer sink unit.