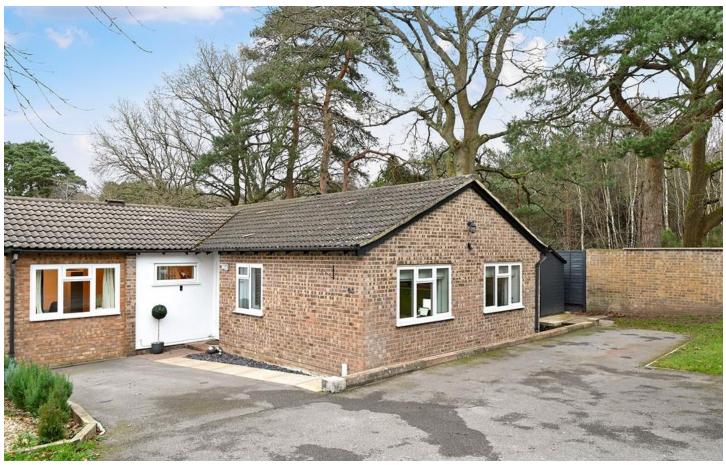

Magdalene Road Sandhurst, GU47 oUT £565,000 Guide Price

An imma culate and recently refurbished and modernized detached four bedroom bungalow which also benefits from a lovely garden office, situated at the end of this secluded little close. The property offers the incoming purchaser a modern Living room with direct access out onto the terrace and attractive rear garden, There is recently refitted kitchen, modern family bathroom ,  $\,$  main bedroom with an attractive  $\,$  refitted wet room and three further  $\,$ bedrooms as well as parking for several cars. The property is conveniently located for woodland walks as well as a good range of shops and amenities dose by.