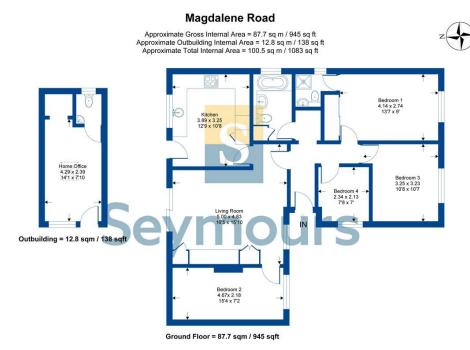

## **Property Details**

4 bedrooms

2 baths

**EPC** Rating TBC

1083 sqft

Station Name (0.0 miles)

- Four bedrooms
- Fabulous modern kitchen breakfast room
- Spacious living room with oak flooring
- Beautiful modern bathroom and Wet room
- Attractive and secluded rear garden
- Siding onto Swinley Forest
- Driveway parking for several cars
- Tucked away at the end of a close
- Convenient for local amenities

01276 534100 / james@seymours-blackwater.co.uk

Whilst every attempt has been made to ensure the accuracy of the floor plan contained here, measurements of doors, windows, rooms and any other items are approximate and no responsibility is taken for any error, omission or mis-statement. This plan is for illustrative purposes only and should be used as such by any prospective purchaser.