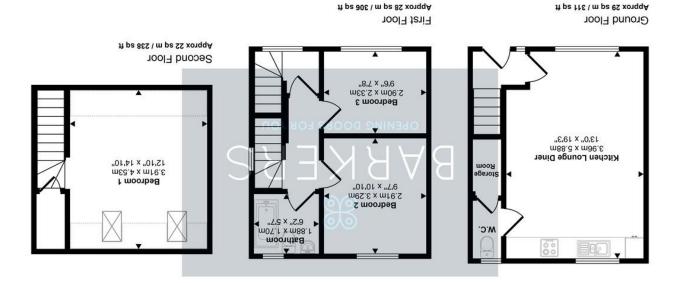

+76

Score

6uiter

Energy

This floorplan is only for illustrative purposes and is not to scale. Measurements of rooms, doors, windows, and any items are approximate and no responsibility is taken for any error, omission or mis-statement. Icons of items such as bathroom suites are representations only and may not look like the real items. Made by Made Srappy 360.

mč.t woled trigieri bser setoned

send Internal Area 11 ps 458 \ m ps 97

### ENTRANCE HALL

A part glazed external door leads into the entrance hall which has a staircase leading to the first floor landing and a door leading into to the open plan lounge/kitchen.

### OPEN PLAN LOUNGE/KITCHEN

19' 3" x 13' 0" (5.87m x 3.96m)

Featuring an electric wall mounted fire and inset spotlights to the ceiling.

The kitchen is fitted with a range of white high gloss wall and base units with complementary work surfaces, coordinating up-stands and a mixer tap. Electric oven with a ceramic hob and extractor over, built in microwave and an integrated washing machine and fridge/freezer. Vinyl flooring and a door leads to the cloaks/W.C

### CLOAKS/W.C.

Fitted with a white W.C. with an inset wash basin, laminate flooring, part tiled walls and a heated chrome towel radiator. A door leads to a useful under-stairs storage cupboard with lighting.

### FIRST FLOOR LANDING

With inset spotlights to the ceiling and doors leading to two bedrooms, the house bathroom and to a staircase which gives access to the second floor double bedroom.

### BEDROOM TWO

10' 10" x 9' 7" (3.3m x 2.92m) Double room with inset spotlights to the ceiling.

### BEDROOM THREE

9' 6" x 7' 8" (2.9m x 2.34m) Good sized single room with inset spotlights to the ceiling.

### HOUSE BATHROOM

## 6' 2" x 5' 7" (1.88m x 1.7m)

Fitted with modern three piece white suite which comprises of a WC, wash basin inset into a vanity unit and a shower bath with a rainwater shower over and glass screen. Vinyl flooring, inset spotlights to the ceiling, acrylic panelled walls and a heated chrome towel radiator.

#### SECOND FLOOR

#### BEDROOM ONE

14' 10" x 12' 10" (4.52m x 3.91m)

Double room with inset spotlights to the ceiling and two velux windows.