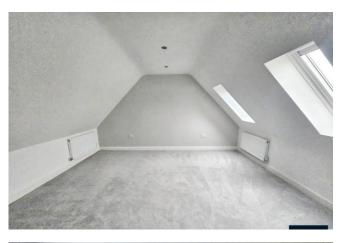

#### BEDROOM ONE

14' 10" x 12' 10" (4.52m x 3.91m)

Double room with inset spotlights to the ceiling and two velux windows.