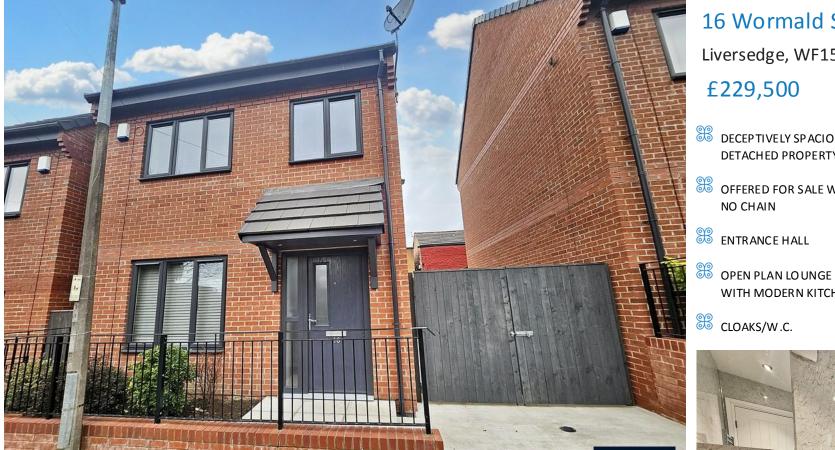

## 16 Wormald Street

Liversedge, WF15 6BE

# £229,500

| æ | DECEPTIVELY SPACIOUS<br>DETACHED PROPERTY | æ | THREE BEDROOMS  |
|---|-------------------------------------------|---|-----------------|
| æ | OFFERED FOR SALE WITH                     | æ | HOUSE BATHROOM  |
|   | NO CHAIN                                  | æ | GATED DRIVEW AY |
| æ | ENTRANCE HALL                             | æ | GARDEN TO REAR  |
|   |                                           |   |                 |

## **Full Description**

Offered for sale with NO CHAIN is this detached family home which is deceptively spacious and has accommodation over three floors. Ideally situated within easy reach of local schools, amenities and bus routes. This property can be occupied with the minimum of expense and benefits from uPVC double glazing, gas central heating, security alarm system, carpets and blinds included and a fully fitted modern kitchen with integrated appliances. The accommodation briefly comprises: Open plan living and kitchen area, cloaks/W.C. three bedrooms and bathroom. Externally there is a gated driveway which provides private parking for two cars and a low maintenance garden to rear.