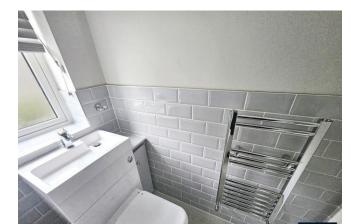

### HOUSE BATHROOM

## 6' 2" x 5' 7" (1.88m x 1.7m)

Fitted with modern three piece white suite which comprises of a WC, wash basin inset into a vanity unit and a shower bath with a rainwater shower over and glass screen. Vinyl flooring, inset spotlights to the ceiling, acrylic panelled walls and a heated chrome towel radiator.