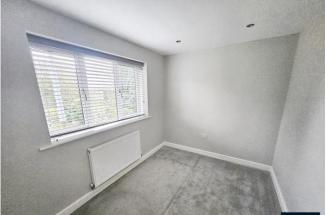

### BEDROOM TWO

10' 10" x 9' 7" (3.3m x 2.92m) Double room with inset spotlights to the ceiling.

### BEDROOM THREE

9' 6" x 7' 8" (2.9m x 2.34m) Good sized single room with inset spotlights to the ceiling.