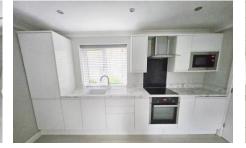

### OPEN PLAN LOUNGE/KITCHEN

19' 3" x 13' 0" (5.87m x 3.96m)

Featuring an electric wall mounted fire and inset spotlights to the ceiling.

The kitchen is fitted with a range of white high gloss wall and base units with complementary work surfaces, coordinating up-stands and a mixer tap. Electric oven with a ceramic hob and extractor over, built in microwave and an integrated washing machine and fridge/freezer. Vinyl flooring and a door leads to the cloaks/W.C