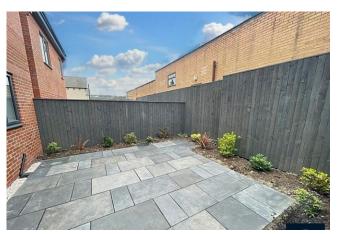

#### EXTERIOR

There is a small garden area to the front of the property and gated driveway to the side providing private parking for two vehicles. To the rear there is a low maintenance paved garden which offers a high degree of privacy and provides an ideal for outside entertaining.