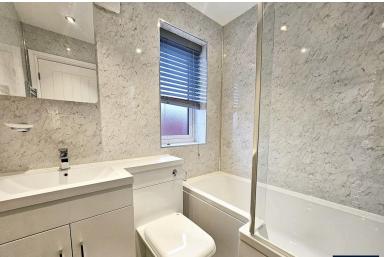

### HOUSE BATHROOM

## 6' 2" x 5' 7" (1.88m x 1.7m)

Fitted with modern three piece white suite which comprises of a WC, wash basin inset into a vanity unit and a shower bath with a rainwater shower over and glass screen. Vinyl flooring, inset spotlights to the ceiling, acrylic panelled walls and a heated chrome towel radiator.