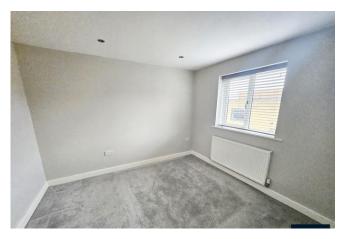

### BEDROOM TWO

10' 10" x 9' 7" (3.3m x 2.92m) Double room with inset spotlights to the ceiling.

### BEDROOM THREE

9' 6" x 7' 8" (2.9m x 2.34m) Good sized single room with inset spotlights to the ceiling.

#### BEDROOM ONE

14' 10" x 12' 10" (4.52m x 3.91m)

Double room with inset spotlights to the ceiling and two velux windows.