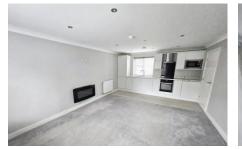

### OPEN PLAN LOUNGE/KITCHEN

19' 3" x 13' 0" (5.87m x 3.96m)

Featuring an electric wall mounted fire and inset spotlights to the ceiling.

The kitchen is fitted with a range of white high gloss wall and base units with complementary work surfaces, coordinating up-stands and a mixer tap. Electric oven with a ceramic hob and extractor over, built in microwave and an integrated washing machine and fridge/freezer. Vinyl flooring and a door leads to the cloaks/W.C