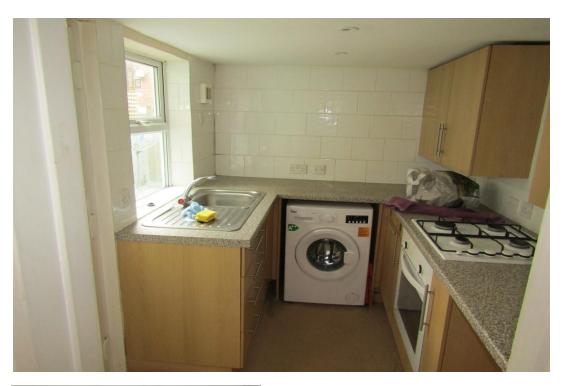

Lounge Area (3.38m x 2.62m)
Dining Room Area (3.53m x 1.86m)
Kitchen (2.65m x 1.95m)
Master Bedroom (4.81m x 3.65m)
Bedroom Two (3.53m x 1.86m)
Bathroom