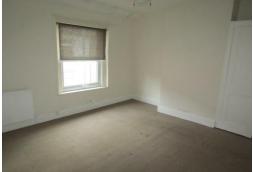

Lounge Area (3.38m x 2.62m)
Dining Room Area (3.53m x 1.86m)
Kitchen (2.65m x 1.95m)
Master Bedroom (4.81m x 3.65m)
Bedroom Two (3.53m x 1.86m)
Bathroom