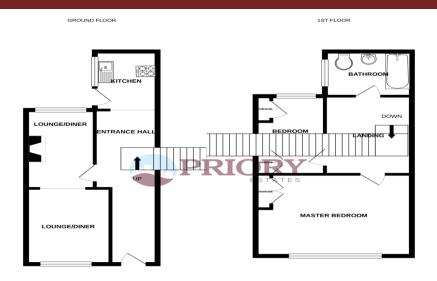

Lounge Area (3.38m x 2.62m)
Dining Room Area (3.53m x 1.86m)
Kitchen (2.65m x 1.95m)
Master Bedroom (4.81m x 3.65m)
Bedroom Two (3.53m x 1.86m)
Bathroom

## **Features**

Mid Terraced House Gas Central Heating Double Glazed Rear Courtyard Garden