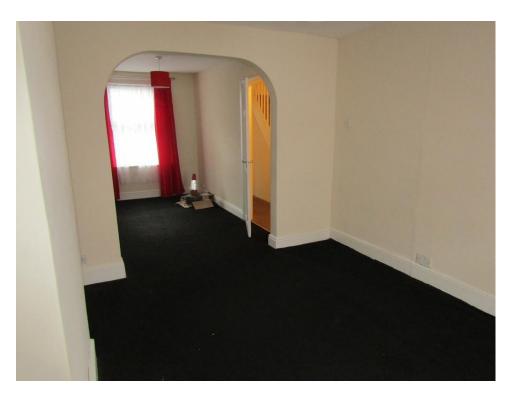

Lounge Area (3.38m x 2.62m)
Dining Room Area (3.53m x 1.86m)
Kitchen (2.65m x 1.95m)
Master Bedroom (4.81m x 3.65m)
Bedroom Two (3.53m x 1.86m)
Bathroom