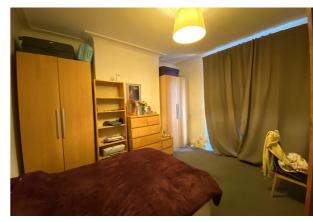

The Property comprises of:-

ENTRANCE HALL UPVC door to front, inner glazed door, carpet

to hallway, double radiator, understairs

cupboard.

LOUNGE 12.1 x 10.5

Natural stripped flooring, single radiator,

natural stripped doors, storage cupboard, UPVC

double glazed window to rear.

KITCHEN 7.9 x 8.6

Base and wall units in light beech, black

laminate worktops, stainless steel sink unit, free standing electric cooker, tiled splashbacks, Baxi

combi boiler, lino flooring, UPVC double glazed window and door to rear, spotlights,

wired heat sensor

BEDROOMS 1) 12.1 x 11.9

Carpet flooring, coved ceiling, UPVC double

glazed bay window to front, double radiator,

natural stripped door.

2) 7.10 x 10.7

Carpet flooring, single radiator, natural stripped door, UPVC double glazed window to rear.