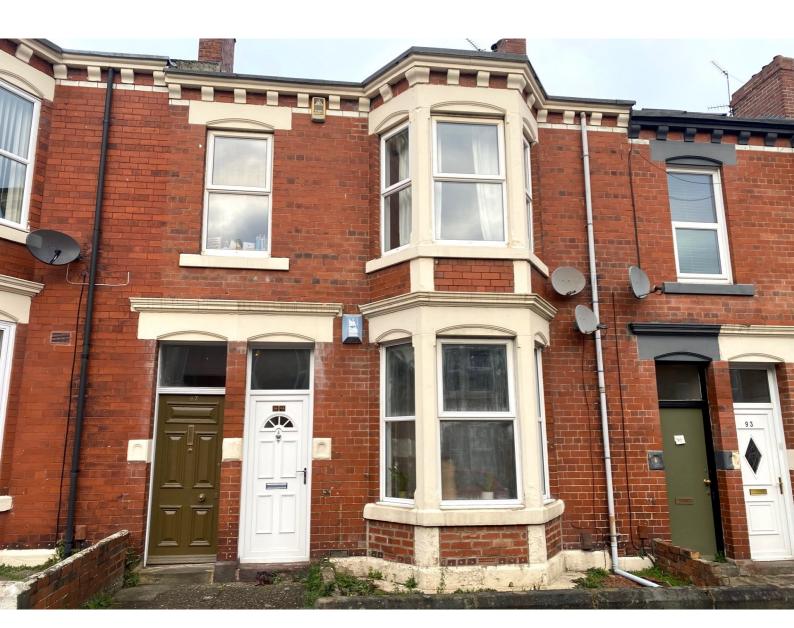

## 89 Trewhitt Road, Heaton, Newcastle upon Tyne, NE6 5LU

- . An attractive 2 bedroom ground floor mid terraced flat
- . Lounge
- . Kitchen
- . Investment opportunity

- . yard to rear with astro turf
- . Council tax band A
- . EPC rating C
- . On street parking

£165,000

www.rbreen.co.uk 0191 265 9339

To the market we offer this attractive 2 bedroom ground floor mid terraced flat that benefits from UPVC double glazing throughout and combi boiler central heating. This is an ideal property for 1st time buyers or investment opportunity. The property is currently rented until April 2025 and is compliant with the council for the licence scheme. Early viewing is highly recommended.

**GLAZING** 

EXTERNAL Small townhouse garden to front

Yard to rear with astro turf

TENURE Leasehold.

**ADDITIONAL** 

VIEWING By appointment with Ron Breen Estate Agents.