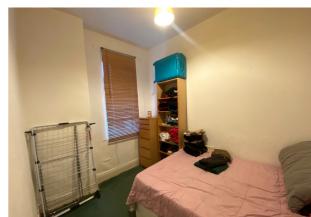

wired heat sensor

BEDROOMS 1) 12.1 x 11.9

Carpet flooring, coved ceiling, UPVC double

glazed bay window to front, double radiator,

natural stripped door.

2) 7.10 x 10.7

Carpet flooring, single radiator, natural stripped door, UPVC double glazed window to rear.

SHOWER ROOM/ 14.5 x 7.8

WC Lino flooring, corner shower cubicle with combi

mixer shower, pedestal washbasin, low level WC,

double glazed window, towel rail, extractor fan.

HEATING Baxi combi central.

DOUBLE UPVC double glazing throughout.