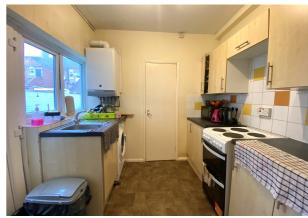

double glazed window to rear.

KITCHEN 7.9 x 8.6

Base and wall units in light beech, black

laminate worktops, stainless steel sink unit, free standing electric cooker, tiled splashbacks, Baxi

combi boiler, lino flooring, UPVC double glazed window and door to rear, spotlights,