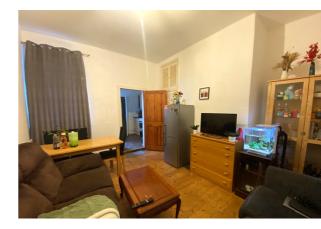

The Property comprises of:-

ENTRANCE HALL UPVC door to front, inner glazed door, carpet

to hallway, double radiator, understairs

cupboard.

LOUNGE 12.1 x 10.5

Natural stripped flooring, single radiator,

natural stripped doors, storage cupboard, UPVC

double glazed window to rear.

KITCHEN 7.9 x 8.6

Base and wall units in light beech, black

laminate worktops, stainless steel sink unit, free standing electric cooker, tiled splashbacks, Baxi

combi boiler, lino flooring, UPVC double glazed window and door to rear, spotlights,