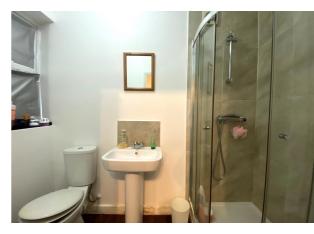

SHOWER ROOM/ 14.5 x 7.8

WC Lino flooring, corner shower cubicle with combi

mixer shower, pedestal washbasin, low level WC,

double glazed window, towel rail, extractor fan.

HEATING Baxi combi central.

DOUBLE UPVC double glazing throughout.